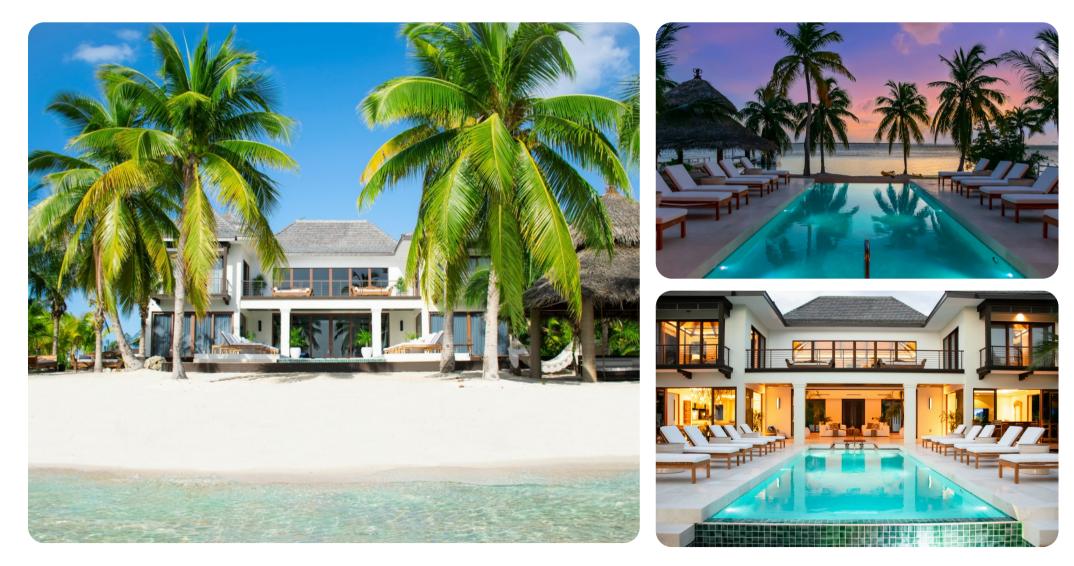

© Rum Point Kempa Kai

🗠 6 🖺 6.5 🕅 16 🗄 9000 sq.ft

Kempa Kai | Page 1 of 8

## Key features

- 6 bedrooms
- 6.5 bathrooms
- Sleeps 16
- Private infinity pool
- Hot tub
- Direct beach access
- Beachfront

# Outside area

- Private beach
- Private infinity pool
- Hot tub
- Sunloungers
- Roof terrace
- Terrace
- Gazebo
- Outdoor kitchen
- Alfresco dining area
- Outdoor lounge area
- Landscaped gardens