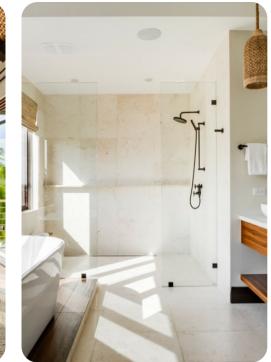

#### Bedrooms

- Bedroom 1 King-size bed; en-suite bathroom
- Bedroom 2 King-size bed; en-suite bathroom
- Bedroom 3 King-size bed; en-suite bathroom
- Bedroom 4 King-size bed; en-suite bathroom
- Bedroom 5 King-size bed; en-suite bathroom
- Bedroom 6 4 twin beds (one raised); en-suite bathroom