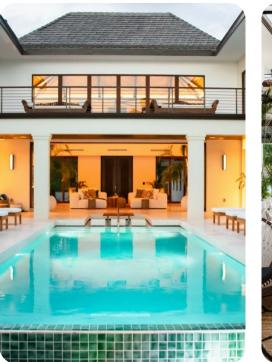

## Key features

- 6 bedrooms
- 6.5 bathrooms
- Sleeps 16
- Private infinity pool
- Hot tub
- Direct beach access
- Beachfront

# Outside area

- Private beach
- Private infinity pool
- Hot tub
- Sunloungers
- Roof terrace
- Terrace
- Gazebo
- Outdoor kitchen
- Alfresco dining area
- Outdoor lounge area
- Landscaped gardens