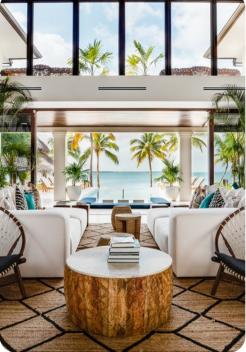

# Living area

- Open-plan living area
- Fully equipped kitchen
- Dining table and chairs
- Bar area
- Tastefully furnished living room with flat-screen TV and comfortable sofas
- Additional living area with flat-screen TV, bar-style seating and sofas