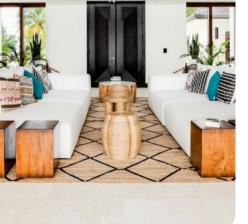

# Living area

- Open-plan living area
- Fully equipped kitchen
- Dining table and chairs
- Bar area
- Tastefully furnished living room with flat-screen TV and comfortable sofas
- Additional living area with flat-screen TV, bar-style seating and sofas