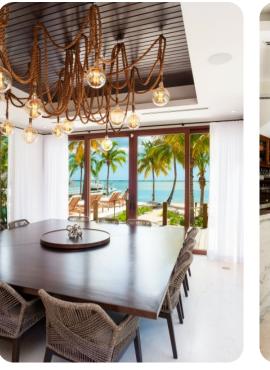

# Living area

- Open-plan living area
- Fully equipped kitchen
- Dining table and chairs
- Bar area
- Tastefully furnished living room with flat-screen TV and comfortable sofas
- Additional living area with flat-screen TV, bar-style seating and sofas