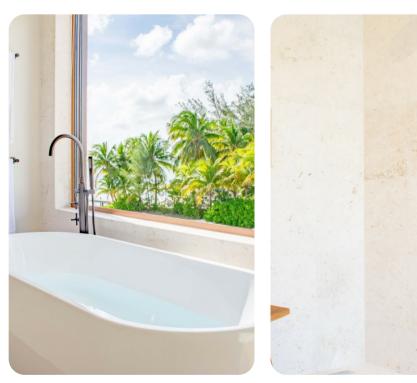

#### Bedrooms

- Bedroom 1 King-size bed; en-suite bathroom
- Bedroom 2 King-size bed; en-suite bathroom
- Bedroom 3 King-size bed; en-suite bathroom
- Bedroom 4 King-size bed; en-suite bathroom
- Bedroom 5 King-size bed; en-suite bathroom
- Bedroom 6 4 twin beds (one raised); en-suite bathroom