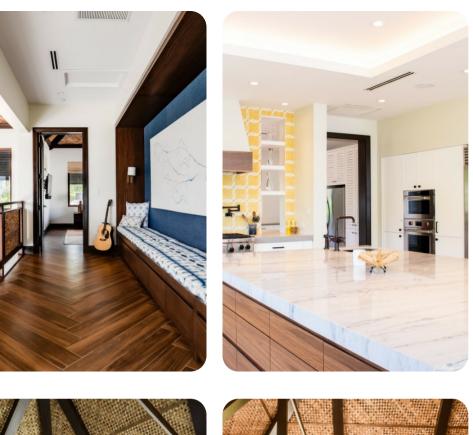

#### Bedrooms

- Bedroom 1 King-size bed; en-suite bathroom
- Bedroom 2 King-size bed; en-suite bathroom
- Bedroom 3 King-size bed; en-suite bathroom
- Bedroom 4 King-size bed; en-suite bathroom
- Bedroom 5 King-size bed; en-suite bathroom
- Bedroom 6 4 twin beds (one raised); en-suite bathroom