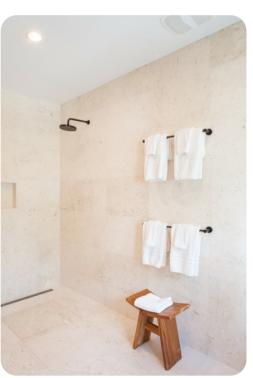

#### Bedrooms

- Bedroom 1 King-size bed; en-suite bathroom
- Bedroom 2 King-size bed; en-suite bathroom
- Bedroom 3 King-size bed; en-suite bathroom
- Bedroom 4 King-size bed; en-suite bathroom
- Bedroom 5 King-size bed; en-suite bathroom
- Bedroom 6 4 twin beds (one raised); en-suite bathroom