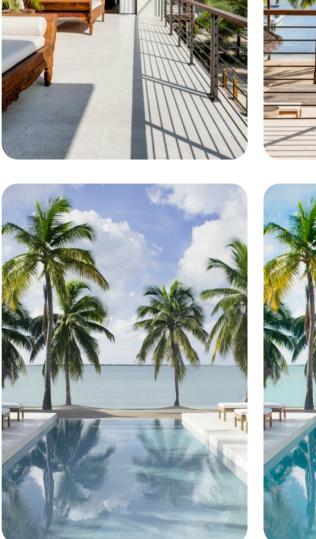

# Outside area

- Private beach
- Private infinity pool
- Hot tub
- Sunloungers
- Roof terrace
- Terrace
- Gazebo
- Outdoor kitchen
- Alfresco dining area
- Outdoor lounge area
- Landscaped gardens