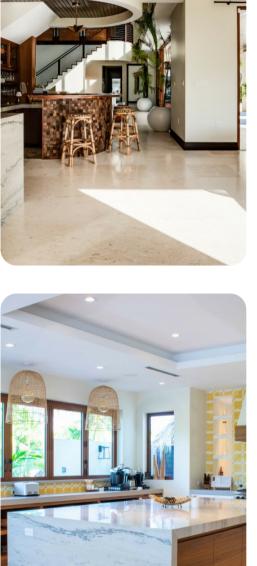

# Living area

- Open-plan living area
- Fully equipped kitchen
- Dining table and chairs
- Bar area
- Tastefully furnished living room with flat-screen TV and comfortable sofas
- Additional living area with flat-screen TV, bar-style seating and sofas