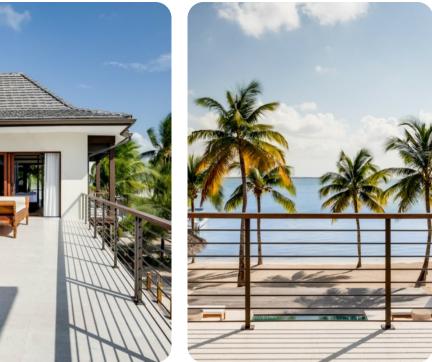

# Outside area

- Private beach
- Private infinity pool
- Hot tub
- Sunloungers
- Roof terrace
- Terrace
- Gazebo
- Outdoor kitchen
- Alfresco dining area
- Outdoor lounge area
- Landscaped gardens