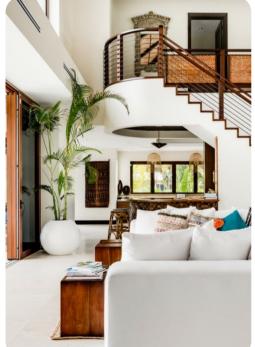

# Living area

- Open-plan living area
- Fully equipped kitchen
- Dining table and chairs
- Bar area
- Tastefully furnished living room with flat-screen TV and comfortable sofas
- Additional living area with flat-screen TV, bar-style seating and sofas

## Home entertainment

- Flat-screen TVs in living area and all bedrooms
- Home office