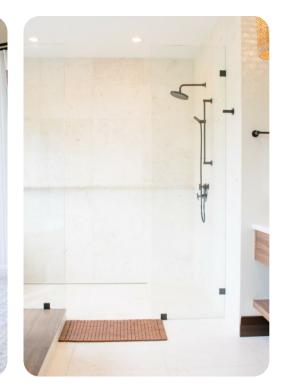

#### Bedrooms

- Bedroom 1 King-size bed; en-suite bathroom
- Bedroom 2 King-size bed; en-suite bathroom
- Bedroom 3 King-size bed; en-suite bathroom
- Bedroom 4 King-size bed; en-suite bathroom
- Bedroom 5 King-size bed; en-suite bathroom
- Bedroom 6 4 twin beds (one raised); en-suite bathroom