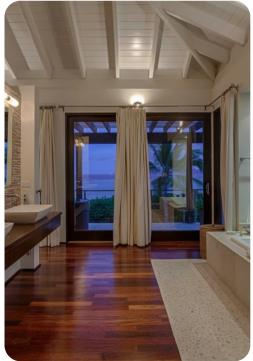

#### Bedrooms

- Bedroom 1 King-size bed; en-suite bathroom includes double vanity, bathtub and walk-in shower. Access to outdoor shower
- Bedroom 2 King-size bed; en-suite bathroom includes double vanity, bathtub and walk-in shower. Access to outdoor shower
- Bedroom 3 Double bed; en-suite bathroom includes double vanity and walk-in shower. Access to balcony
- Bedroom 4 Double bed; en-suite bathroom includes double vanity and walk-in shower. Access to balcony