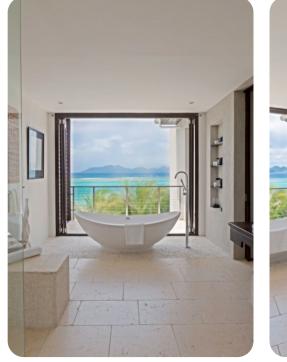

#### Bedrooms

- Bedroom 1 King-size bed; en-suite bathroom includes double vanity, bathtub and walk-in shower. Access to outdoor shower
- Bedroom 2 King-size bed; en-suite bathroom includes double vanity, bathtub and walk-in shower. Access to outdoor shower
- Bedroom 3 Double bed; en-suite bathroom includes double vanity and walk-in shower. Access to balcony
- Bedroom 4 Double bed; en-suite bathroom includes double vanity and walk-in shower. Access to balcony