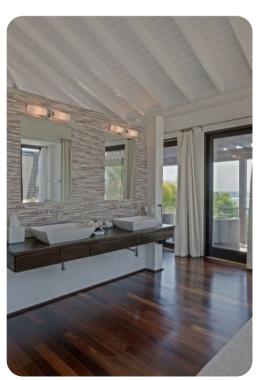

#### Bedrooms

- Bedroom 1 King-size bed; en-suite bathroom includes double vanity, bathtub and walk-in shower. Access to outdoor shower
- Bedroom 2 King-size bed; en-suite bathroom includes double vanity, bathtub and walk-in shower. Access to outdoor shower
- Bedroom 3 Double bed; en-suite bathroom includes double vanity and walk-in shower. Access to balcony
- Bedroom 4 Double bed; en-suite bathroom includes double vanity and walk-in shower. Access to balcony