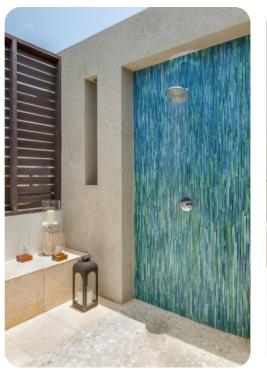

#### Bedrooms

- Bedroom 1 King-size bed; en-suite bathroom includes double vanity, bathtub and walk-in shower. Access to outdoor shower
- Bedroom 2 King-size bed; en-suite bathroom includes double vanity, bathtub and walk-in shower. Access to outdoor shower
- Bedroom 3 Double bed; en-suite bathroom includes double vanity and walk-in shower. Access to balcony
- Bedroom 4 Double bed; en-suite bathroom includes double vanity and walk-in shower. Access to balcony