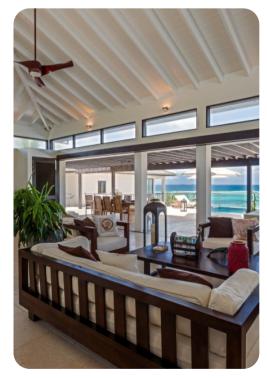

## Living area

- Open-plan living area
- Fully equipped kitchen
- Breakfast bar with seating
- Dining table and chairs
- Tastefully furnished living room with flat-screen TV and comfortable sofas

#### Outside area

- Private infinity-edge pool
- Covered verandah with alfresco dining area and large sofas
- Sunloungers
- Landscaped gardens