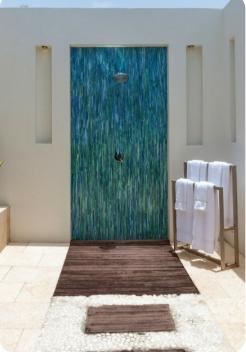

#### Bedrooms

- Bedroom 1 King-size bed; en-suite bathroom includes double vanity, bathtub and walk-in shower. Access to outdoor shower
- Bedroom 2 King-size bed; en-suite bathroom includes double vanity, bathtub and walk-in shower. Access to outdoor shower
- Bedroom 3 Double bed; en-suite bathroom includes double vanity and walk-in shower. Access to balcony
- Bedroom 4 Double bed; en-suite bathroom includes double vanity and walk-in shower. Access to balcony