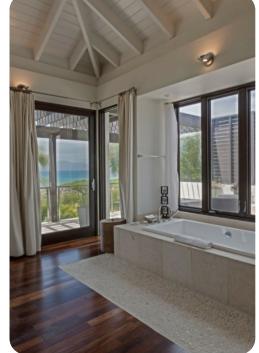

#### Bedrooms

- Bedroom 1 King-size bed; en-suite bathroom includes double vanity, bathtub and walk-in shower. Access to outdoor shower
- Bedroom 2 King-size bed; en-suite bathroom includes double vanity, bathtub and walk-in shower. Access to outdoor shower
- Bedroom 3 Double bed; en-suite bathroom includes double vanity and walk-in shower. Access to balcony
- Bedroom 4 Double bed; en-suite bathroom includes double vanity and walk-in shower. Access to balcony