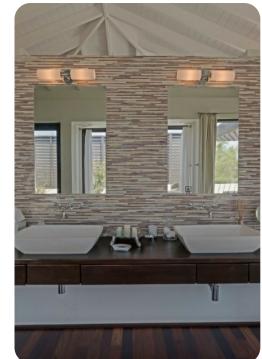

#### Bedrooms

- Bedroom 1 King-size bed; en-suite bathroom includes double vanity, bathtub and walk-in shower. Access to outdoor shower
- Bedroom 2 King-size bed; en-suite bathroom includes double vanity, bathtub and walk-in shower. Access to outdoor shower
- Bedroom 3 Double bed; en-suite bathroom includes double vanity and walk-in shower. Access to balcony
- Bedroom 4 Double bed; en-suite bathroom includes double vanity and walk-in shower. Access to balcony