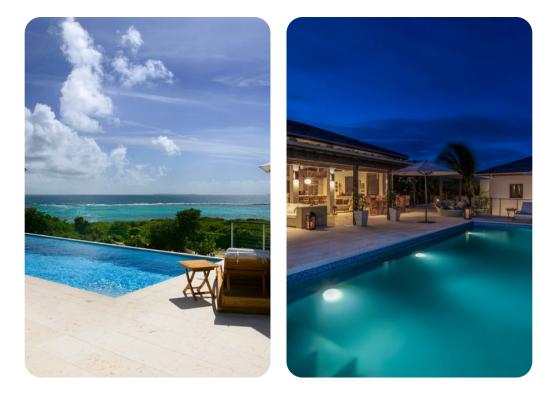

#### Key features

- 4 bedrooms
- 4 bathrooms
- Sleeps 8
- Private infinity-edge pool
- Direct access to cove
- Ocean views

#### Outside area

- Private infinity-edge pool
- Covered verandah with alfresco dining area and large sofas
- Sunloungers
- Landscaped gardens