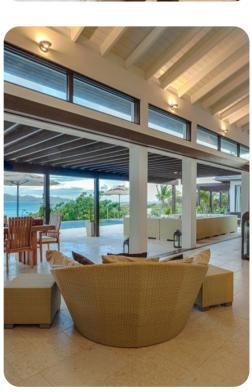

## Living area

- Open-plan living area
- Fully equipped kitchen
- Breakfast bar with seating
- Dining table and chairs
- Tastefully furnished living room with flat-screen TV and comfortable sofas

#### Outside area

- Private infinity-edge pool
- Covered verandah with alfresco dining area and large sofas
- Sunloungers
- Landscaped gardens