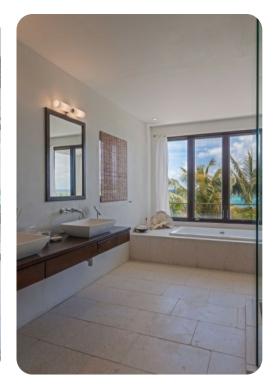

#### Bedrooms

- Bedroom 1 King-size bed; en-suite bathroom includes double vanity, bathtub and walk-in shower. Access to outdoor shower
- Bedroom 2 King-size bed; en-suite bathroom includes double vanity, bathtub and walk-in shower. Access to outdoor shower
- Bedroom 3 Double bed; en-suite bathroom includes double vanity and walk-in shower. Access to balcony
- Bedroom 4 Double bed; en-suite bathroom includes double vanity and walk-in shower. Access to balcony