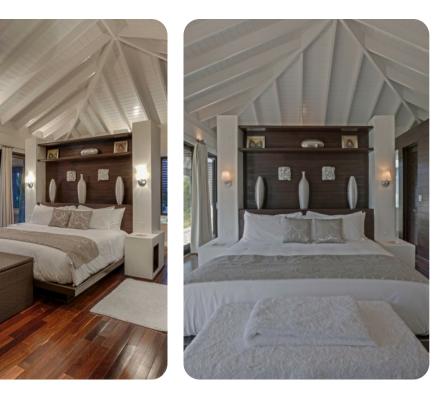

## Living area

- Open-plan living area
- Fully equipped kitchen
- Breakfast bar with seating
- Dining table and chairs
- Tastefully furnished living room with flat-screen TV and comfortable sofas

## Home entertainment

- Flat-screen TVs in living area and bedrooms
- Media room with flat-screen TV and sofas