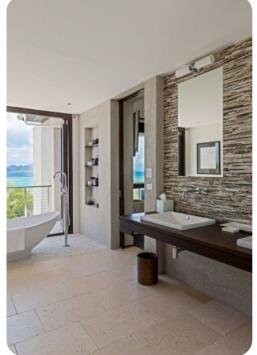

#### Bedrooms

- Bedroom 1 King-size bed; en-suite bathroom includes double vanity, bathtub and walk-in shower. Access to outdoor shower
- Bedroom 2 King-size bed; en-suite bathroom includes double vanity, bathtub and walk-in shower. Access to outdoor shower
- Bedroom 3 Double bed; en-suite bathroom includes double vanity and walk-in shower. Access to balcony
- Bedroom 4 Double bed; en-suite bathroom includes double vanity and walk-in shower. Access to balcony