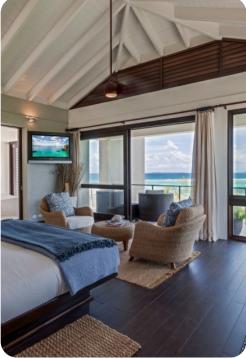

#### Bedrooms

- Bedroom 1 King-size bed; en-suite bathroom includes double vanity, bathtub and walk-in shower. Access to outdoor shower
- Bedroom 2 King-size bed; en-suite bathroom includes double vanity, bathtub and walk-in shower. Access to outdoor shower
- Bedroom 3 Double bed; en-suite bathroom includes double vanity and walk-in shower. Access to balcony
- Bedroom 4 Double bed; en-suite bathroom includes double vanity and walk-in shower. Access to balcony

## Home entertainment

- Flat-screen TVs in living area and bedrooms
- Media room with flat-screen TV and sofas