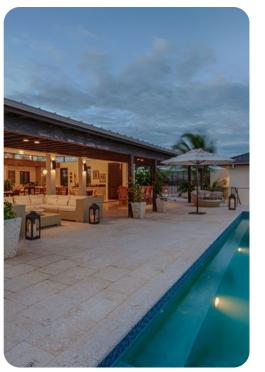

#### Outside area

- Private infinity-edge pool
- Covered verandah with alfresco dining area and large sofas
- Sunloungers
- Landscaped gardens