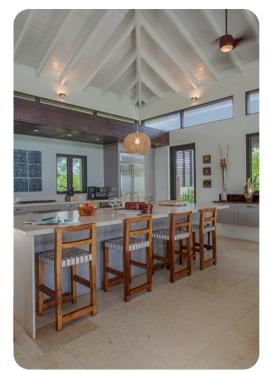

## Living area

- Open-plan living area
- Fully equipped kitchen
- Breakfast bar with seating
- Dining table and chairs
- Tastefully furnished living room with flat-screen TV and comfortable sofas