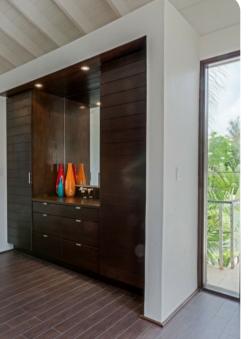

#### Bedrooms

- Bedroom 1 King-size bed; en-suite bathroom includes double vanity, bathtub and walk-in shower. Access to outdoor shower
- Bedroom 2 King-size bed; en-suite bathroom includes double vanity, bathtub and walk-in shower. Access to outdoor shower
- Bedroom 3 Double bed; en-suite bathroom includes double vanity and walk-in shower. Access to balcony
- Bedroom 4 Double bed; en-suite bathroom includes double vanity and walk-in shower. Access to balcony

## Living area

- Open-plan living area
- Fully equipped kitchen
- Breakfast bar with seating
- Dining table and chairs
- Tastefully furnished living room with flat-screen TV and comfortable sofas