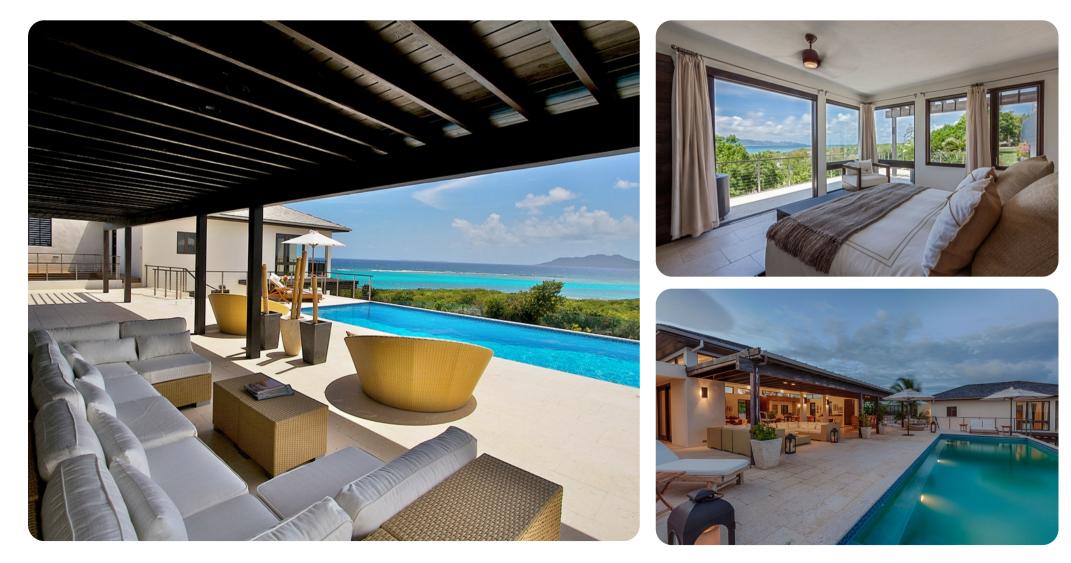

#### Key features

- 4 bedrooms
- 4 bathrooms
- Sleeps 8
- Private infinity-edge pool
- Direct access to cove
- Ocean views

#### Bedrooms

- Bedroom 1 King-size bed; en-suite bathroom includes double vanity, bathtub and walk-in shower. Access to outdoor shower
- Bedroom 2 King-size bed; en-suite bathroom includes double vanity, bathtub and walk-in shower. Access to outdoor shower
- Bedroom 3 Double bed; en-suite bathroom includes double vanity and walk-in shower. Access to balcony
- Bedroom 4 Double bed; en-suite bathroom includes double vanity and walk-in shower. Access to balcony

## Living area

- Open-plan living area
- Fully equipped kitchen
- Breakfast bar with seating
- Dining table and chairs
- Tastefully furnished living room with flat-screen TV and comfortable sofas

#### Outside area

- Private infinity-edge pool
- Covered verandah with alfresco dining area and large sofas
- Sunloungers
- Landscaped gardens