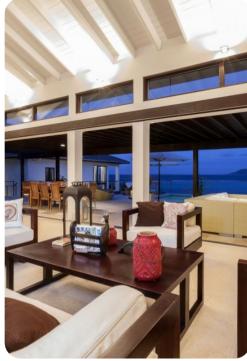

## Living area

- Open-plan living area
- Fully equipped kitchen
- Breakfast bar with seating
- Dining table and chairs
- Tastefully furnished living room with flat-screen TV and comfortable sofas

#### Outside area

- Private infinity-edge pool
- Covered verandah with alfresco dining area and large sofas
- Sunloungers
- Landscaped gardens