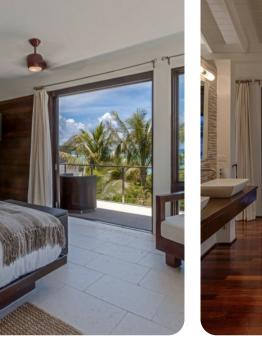

#### Bedrooms

- Bedroom 1 King-size bed; en-suite bathroom includes double vanity, bathtub and walk-in shower. Access to outdoor shower
- Bedroom 2 King-size bed; en-suite bathroom includes double vanity, bathtub and walk-in shower. Access to outdoor shower
- Bedroom 3 Double bed; en-suite bathroom includes double vanity and walk-in shower. Access to balcony
- Bedroom 4 Double bed; en-suite bathroom includes double vanity and walk-in shower. Access to balcony