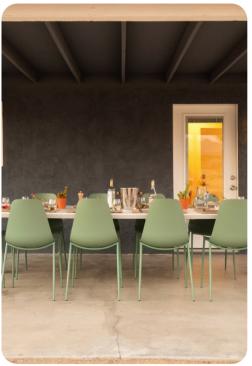

# Living area

- Open-plan living area
- Fully equipped kitchen
- Dining table and chairs
- Tastefully furnished living room with flat-screen TV and comfortable sofas