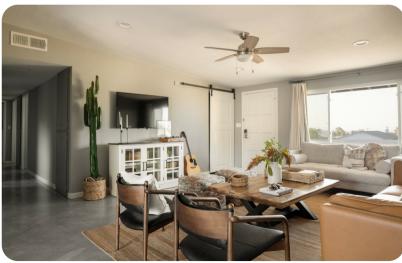

# Living area

- Open-plan living area
- Fully equipped kitchen
- Dining table and chairs
- Tastefully furnished living room with flat-screen TV and comfortable sofas

#### Home entertainment

- Flat-screen TVs in living area and all bedrooms
- Games room includes foosball, air-hockey and pool table

Joshua Tree 7 | Page 2 of 8