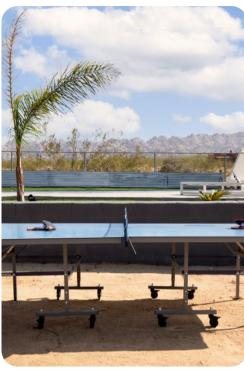

### Pool area

- Private pool
- Sunloungers
- Fire-pit with seating area
- Table tennis
- Volley ball court
- Covered lanai with alfresco dining area