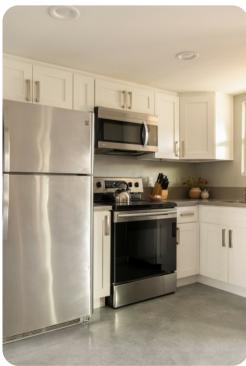

# Living area

- Open-plan living area
- Fully equipped kitchen
- Dining table and chairs
- Tastefully furnished living room with flat-screen TV and comfortable sofas