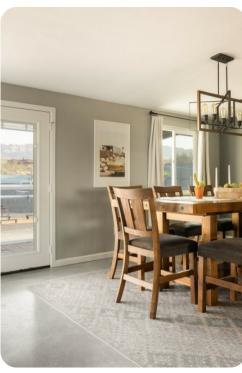

# Living area

- Open-plan living area
- Fully equipped kitchen
- Dining table and chairs
- Tastefully furnished living room with flat-screen TV and comfortable sofas