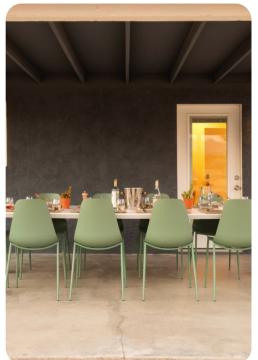

# Living area

- Open-plan living area
- Fully equipped kitchen
- Dining table and chairs
- Tastefully furnished living room with flat-screen TV and comfortable sofas