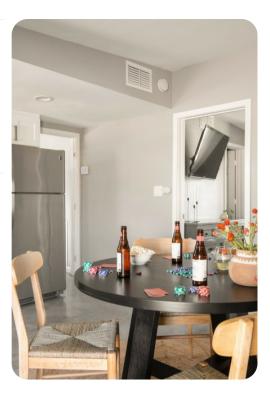

# Living area

- Open-plan living area
- Fully equipped kitchen
- Dining table and chairs
- Tastefully furnished living room with flat-screen TV and comfortable sofas