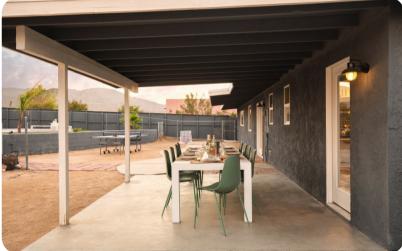

# Living area

- Open-plan living area
- Fully equipped kitchen
- Dining table and chairs
- Tastefully furnished living room with flat-screen TV and comfortable sofas

### Pool area

- Private pool
- Sunloungers
- Fire-pit with seating area
- Table tennis
- Volley ball court
- Covered lanai with alfresco dining area