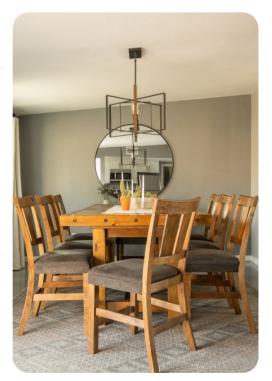

# Living area

- Open-plan living area
- Fully equipped kitchen
- Dining table and chairs
- Tastefully furnished living room with flat-screen TV and comfortable sofas