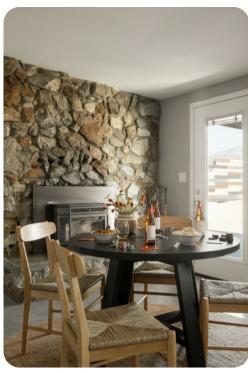

# Living area

- Open-plan living area
- Fully equipped kitchen
- Dining table and chairs
- Tastefully furnished living room with flat-screen TV and comfortable sofas