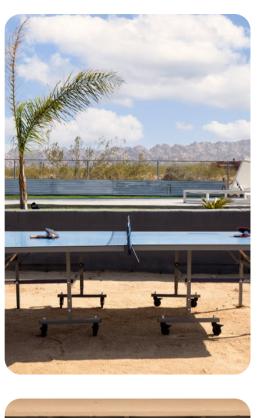

### Pool area

- Private pool
- Sunloungers
- Fire-pit with seating area
- Table tennis
- Volley ball court
- Covered lanai with alfresco dining area