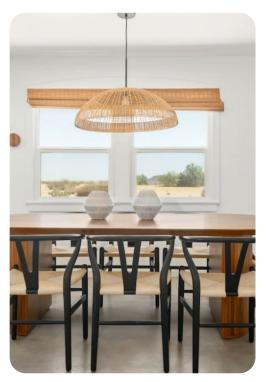

## Living area

- Open-plan living area
- Fully equipped kitchen
- Breakfast bar with seating
- Dining table and chairs
- Tastefully furnished living room with flat-screen TV and comfortable sofas