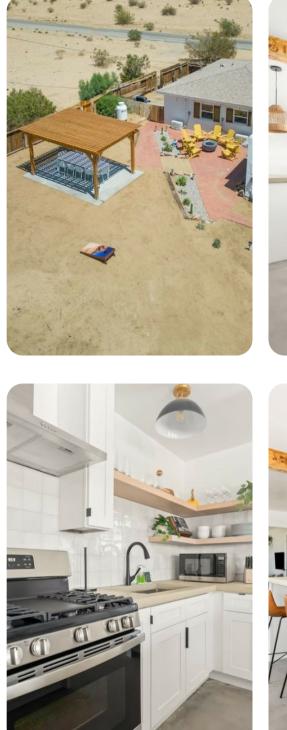

## Outdoor area

- Hot tub
- Fire-pit with lounge area
- Alfresco dining
- Outdoor games

## Living area

- Open-plan living area
- Fully equipped kitchen
- Breakfast bar with seating
- Dining table and chairs
- Tastefully furnished living room with flat-screen TV and comfortable sofas