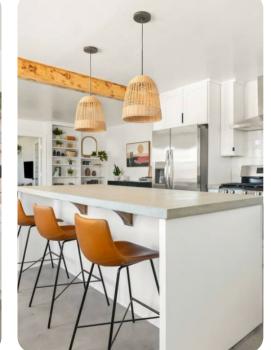

## Living area

- Open-plan living area
- Fully equipped kitchen
- Breakfast bar with seating
- Dining table and chairs
- Tastefully furnished living room with flat-screen TV and comfortable sofas