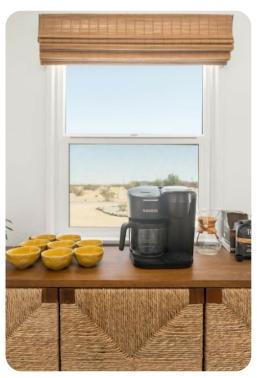

## Living area

- Open-plan living area
- Fully equipped kitchen
- Breakfast bar with seating
- Dining table and chairs
- Tastefully furnished living room with flat-screen TV and comfortable sofas