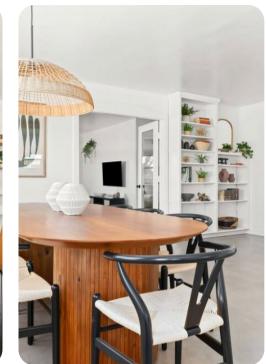

## Living area

- Open-plan living area
- Fully equipped kitchen
- Breakfast bar with seating
- Dining table and chairs
- Tastefully furnished living room with flat-screen TV and comfortable sofas