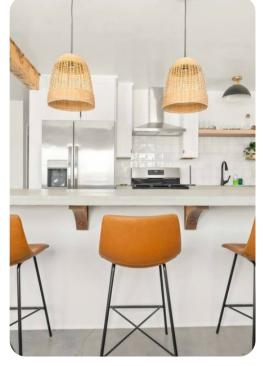

## Living area

- Open-plan living area
- Fully equipped kitchen
- Breakfast bar with seating
- Dining table and chairs
- Tastefully furnished living room with flat-screen TV and comfortable sofas