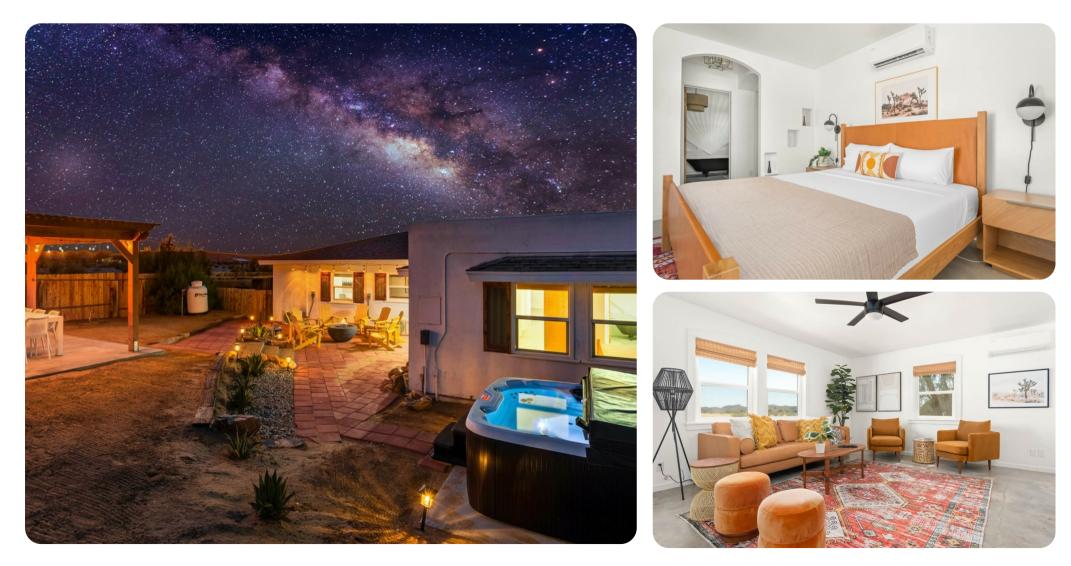

## Outdoor area

- Hot tub
- Fire-pit with lounge area
- Alfresco dining
- Outdoor games

#### Bedrooms

- Bedroom 1 King-size bed
- Bedroom 2 King-size bed
- Bedroom 3 King-size bed
- Bedroom 4 King-size bed

## Living area

- Open-plan living area
- Fully equipped kitchen
- Breakfast bar with seating
- Dining table and chairs
- Tastefully furnished living room with flat-screen TV and comfortable sofas