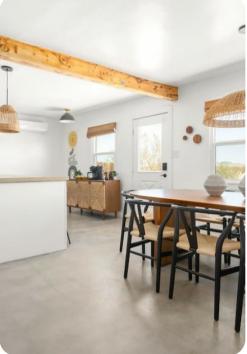

## Living area

- Open-plan living area
- Fully equipped kitchen
- Breakfast bar with seating
- Dining table and chairs
- Tastefully furnished living room with flat-screen TV and comfortable sofas