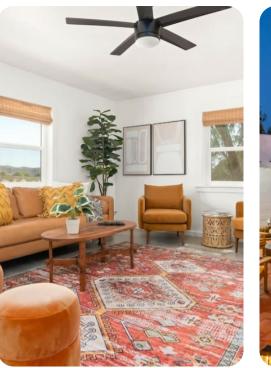

## Living area

- Open-plan living area
- Fully equipped kitchen
- Breakfast bar with seating
- Dining table and chairs
- Tastefully furnished living room with flat-screen TV and comfortable sofas