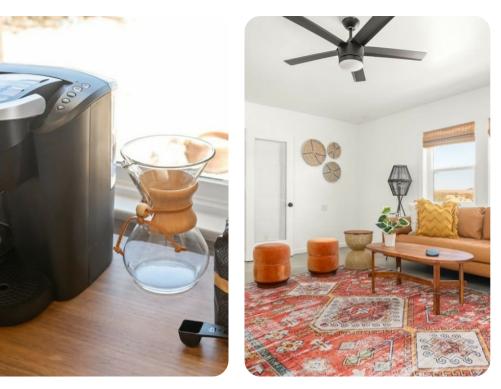

## Living area

- Open-plan living area
- Fully equipped kitchen
- Breakfast bar with seating
- Dining table and chairs
- Tastefully furnished living room with flat-screen TV and comfortable sofas