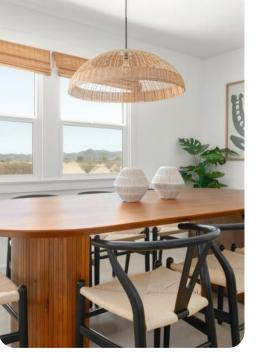

## Living area

- Open-plan living area
- Fully equipped kitchen
- Breakfast bar with seating
- Dining table and chairs
- Tastefully furnished living room with flat-screen TV and comfortable sofas