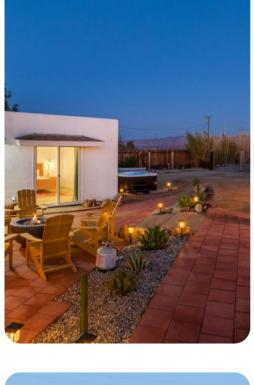

## Outdoor area

- Hot tub
- Fire-pit with lounge area
- Alfresco dining
- Outdoor games