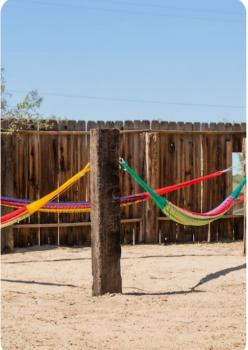

## Outdoor area

- Hot tub
- Fire-pit with lounge area
- Alfresco dining
- Outdoor games