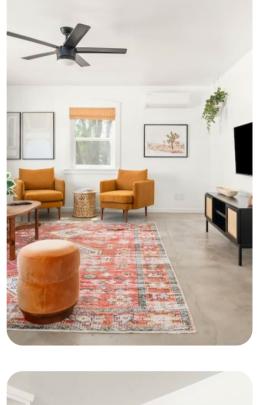

## Living area

- Open-plan living area
- Fully equipped kitchen
- Breakfast bar with seating
- Dining table and chairs
- Tastefully furnished living room with flat-screen TV and comfortable sofas

### Home entertainment

• Flat-screen TVs in living area and all bedrooms