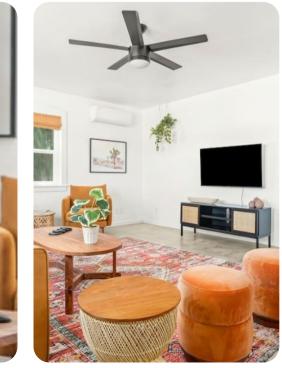

## Living area

- Open-plan living area
- Fully equipped kitchen
- Breakfast bar with seating
- Dining table and chairs
- Tastefully furnished living room with flat-screen TV and comfortable sofas

### Home entertainment

• Flat-screen TVs in living area and all bedrooms