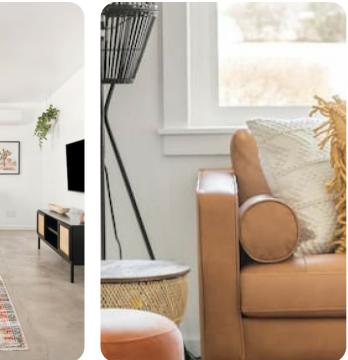

## Living area

- Open-plan living area
- Fully equipped kitchen
- Breakfast bar with seating
- Dining table and chairs
- Tastefully furnished living room with flat-screen TV and comfortable sofas