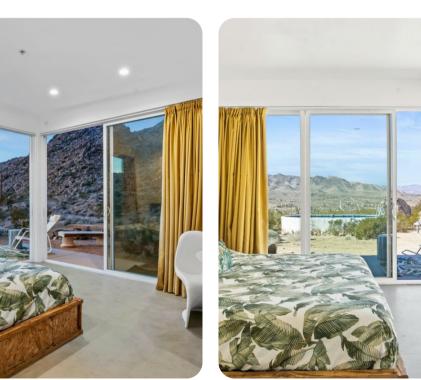

#### Bedrooms

- Bedroom 1 King-size bed
- Additional bed available: 1 King-size bed in living area