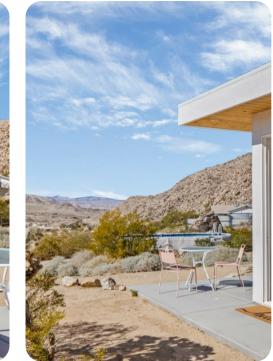

# © Joshua Tree 33

🗠 1 🗁 2 🖧 4



Joshua Tree 33 | Page 1 of 8

#### Key features

- 1 bedrooms
- 2 bathrooms
- Sleeps 4
- Private pool
- Hot tub

#### Bedrooms

- Bedroom 1 King-size bed
- Additional bed available: 1 King-size bed in living area

## Living area

- Open-plan living area
- Kitchenette
- Dining table and chairs
- Tastefully furnished living room with comfortable sofa

#### Home entertainment

• Projector screen

## Outdoor area

- Private pool
- Hot tub
- Outdoor games









## Joshua Tree 33 | Page 2 of 8

## General

- Air conditioning throughout
- Complimentary wifi
- Bedding and towels included
- Private parking













Joshua Tree 33 | Page 4 of 8











Joshua Tree 33 | Page 6 of 8







Joshua Tree 33 | Page 7 of 8









Joshua Tree 33 | Page 8 of 8