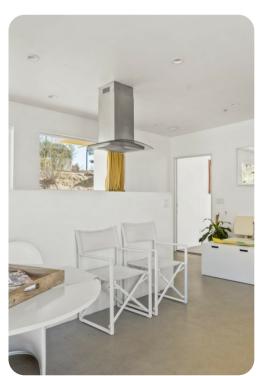

## Living area

- Open-plan living area
- Kitchenette
- Dining table and chairs
- Tastefully furnished living room with comfortable sofa