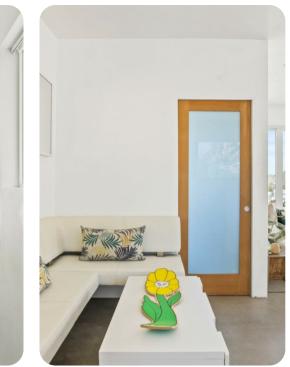

## Living area

- Open-plan living area
- Kitchenette
- Dining table and chairs
- Tastefully furnished living room with comfortable sofa