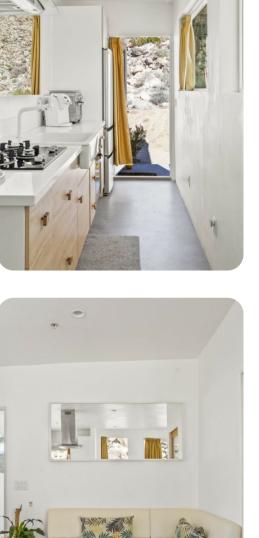

## Living area

- Open-plan living area
- Kitchenette
- Dining table and chairs
- Tastefully furnished living room with comfortable sofa