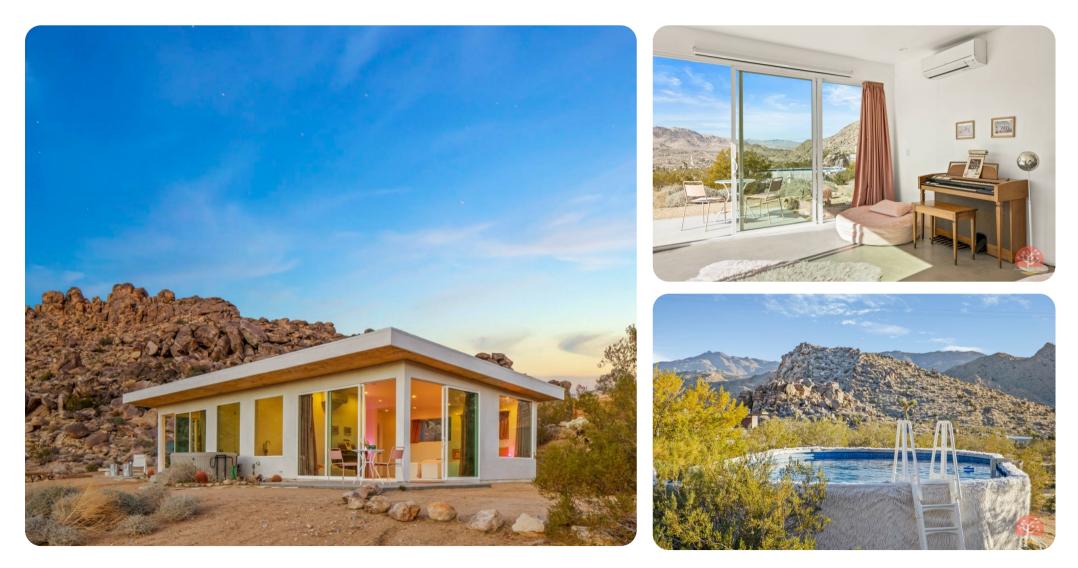

#### Key features

- 1 bedrooms
- 2 bathrooms
- Sleeps 4
- Private pool
- Hot tub

## Living area

- Open-plan living area
- Kitchenette
- Dining table and chairs
- Tastefully furnished living room with comfortable sofa

## Outdoor area

- Private pool
- Hot tub
- Outdoor games