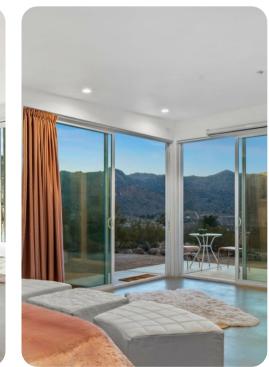

#### Bedrooms

- Bedroom 1 King-size bed
- Additional bed available: 1 King-size bed in living area

## Living area

- Open-plan living area
- Kitchenette
- Dining table and chairs
- Tastefully furnished living room with comfortable sofa