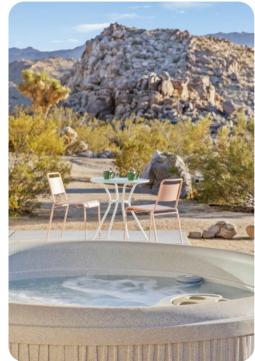

# © Joshua Tree 33

🗠 1 🗁 2 🖧 4



Joshua Tree 33 | Page 1 of 8

#### Key features

- 1 bedrooms
- 2 bathrooms
- Sleeps 4
- Private pool
- Hot tub

#### Bedrooms

- Bedroom 1 King-size bed
- Additional bed available: 1 King-size bed in living area

## Living area

- Open-plan living area
- Kitchenette
- Dining table and chairs
- Tastefully furnished living room with comfortable sofa

#### Home entertainment

• Projector screen

## Outdoor area

- Private pool
- Hot tub
- Outdoor games









## Joshua Tree 33 | Page 2 of 8

## General

- Air conditioning throughout
- Complimentary wifi
- Bedding and towels included
- Private parking













Joshua Tree 33 | Page 4 of 8











Joshua Tree 33 | Page 6 of 8







Joshua Tree 33 | Page 7 of 8









Joshua Tree 33 | Page 8 of 8