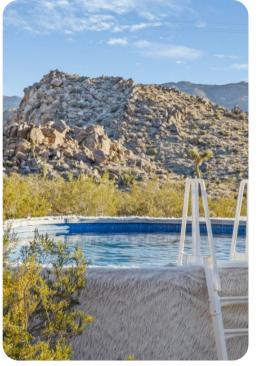

# © Joshua Tree 33

🗠 1 🗁 2 🖧 4



Joshua Tree 33 | Page 1 of 8

#### Key features

- 1 bedrooms
- 2 bathrooms
- Sleeps 4
- Private pool
- Hot tub

#### Bedrooms

- Bedroom 1 King-size bed
- Additional bed available: 1 King-size bed in living area

## Living area

- Open-plan living area
- Kitchenette
- Dining table and chairs
- Tastefully furnished living room with comfortable sofa

#### Home entertainment

• Projector screen

## Outdoor area

- Private pool
- Hot tub
- Outdoor games









## Joshua Tree 33 | Page 2 of 8

## General

- Air conditioning throughout
- Complimentary wifi
- Bedding and towels included
- Private parking













Joshua Tree 33 | Page 4 of 8











Joshua Tree 33 | Page 6 of 8







Joshua Tree 33 | Page 7 of 8









Joshua Tree 33 | Page 8 of 8