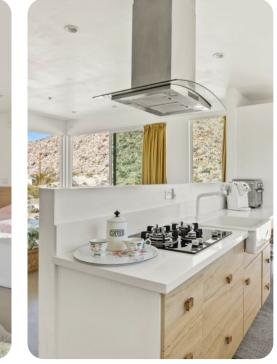

## Living area

- Open-plan living area
- Kitchenette
- Dining table and chairs
- Tastefully furnished living room with comfortable sofa