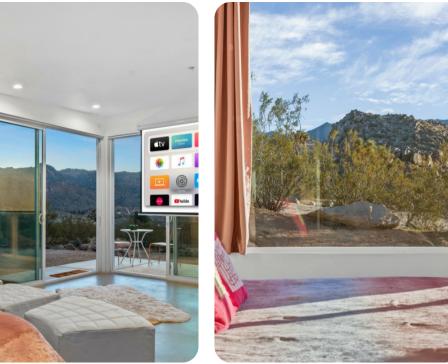

#### Bedrooms

- Bedroom 1 King-size bed
- Additional bed available: 1 King-size bed in living area

## Living area

- Open-plan living area
- Kitchenette
- Dining table and chairs
- Tastefully furnished living room with comfortable sofa

#### Home entertainment

• Projector screen