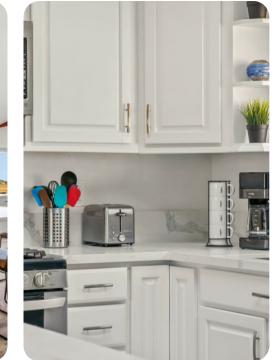

# Living area

- Open-plan living area
- Fully equipped kitchen
- Breakfast bar with seating
- Dining table and chairs
- Tastefully furnished living room with comfortable sofa, fireplace and TV

Home entertainment