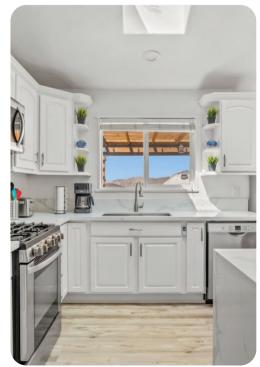

# Living area

- Open-plan living area
- Fully equipped kitchen
- Breakfast bar with seating
- Dining table and chairs
- Tastefully furnished living room with comfortable sofa, fireplace and TV

Home entertainment