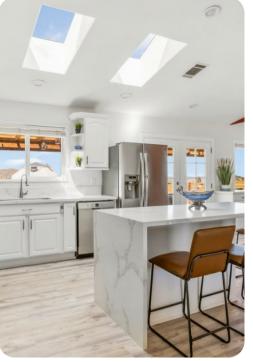

# Living area

- Open-plan living area
- Fully equipped kitchen
- Breakfast bar with seating
- Dining table and chairs
- Tastefully furnished living room with comfortable sofa, fireplace and TV

Home entertainment