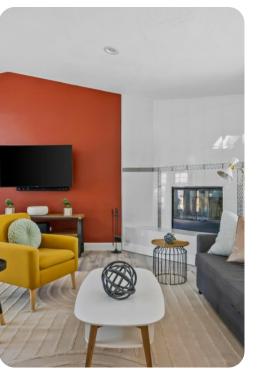

# Living area

- Open-plan living area
- Fully equipped kitchen
- Breakfast bar with seating
- Dining table and chairs
- Tastefully furnished living room with comfortable sofa, fireplace and TV

Home entertainment