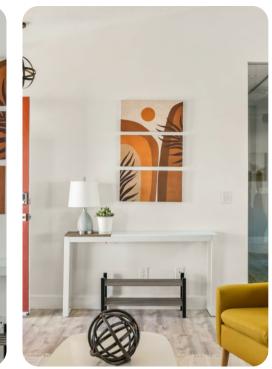

# Living area

- Open-plan living area
- Fully equipped kitchen
- Breakfast bar with seating
- Dining table and chairs
- Tastefully furnished living room with comfortable sofa, fireplace and TV

Home entertainment