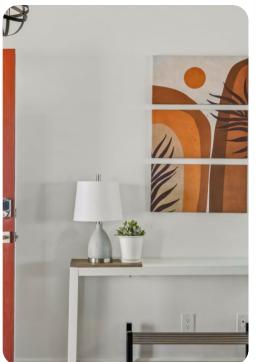

# Living area

- Open-plan living area
- Fully equipped kitchen
- Breakfast bar with seating
- Dining table and chairs
- Tastefully furnished living room with comfortable sofa, fireplace and TV

Home entertainment