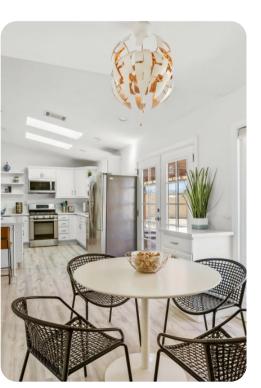

# Living area

- Open-plan living area
- Fully equipped kitchen
- Breakfast bar with seating
- Dining table and chairs
- Tastefully furnished living room with comfortable sofa, fireplace and TV

Home entertainment