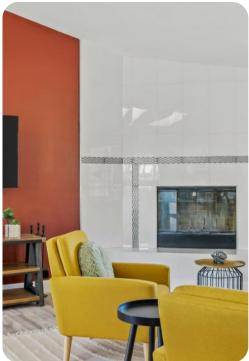

# Living area

- Open-plan living area
- Fully equipped kitchen
- Breakfast bar with seating
- Dining table and chairs
- Tastefully furnished living room with comfortable sofa, fireplace and TV

Home entertainment