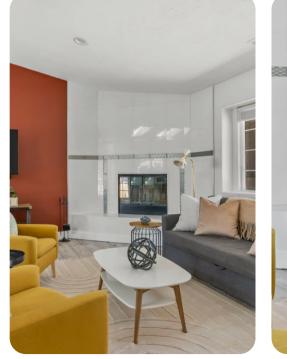

# Living area

- Open-plan living area
- Fully equipped kitchen
- Breakfast bar with seating
- Dining table and chairs
- Tastefully furnished living room with comfortable sofa, fireplace and TV

Home entertainment