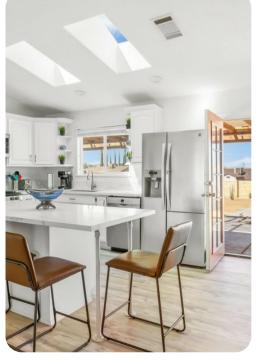

# Living area

- Open-plan living area
- Fully equipped kitchen
- Breakfast bar with seating
- Dining table and chairs
- Tastefully furnished living room with comfortable sofa, fireplace and TV

Home entertainment