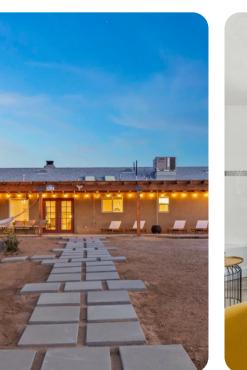

# Living area

- Open-plan living area
- Fully equipped kitchen
- Breakfast bar with seating
- Dining table and chairs
- Tastefully furnished living room with comfortable sofa, fireplace and TV

Home entertainment

#### Outdoor area

- Hot tub
- BBQ
- Alfresco dining
- Fire pit
- Zen dome