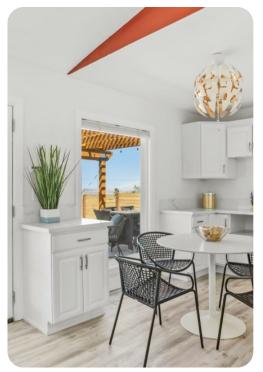

# Living area

- Open-plan living area
- Fully equipped kitchen
- Breakfast bar with seating
- Dining table and chairs
- Tastefully furnished living room with comfortable sofa, fireplace and TV

Home entertainment