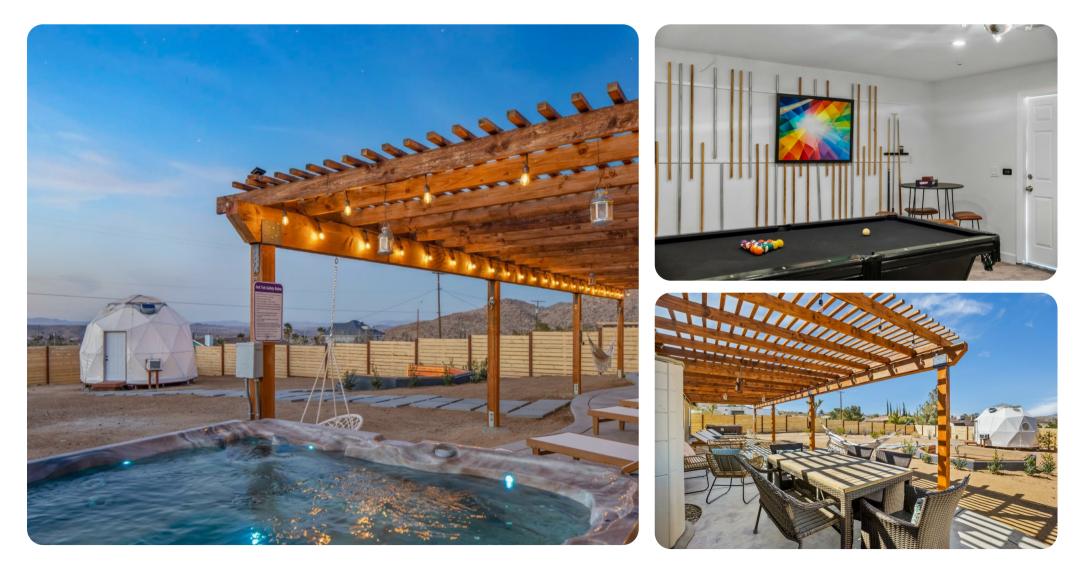

# **Key Features**

- 3 bedrooms
- 2 bathrooms
- Sleeps 8
- Hot tub
- Zen dome

• Game room with pool table, board game table and TV

#### Outdoor area

- Hot tub
- BBQ
- Alfresco dining
- Fire pit
- Zen dome