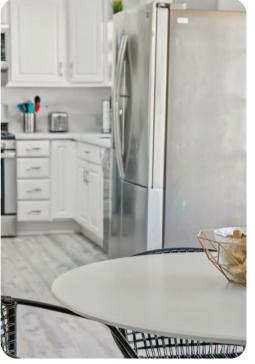

# Living area

- Open-plan living area
- Fully equipped kitchen
- Breakfast bar with seating
- Dining table and chairs
- Tastefully furnished living room with comfortable sofa, fireplace and TV

Home entertainment