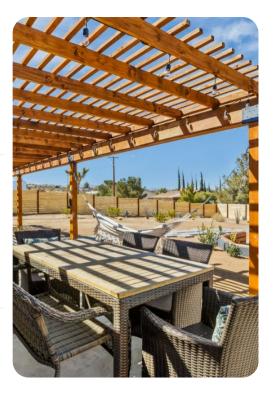

© Joshua Tree 31

🗠 3 🖺 2 🖧 8 🔒 1513 sq.ft



Joshua Tree 31 | Page 1 of 8

# **Key Features**

- 3 bedrooms
- 2 bathrooms
- Sleeps 8
- Hot tub
- Zen dome

# Bedrooms

- Bedroom 1 King-size bed
- Bedroom 2 Queen-size bed
- Bedroom 3 Queen-size bed
- Music Room Sofa bed

# Living area

- Open-plan living area
- Fully equipped kitchen
- Breakfast bar with seating
- Dining table and chairs
- Tastefully furnished living room with comfortable sofa, fireplace and TV

Home entertainment

• Game room with pool table, board game table and TV

#### Outdoor area

- Hot tub
- BBQ
- Alfresco dining
- Fire pit
- Zen dome









# Joshua Tree 31 | Page 2 of 8

# General

- Central heating and air conditioning
- Complimentary wifi
- Private parking
- Bedding and towels provided

# Please note

- Please follow the Good Neighbor Policy of no outside noise after 10pm and before 8am. Guests must refrain from any outdoor music, noise or other disruptions that may cause a disturbance to the community during quiet hours.
- Dogs are accepted with your agreement of the pet rules. We will request a \$75 cleaning & companion fee per pet.
- The dome is not meant for sleeping in. Please note that the cover is brand new but due to its clear material, it can show dirt easily if there were strong winds.
- No smoking or burning candles.

















Joshua Tree 31 | Page 4 of 8









Joshua Tree 31 | Page 5 of 8