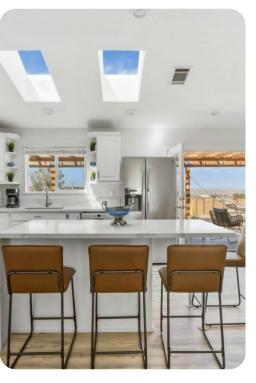

# Living area

- Open-plan living area
- Fully equipped kitchen
- Breakfast bar with seating
- Dining table and chairs
- Tastefully furnished living room with comfortable sofa, fireplace and TV

Home entertainment