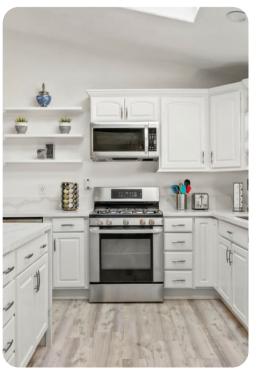

# Living area

- Open-plan living area
- Fully equipped kitchen
- Breakfast bar with seating
- Dining table and chairs
- Tastefully furnished living room with comfortable sofa, fireplace and TV

Home entertainment