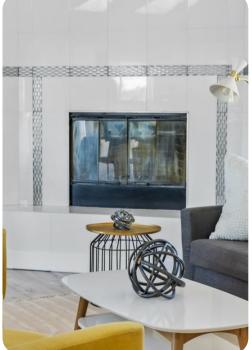

# Living area

- Open-plan living area
- Fully equipped kitchen
- Breakfast bar with seating
- Dining table and chairs
- Tastefully furnished living room with comfortable sofa, fireplace and TV

Home entertainment