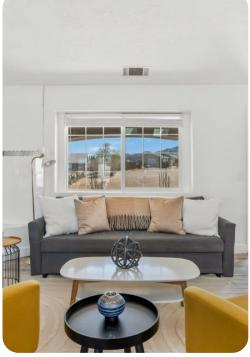

# Living area

- Open-plan living area
- Fully equipped kitchen
- Breakfast bar with seating
- Dining table and chairs
- Tastefully furnished living room with comfortable sofa, fireplace and TV

Home entertainment