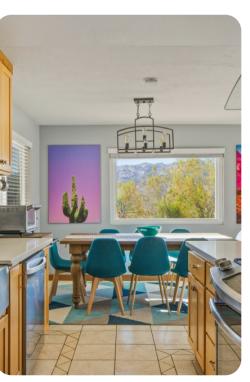

## Living area

- Open-plan living area
- Fully equipped kitchen
- Breakfast bar with seating
- Dining table and chairs
- Tastefully furnished living room with comfortable sofa, fireplace and TV