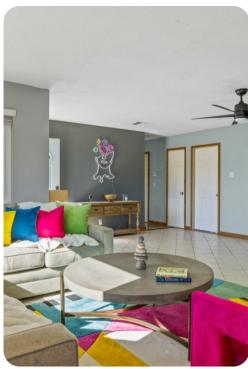

## Living area

- Open-plan living area
- Fully equipped kitchen
- Breakfast bar with seating
- Dining table and chairs
- Tastefully furnished living room with comfortable sofa, fireplace and TV