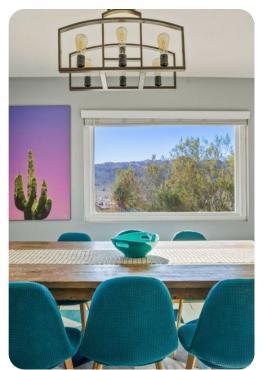

## Living area

- Open-plan living area
- Fully equipped kitchen
- Breakfast bar with seating
- Dining table and chairs
- Tastefully furnished living room with comfortable sofa, fireplace and TV