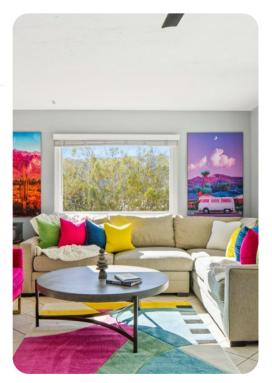

## Living area

- Open-plan living area
- Fully equipped kitchen
- Breakfast bar with seating
- Dining table and chairs
- Tastefully furnished living room with comfortable sofa, fireplace and TV