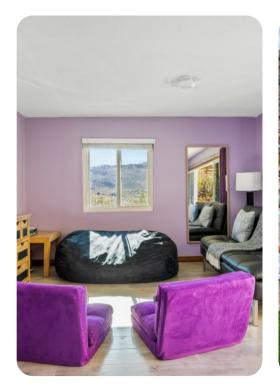

#### Bedrooms

- Bedroom 1 Queen-size bed
- Bedroom 2 Queen-size bed
- Bedroom 3 Queen-size bed
- Entertainment Room Sofa bed

## Living area

- Open-plan living area
- Fully equipped kitchen
- Breakfast bar with seating
- Dining table and chairs
- Tastefully furnished living room with comfortable sofa, fireplace and TV