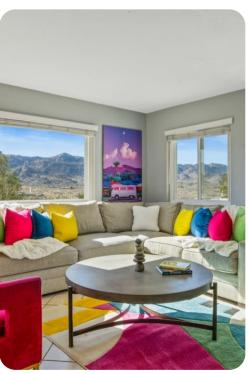

## Living area

- Open-plan living area
- Fully equipped kitchen
- Breakfast bar with seating
- Dining table and chairs
- Tastefully furnished living room with comfortable sofa, fireplace and TV