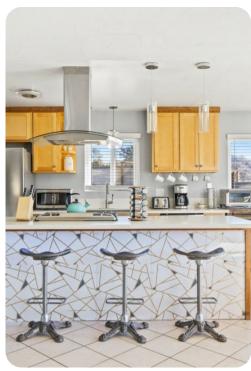

## Living area

- Open-plan living area
- Fully equipped kitchen
- Breakfast bar with seating
- Dining table and chairs
- Tastefully furnished living room with comfortable sofa, fireplace and TV