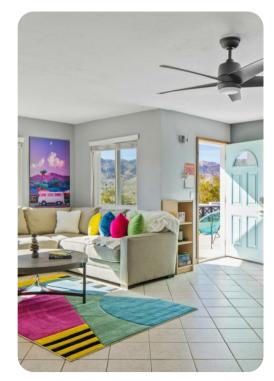

## Living area

- Open-plan living area
- Fully equipped kitchen
- Breakfast bar with seating
- Dining table and chairs
- Tastefully furnished living room with comfortable sofa, fireplace and TV