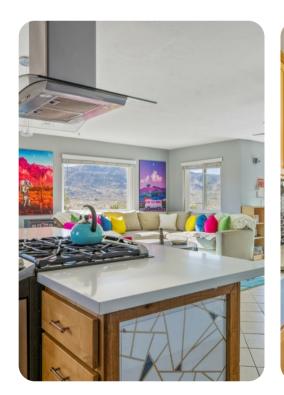

## Living area

- Open-plan living area
- Fully equipped kitchen
- Breakfast bar with seating
- Dining table and chairs
- Tastefully furnished living room with comfortable sofa, fireplace and TV