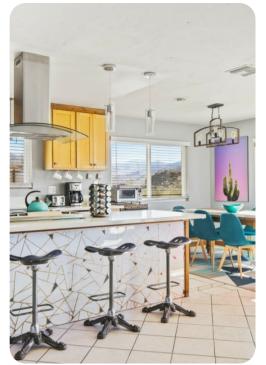

## Living area

- Open-plan living area
- Fully equipped kitchen
- Breakfast bar with seating
- Dining table and chairs
- Tastefully furnished living room with comfortable sofa, fireplace and TV