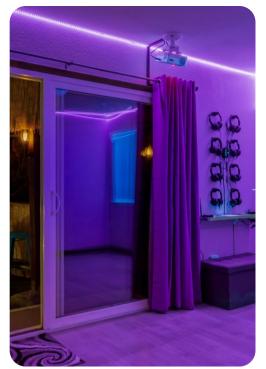

## Living area

- Open-plan living area
- Fully equipped kitchen
- Breakfast bar with seating
- Dining table and chairs
- Tastefully furnished living room with comfortable sofa, fireplace and TV