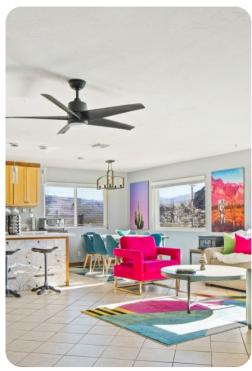

## Living area

- Open-plan living area
- Fully equipped kitchen
- Breakfast bar with seating
- Dining table and chairs
- Tastefully furnished living room with comfortable sofa, fireplace and TV