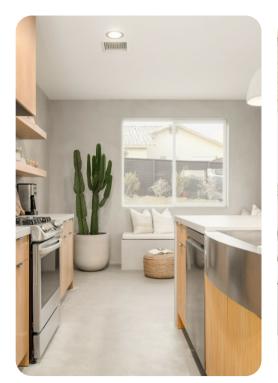

# Living area

- Open-plan living area
- Fully equipped kitchen
- Breakfast bar with seating
- Dining table and chairs
- Tastefully furnished living room with flat-screen TV and comfortable sofas