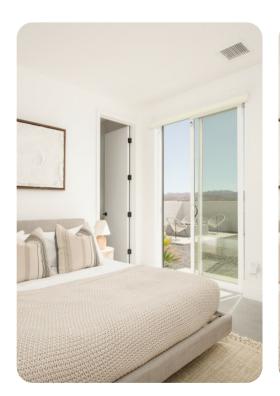

#### Bedrooms

- Bedroom 1 King-size bed
- Bedroom 2 King-size bed
- Bedroom 3 Queen-size bed