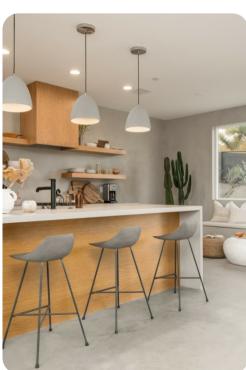

# Living area

- Open-plan living area
- Fully equipped kitchen
- Breakfast bar with seating
- Dining table and chairs
- Tastefully furnished living room with flat-screen TV and comfortable sofas