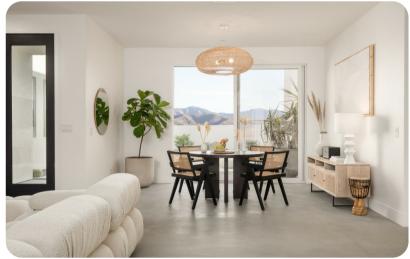

# Living area

- Open-plan living area
- Fully equipped kitchen
- Breakfast bar with seating
- Dining table and chairs
- Tastefully furnished living room with flat-screen TV and comfortable sofas