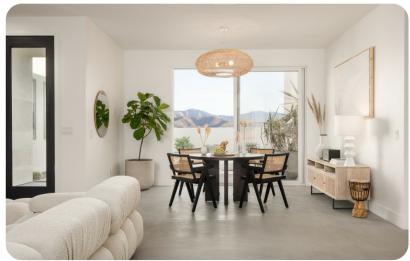

# Living area

- Open-plan living area
- Fully equipped kitchen
- Breakfast bar with seating
- Dining table and chairs
- Tastefully furnished living room with flat-screen TV and comfortable sofas