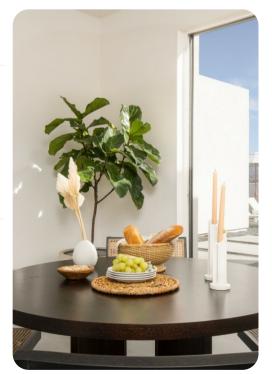

# Living area

- Open-plan living area
- Fully equipped kitchen
- Breakfast bar with seating
- Dining table and chairs
- Tastefully furnished living room with flat-screen TV and comfortable sofas