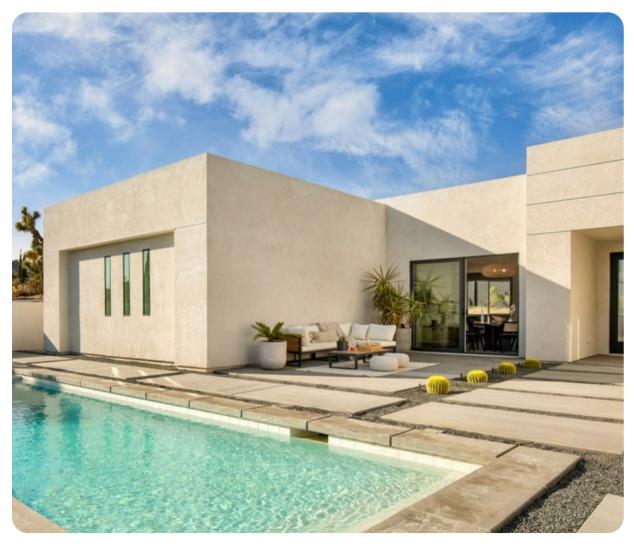

## Key features

- 3 bedrooms
- 3.5 bathrooms
- Sleeps 8
- Private pool
- Hot tub

## Pool area

- Private pool
- Hot tub (pool heat required)
- Fire-pit with seating area
- Table and chairs