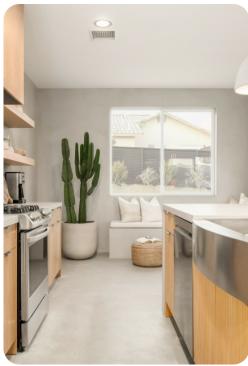

# Living area

- Open-plan living area
- Fully equipped kitchen
- Breakfast bar with seating
- Dining table and chairs
- Tastefully furnished living room with flat-screen TV and comfortable sofas