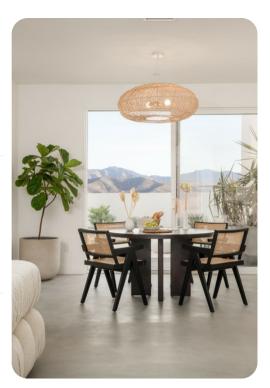

# Living area

- Open-plan living area
- Fully equipped kitchen
- Breakfast bar with seating
- Dining table and chairs
- Tastefully furnished living room with flat-screen TV and comfortable sofas