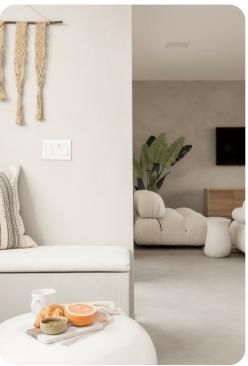

# Living area

- Open-plan living area
- Fully equipped kitchen
- Breakfast bar with seating
- Dining table and chairs
- Tastefully furnished living room with flat-screen TV and comfortable sofas