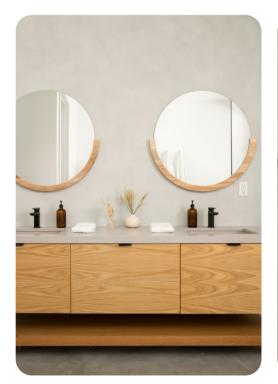

# Living area

- Open-plan living area
- Fully equipped kitchen
- Breakfast bar with seating
- Dining table and chairs
- Tastefully furnished living room with flat-screen TV and comfortable sofas