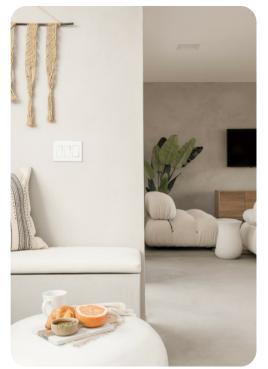

# Living area

- Open-plan living area
- Fully equipped kitchen
- Breakfast bar with seating
- Dining table and chairs
- Tastefully furnished living room with flat-screen TV and comfortable sofas