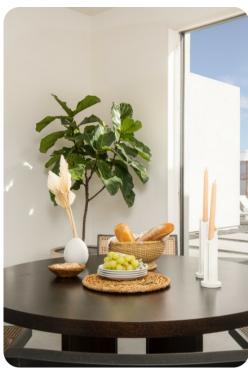

# Living area

- Open-plan living area
- Fully equipped kitchen
- Breakfast bar with seating
- Dining table and chairs
- Tastefully furnished living room with flat-screen TV and comfortable sofas