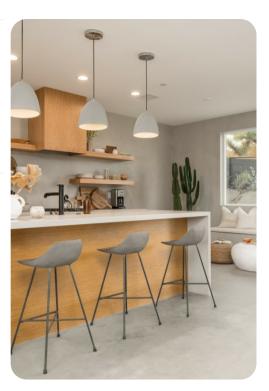

# Living area

- Open-plan living area
- Fully equipped kitchen
- Breakfast bar with seating
- Dining table and chairs
- Tastefully furnished living room with flat-screen TV and comfortable sofas