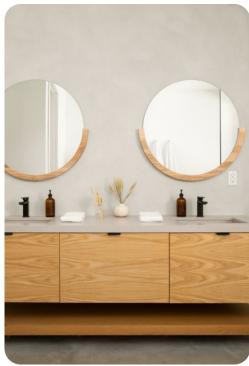

# Living area

- Open-plan living area
- Fully equipped kitchen
- Breakfast bar with seating
- Dining table and chairs
- Tastefully furnished living room with flat-screen TV and comfortable sofas