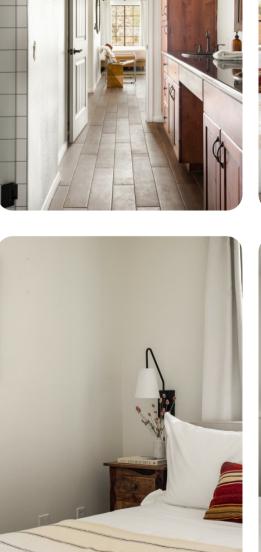

# Bedrooms

- Bedroom 1 King-size bed
- Bedroom 2 King-size bed
- Bedroom 3 King-size bed
- Bedroom 4 King-size bed
- Bedroom 5 King-size bed
- Bedroom 6 King-size bed

## Living area

- Open-plan living area
- Fully equipped kitchen
- Breakfast bar with seating
- Dining table and chairs
- Tastefully furnished living room with flat-screen TV and comfortable sofas