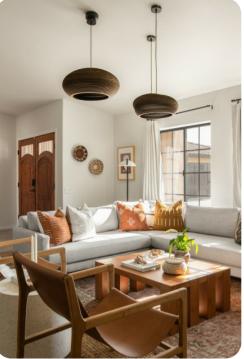

## Living area

- Open-plan living area
- Fully equipped kitchen
- Breakfast bar with seating
- Dining table and chairs
- Tastefully furnished living room with flat-screen TV and comfortable sofas