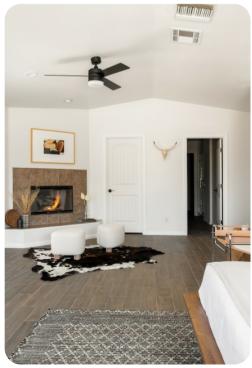

## Living area

- Open-plan living area
- Fully equipped kitchen
- Breakfast bar with seating
- Dining table and chairs
- Tastefully furnished living room with flat-screen TV and comfortable sofas