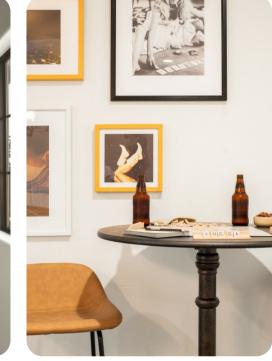

## Living area

- Open-plan living area
- Fully equipped kitchen
- Breakfast bar with seating
- Dining table and chairs
- Tastefully furnished living room with flat-screen TV and comfortable sofas