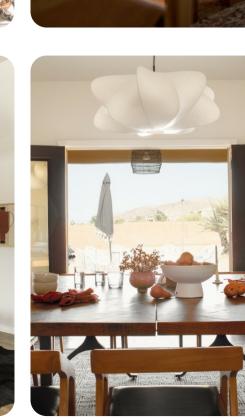

## Living area

- Open-plan living area
- Fully equipped kitchen
- Breakfast bar with seating
- Dining table and chairs
- Tastefully furnished living room with flat-screen TV and comfortable sofas