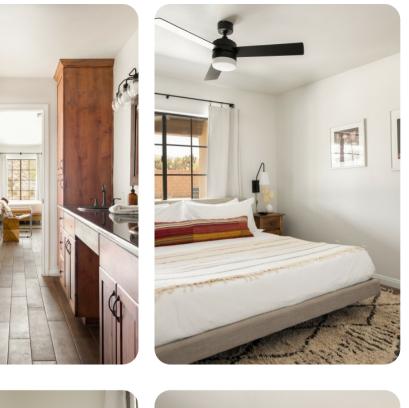

# Bedrooms

- Bedroom 1 King-size bed
- Bedroom 2 King-size bed
- Bedroom 3 King-size bed
- Bedroom 4 King-size bed
- Bedroom 5 King-size bed
- Bedroom 6 King-size bed

## Living area

- Open-plan living area
- Fully equipped kitchen
- Breakfast bar with seating
- Dining table and chairs
- Tastefully furnished living room with flat-screen TV and comfortable sofas