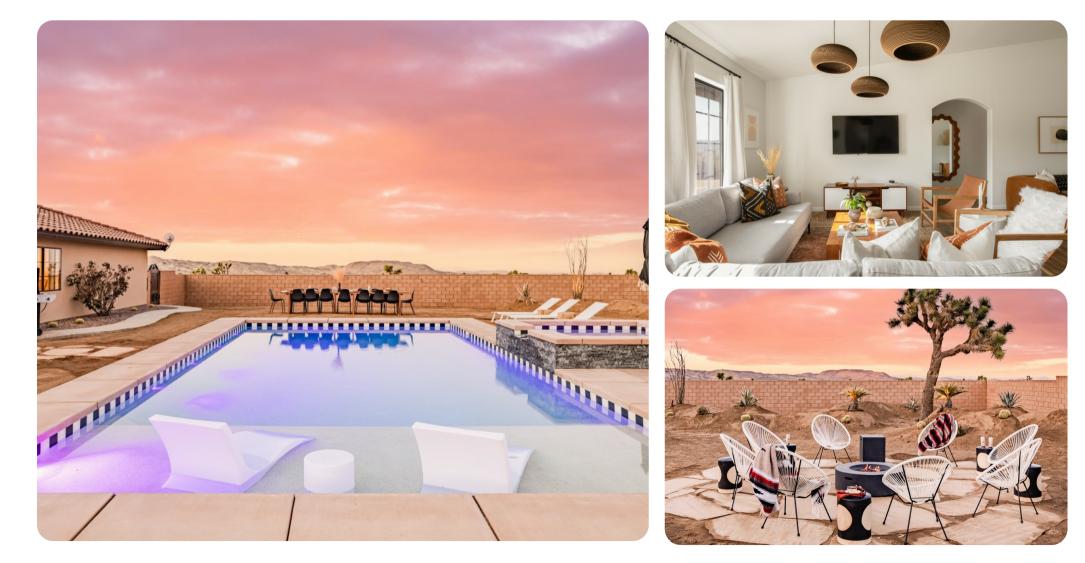

## Pool area

- Private pool
- Hot tub (pool heat required)
- Fire-pit with seating area
- Bocce ball court
- Table and chairs