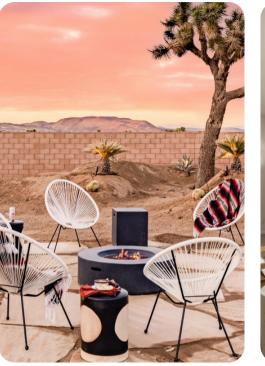

## Pool area

- Private pool
- Hot tub (pool heat required)
- Fire-pit with seating area
- Bocce ball court
- Table and chairs