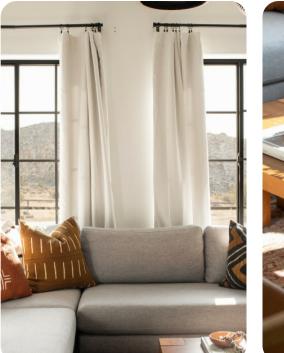

## Living area

- Open-plan living area
- Fully equipped kitchen
- Breakfast bar with seating
- Dining table and chairs
- Tastefully furnished living room with flat-screen TV and comfortable sofas