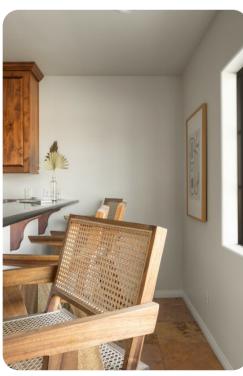

## Living area

- Open-plan living area
- Fully equipped kitchen
- Breakfast bar with seating
- Dining table and chairs
- Tastefully furnished living room with flat-screen TV and comfortable sofas