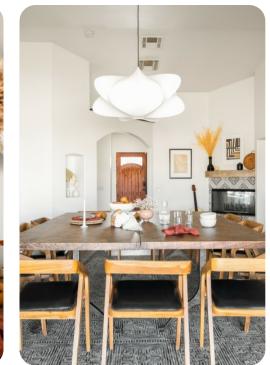

## Living area

- Open-plan living area
- Fully equipped kitchen
- Breakfast bar with seating
- Dining table and chairs
- Tastefully furnished living room with flat-screen TV and comfortable sofas