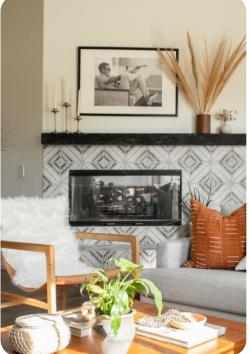

## Living area

- Open-plan living area
- Fully equipped kitchen
- Breakfast bar with seating
- Dining table and chairs
- Tastefully furnished living room with flat-screen TV and comfortable sofas