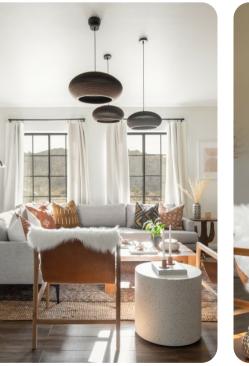

## Living area

- Open-plan living area
- Fully equipped kitchen
- Breakfast bar with seating
- Dining table and chairs
- Tastefully furnished living room with flat-screen TV and comfortable sofas