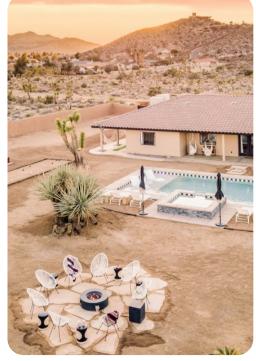

#### Key features

- 6 bedrooms
- 3.5 bathrooms
- Sleeps 14
- Private pool
- Hot tub

## Pool area

- Private pool
- Hot tub (pool heat required)
- Fire-pit with seating area
- Bocce ball court
- Table and chairs