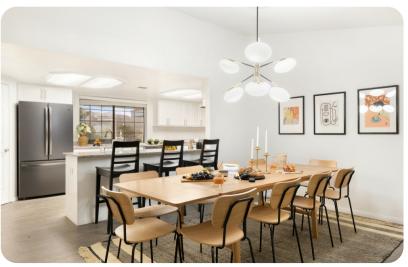

## Living area

- Open-plan living area
- Fully equipped kitchen
- Breakfast bar with seating
- Dining table and chairs
- Tastefully furnished living room with flat-screen TV and comfortable sofas
- Pool table