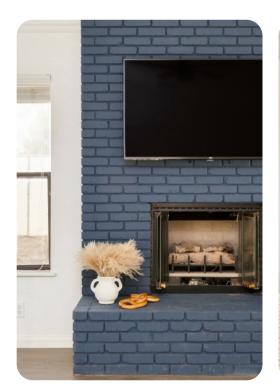

## Living area

- Open-plan living area
- Fully equipped kitchen
- Breakfast bar with seating
- Dining table and chairs
- Tastefully furnished living room with flat-screen TV and comfortable sofas
- Pool table