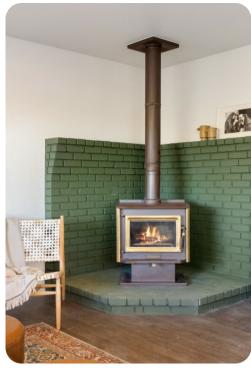

## Living area

- Open-plan living area
- Fully equipped kitchen
- Breakfast bar with seating
- Dining table and chairs
- Tastefully furnished living room with flat-screen TV and comfortable sofas
- Pool table