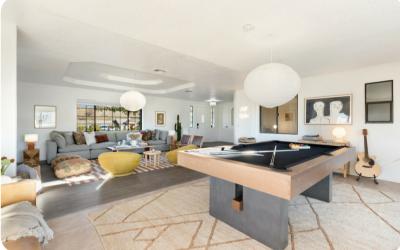

## Living area

- Open-plan living area
- Fully equipped kitchen
- Breakfast bar with seating
- Dining table and chairs
- Tastefully furnished living room with flat-screen TV and comfortable sofas
- Pool table