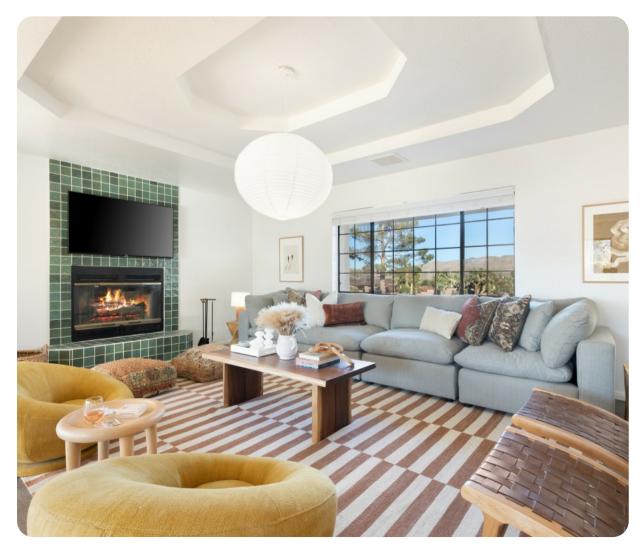

## Living area

- Open-plan living area
- Fully equipped kitchen
- Breakfast bar with seating
- Dining table and chairs
- Tastefully furnished living room with flat-screen TV and comfortable sofas
- Pool table