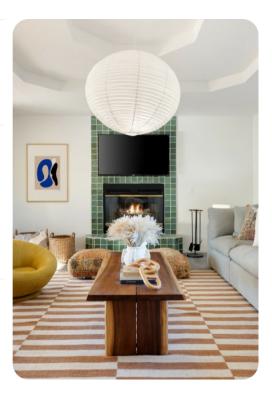

## Living area

- Open-plan living area
- Fully equipped kitchen
- Breakfast bar with seating
- Dining table and chairs
- Tastefully furnished living room with flat-screen TV and comfortable sofas
- Pool table