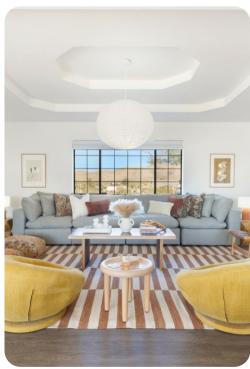

## Living area

- Open-plan living area
- Fully equipped kitchen
- Breakfast bar with seating
- Dining table and chairs
- Tastefully furnished living room with flat-screen TV and comfortable sofas
- Pool table