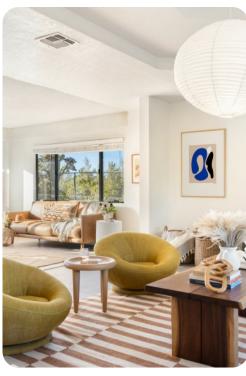

## Living area

- Open-plan living area
- Fully equipped kitchen
- Breakfast bar with seating
- Dining table and chairs
- Tastefully furnished living room with flat-screen TV and comfortable sofas
- Pool table