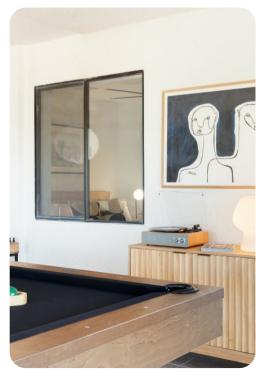

## Living area

- Open-plan living area
- Fully equipped kitchen
- Breakfast bar with seating
- Dining table and chairs
- Tastefully furnished living room with flat-screen TV and comfortable sofas
- Pool table