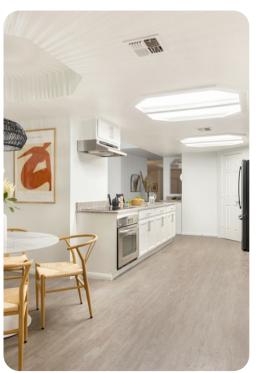

## Living area

- Open-plan living area
- Fully equipped kitchen
- Breakfast bar with seating
- Dining table and chairs
- Tastefully furnished living room with flat-screen TV and comfortable sofas
- Pool table