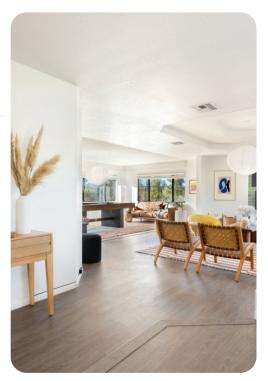

## Living area

- Open-plan living area
- Fully equipped kitchen
- Breakfast bar with seating
- Dining table and chairs
- Tastefully furnished living room with flat-screen TV and comfortable sofas
- Pool table