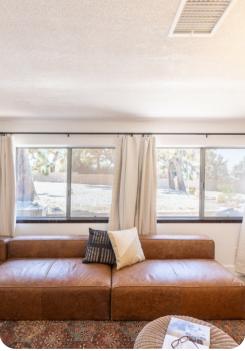

# Living area

- Open-plan living area
- Fully equipped kitchen
- Breakfast bar with seating
- Dining table and chairs
- Tastefully furnished living room with flat-screen TV and comfortable sofas