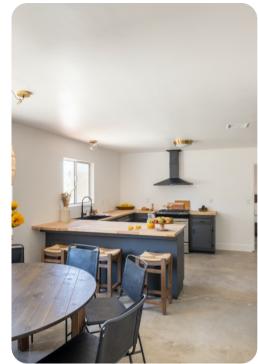

# Living area

- Open-plan living area
- Fully equipped kitchen
- Breakfast bar with seating
- Dining table and chairs
- Tastefully furnished living room with flat-screen TV and comfortable sofas