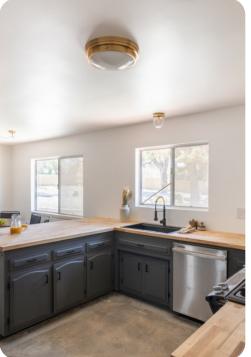

# Living area

- Open-plan living area
- Fully equipped kitchen
- Breakfast bar with seating
- Dining table and chairs
- Tastefully furnished living room with flat-screen TV and comfortable sofas