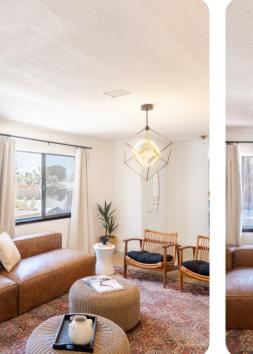

# Living area

- Open-plan living area
- Fully equipped kitchen
- Breakfast bar with seating
- Dining table and chairs
- Tastefully furnished living room with flat-screen TV and comfortable sofas

## Home entertainment

• Flat-screen TVs in living area and all bedrooms