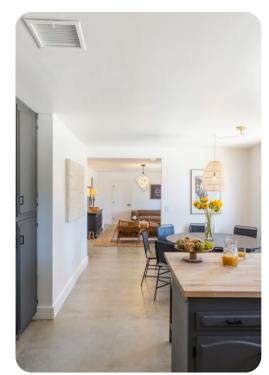

# Living area

- Open-plan living area
- Fully equipped kitchen
- Breakfast bar with seating
- Dining table and chairs
- Tastefully furnished living room with flat-screen TV and comfortable sofas