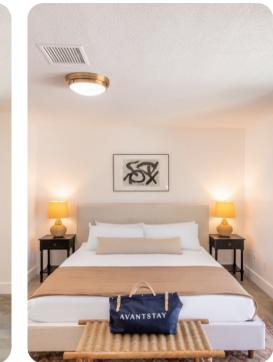

### Bedrooms

- Bedroom 1 King-size bed
- Bedroom 2 King-size bed
- Bedroom 3 King-size bed