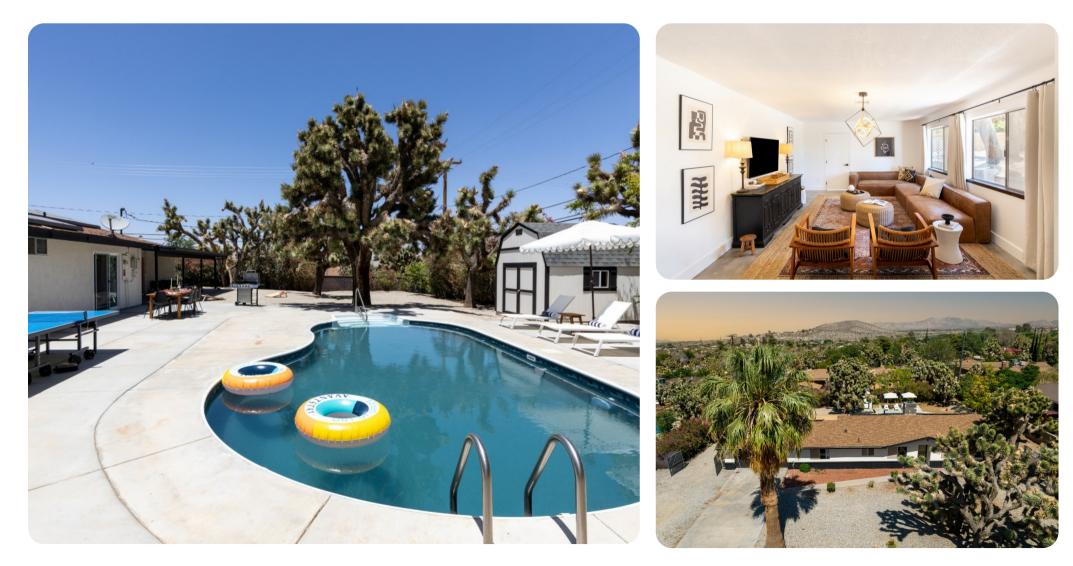

#### **Key Features**

- 3 bedrooms
- 2 bathrooms
- Sleeps 8
- Private pool

# Living area

- Open-plan living area
- Fully equipped kitchen
- Breakfast bar with seating
- Dining table and chairs
- Tastefully furnished living room with flat-screen TV and comfortable sofas

#### Pool area

- Private pool
- Sunloungers
- Table and chairs
- Covered lanai with seating area