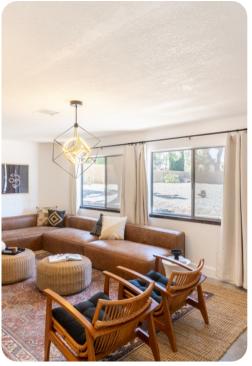

# Living area

- Open-plan living area
- Fully equipped kitchen
- Breakfast bar with seating
- Dining table and chairs
- Tastefully furnished living room with flat-screen TV and comfortable sofas

## Home entertainment

• Flat-screen TVs in living area and all bedrooms