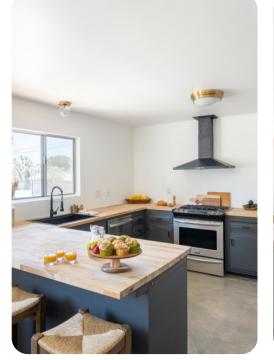

# Living area

- Open-plan living area
- Fully equipped kitchen
- Breakfast bar with seating
- Dining table and chairs
- Tastefully furnished living room with flat-screen TV and comfortable sofas