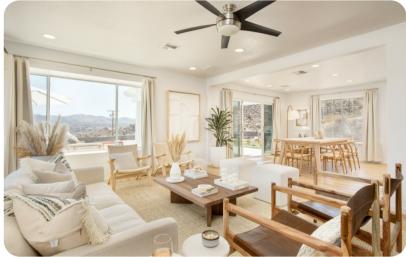

# Living area

- Open-plan living area
- Fully equipped kitchen
- Breakfast bar with seating
- Dining table and chairs
- Tastefully furnished living room with flat-screen TV and comfortable sofas
- Additional living area with table and chairs and sofa