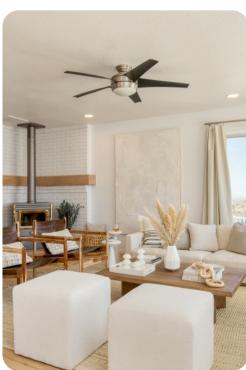

# Living area

- Open-plan living area
- Fully equipped kitchen
- Breakfast bar with seating
- Dining table and chairs
- Tastefully furnished living room with flat-screen TV and comfortable sofas
- Additional living area with table and chairs and sofa