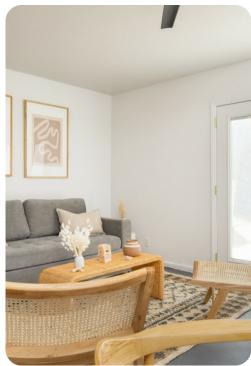

# Living area

- Open-plan living area
- Fully equipped kitchen
- Breakfast bar with seating
- Dining table and chairs
- Tastefully furnished living room with flat-screen TV and comfortable sofas
- Additional living area with table and chairs and sofa