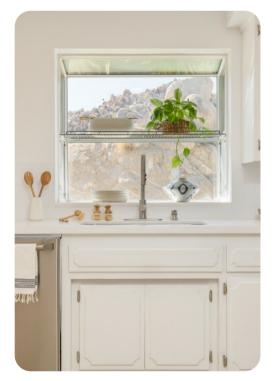

# Living area

- Open-plan living area
- Fully equipped kitchen
- Breakfast bar with seating
- Dining table and chairs
- Tastefully furnished living room with flat-screen TV and comfortable sofas
- Additional living area with table and chairs and sofa