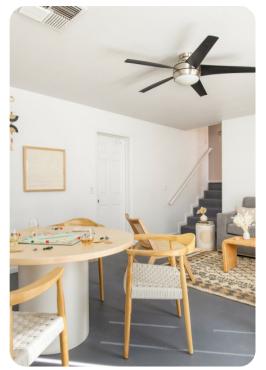

# Living area

- Open-plan living area
- Fully equipped kitchen
- Breakfast bar with seating
- Dining table and chairs
- Tastefully furnished living room with flat-screen TV and comfortable sofas
- Additional living area with table and chairs and sofa