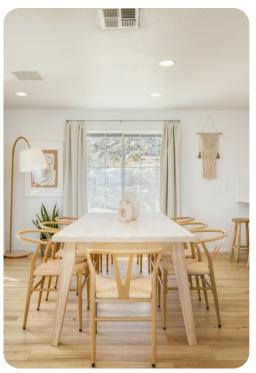

# Living area

- Open-plan living area
- Fully equipped kitchen
- Breakfast bar with seating
- Dining table and chairs
- Tastefully furnished living room with flat-screen TV and comfortable sofas
- Additional living area with table and chairs and sofa