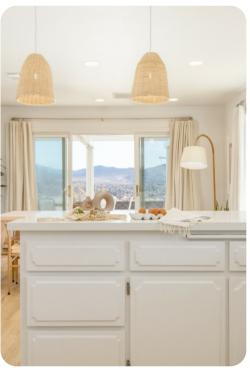

# Living area

- Open-plan living area
- Fully equipped kitchen
- Breakfast bar with seating
- Dining table and chairs
- Tastefully furnished living room with flat-screen TV and comfortable sofas
- Additional living area with table and chairs and sofa