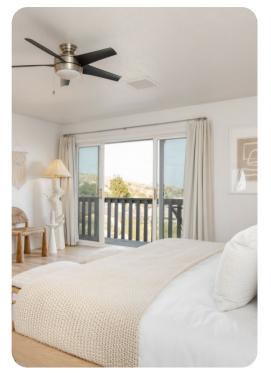

#### Bedrooms

- Bedroom 1 King-size bed
- Bedroom 2 Queen-size bed
- Bedroom 3 Queen-size bed