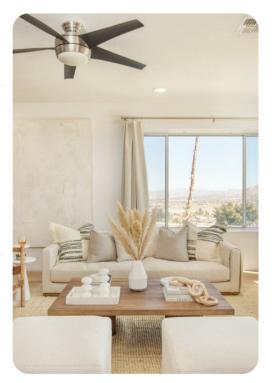

# Living area

- Open-plan living area
- Fully equipped kitchen
- Breakfast bar with seating
- Dining table and chairs
- Tastefully furnished living room with flat-screen TV and comfortable sofas
- Additional living area with table and chairs and sofa