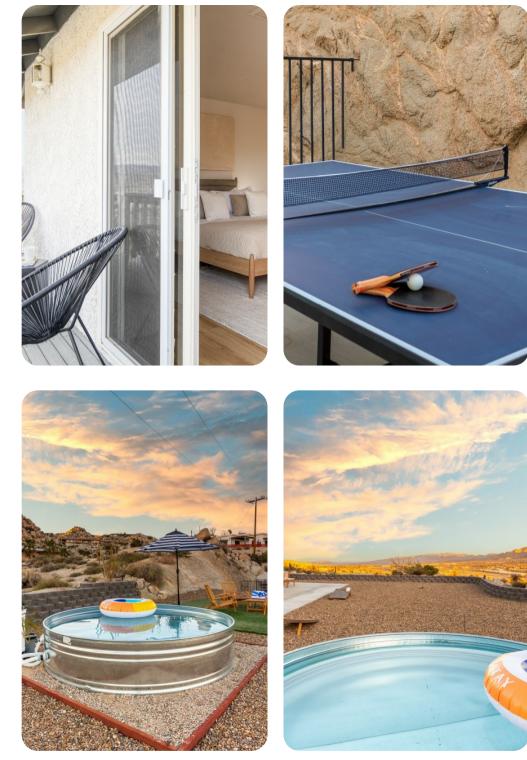

#### Pool area

- Plunge pool
- Hot tub (pool heat required)
- Table tennis
- Multiple seating options
- Covered lanai with table and chairs