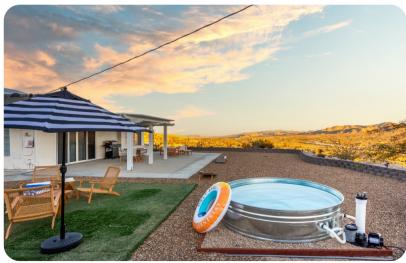

## **Key Features**

- 3 bedrooms
- 2.5 bathrooms
- Sleeps 8
- Plunge pool
- Hot tub

#### Pool area

- Plunge pool
- Hot tub (pool heat required)
- Table tennis
- Multiple seating options
- Covered lanai with table and chairs