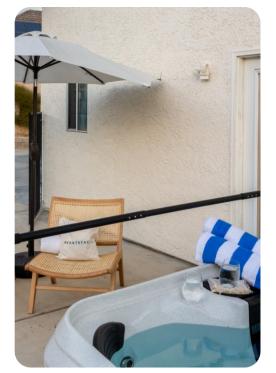

#### Pool area

- Plunge pool
- Hot tub (pool heat required)
- Table tennis
- Multiple seating options
- Covered lanai with table and chairs