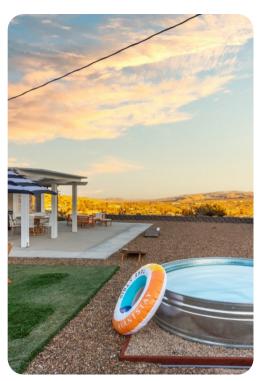

## **Key Features**

- 3 bedrooms
- 2.5 bathrooms
- Sleeps 8
- Plunge pool
- Hot tub

#### Pool area

- Plunge pool
- Hot tub (pool heat required)
- Table tennis
- Multiple seating options
- Covered lanai with table and chairs