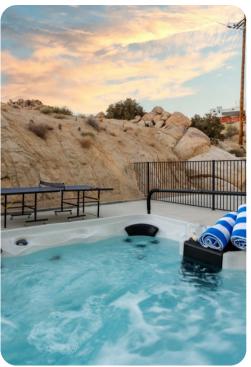

#### Pool area

- Plunge pool
- Hot tub (pool heat required)
- Table tennis
- Multiple seating options
- Covered lanai with table and chairs