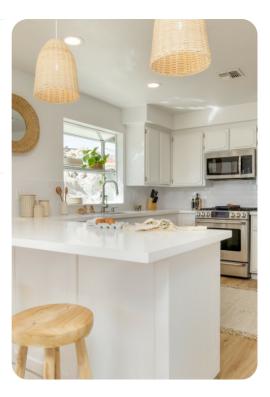

# Living area

- Open-plan living area
- Fully equipped kitchen
- Breakfast bar with seating
- Dining table and chairs
- Tastefully furnished living room with flat-screen TV and comfortable sofas
- Additional living area with table and chairs and sofa