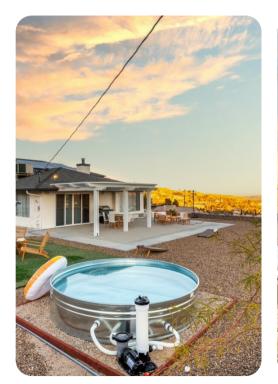

#### Pool area

- Plunge pool
- Hot tub (pool heat required)
- Table tennis
- Multiple seating options
- Covered lanai with table and chairs