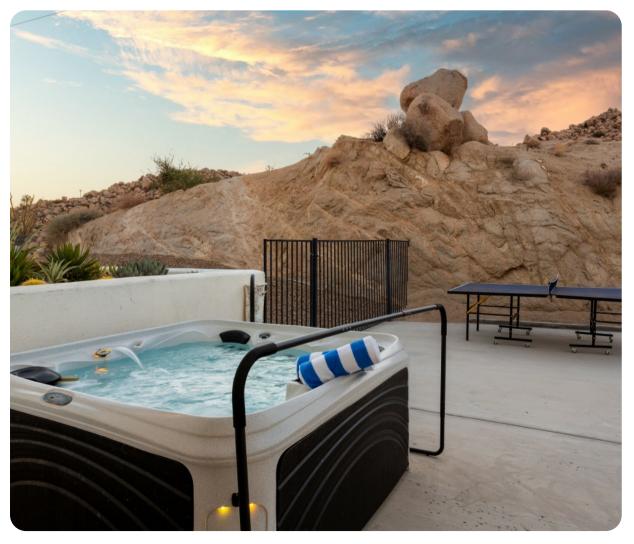

#### Pool area

- Plunge pool
- Hot tub (pool heat required)
- Table tennis
- Multiple seating options
- Covered lanai with table and chairs