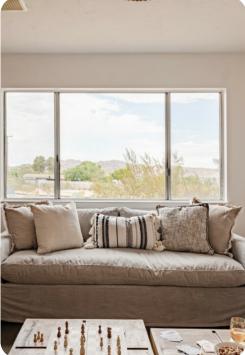

# Living area

- Open-plan living area
- Fully equipped kitchen
- Breakfast bar with seating
- Dining table and chairs
- Tastefully furnished living room with flat-screen TV and comfortable sofas