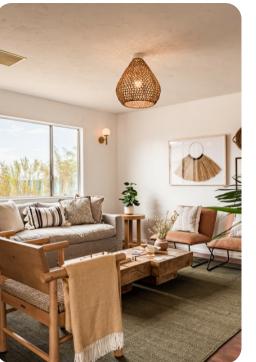

# Living area

- Open-plan living area
- Fully equipped kitchen
- Breakfast bar with seating
- Dining table and chairs
- Tastefully furnished living room with flat-screen TV and comfortable sofas