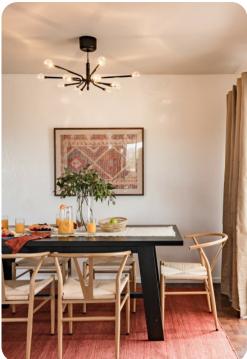

# Living area

- Open-plan living area
- Fully equipped kitchen
- Breakfast bar with seating
- Dining table and chairs
- Tastefully furnished living room with flat-screen TV and comfortable sofas