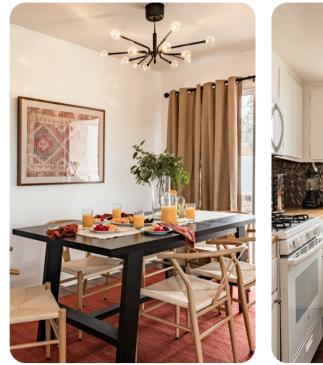

# Living area

- Open-plan living area
- Fully equipped kitchen
- Breakfast bar with seating
- Dining table and chairs
- Tastefully furnished living room with flat-screen TV and comfortable sofas