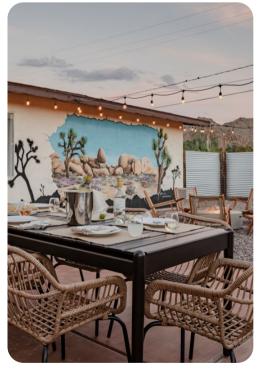

#### Outdoor area

- Private pool
- Fire-pit with seating area
- Cornhole game
- Table and chairs