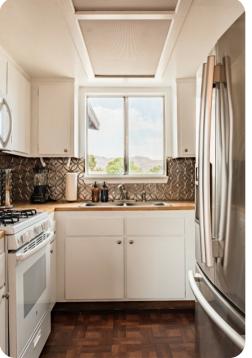

# Living area

- Open-plan living area
- Fully equipped kitchen
- Breakfast bar with seating
- Dining table and chairs
- Tastefully furnished living room with flat-screen TV and comfortable sofas