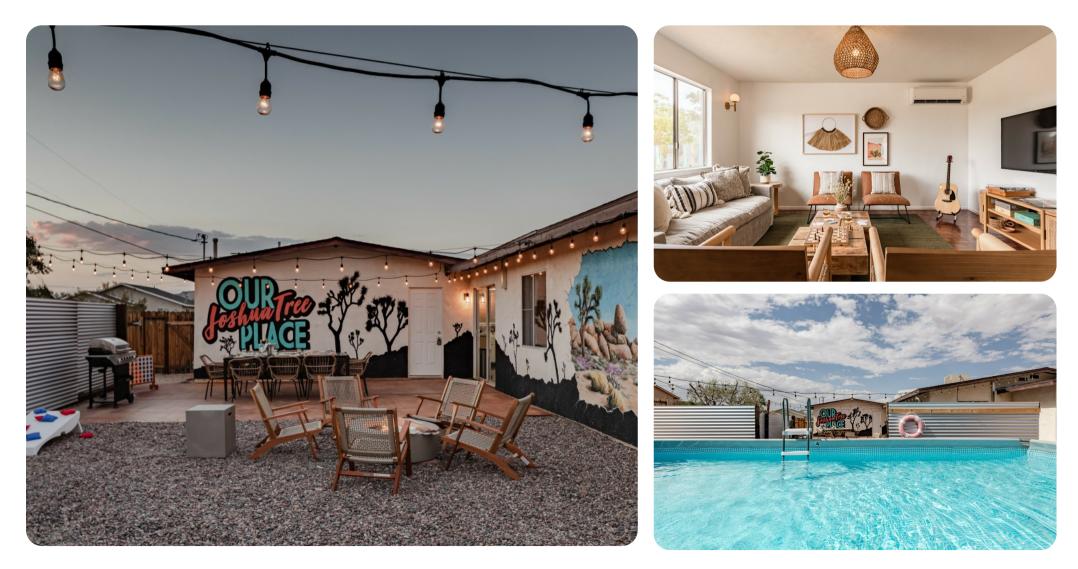

#### Key Features

- 4 bedrooms
- 2 bathrooms
- Sleeps 10
- Private pool
- Fire-pit

# Living area

- Open-plan living area
- Fully equipped kitchen
- Breakfast bar with seating
- Dining table and chairs
- Tastefully furnished living room with flat-screen TV and comfortable sofas

#### Outdoor area

- Private pool
- Fire-pit with seating area
- Cornhole game
- Table and chairs

# Home entertainment

• Flat-screen TVs in living area and all bedrooms