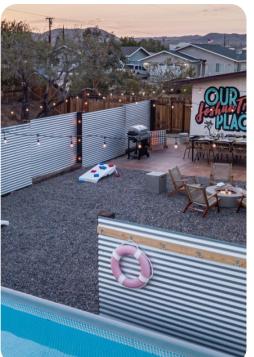

#### Outdoor area

- Private pool
- Fire-pit with seating area
- Cornhole game
- Table and chairs