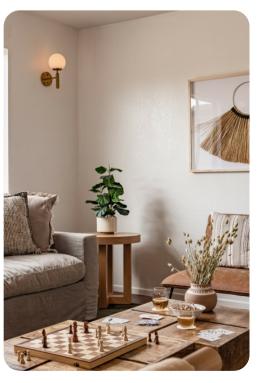

# Living area

- Open-plan living area
- Fully equipped kitchen
- Breakfast bar with seating
- Dining table and chairs
- Tastefully furnished living room with flat-screen TV and comfortable sofas

# Home entertainment

• Flat-screen TVs in living area and all bedrooms