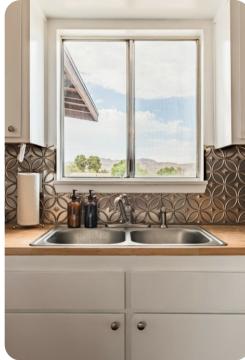

# Living area

- Open-plan living area
- Fully equipped kitchen
- Breakfast bar with seating
- Dining table and chairs
- Tastefully furnished living room with flat-screen TV and comfortable sofas