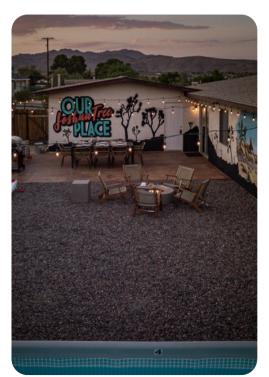

#### Outdoor area

- Private pool
- Fire-pit with seating area
- Cornhole game
- Table and chairs