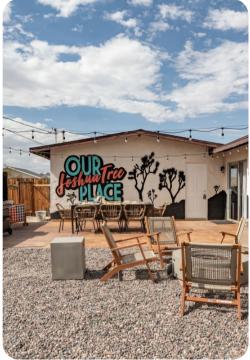

#### Outdoor area

- Private pool
- Fire-pit with seating area
- Cornhole game
- Table and chairs