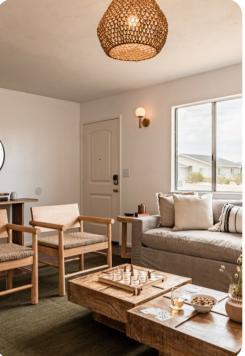

# Living area

- Open-plan living area
- Fully equipped kitchen
- Breakfast bar with seating
- Dining table and chairs
- Tastefully furnished living room with flat-screen TV and comfortable sofas

# Home entertainment

• Flat-screen TVs in living area and all bedrooms