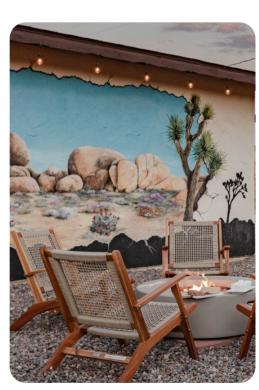

#### Outdoor area

- Private pool
- Fire-pit with seating area
- Cornhole game
- Table and chairs