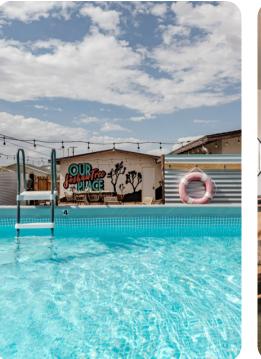

#### Key Features

- 4 bedrooms
- 2 bathrooms
- Sleeps 10
- Private pool
- Fire-pit

#### Outdoor area

- Private pool
- Fire-pit with seating area
- Cornhole game
- Table and chairs

### Good to know

- This home does not have a pool heater.
- Please be aware that wildlife such as insects, scorpions, and snakes may be present
- You must be 25 years or older to book this property.
- Please note our occupancy includes an additional two beyond bed count. Trifold floor mattresses and additional linens can be provided upon request.