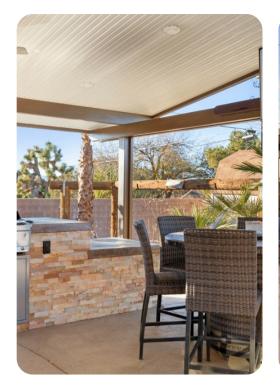

## Living area

- Open-plan living area
- Fully equipped kitchen
- Breakfast bar with seating
- Dining table and chairs
- Tastefully furnished living room with flat-screen TV and comfortable sofas
- Fireplace
- Additional living area with seating and foosball

## Pool area

- Private pool
- Hot tub (pool heat required)
- Sunloungers
- Fire-pit with seating area
- Swing chair
- Covered lanai with alfresco dining area
- Outdoor bar with table and chairs

Joshua Tree 1 | Page 2 of 8