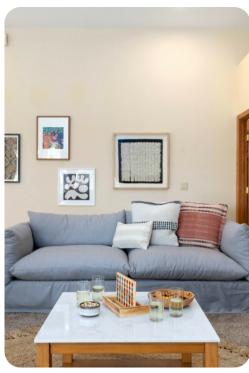

## Living area

- Open-plan living area
- Fully equipped kitchen
- Breakfast bar with seating
- Dining table and chairs
- Tastefully furnished living room with flat-screen TV and comfortable sofas
- Fireplace
- Additional living area with seating and foosball