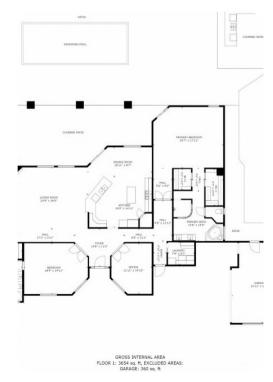

#### **Bedrooms**

- Bedroom 1 King-size bed
- Bedroom 2 Queen-size bed
- Bedroom 3 Queen-size bed
- Bedroom 4 Queen-size bed
- Bedroom 5 Queen-size bed
- Bedroom 6 King-size bed

## Living area

- Open-plan living area
- Fully equipped kitchen
- Breakfast bar with seating
- Dining table and chairs
- Tastefully furnished living room with flat-screen TV and comfortable sofas
- Fireplace
- Additional living area with seating and foosball