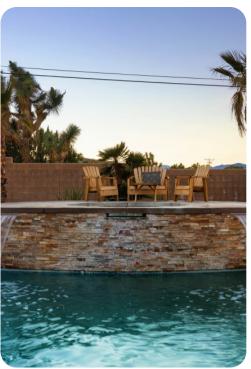

## Pool area

- Private pool
- Hot tub (pool heat required)
- Sunloungers
- Fire-pit with seating area
- Swing chair
- Covered lanai with alfresco dining area
- Outdoor bar with table and chairs

Joshua Tree 1 | Page 2 of 8