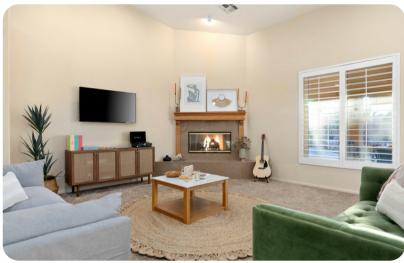

## Living area

- Open-plan living area
- Fully equipped kitchen
- Breakfast bar with seating
- Dining table and chairs
- Tastefully furnished living room with flat-screen TV and comfortable sofas
- Fireplace
- Additional living area with seating and foosball

### Home entertainment

• Flat-screen TVs in living area and all bedrooms