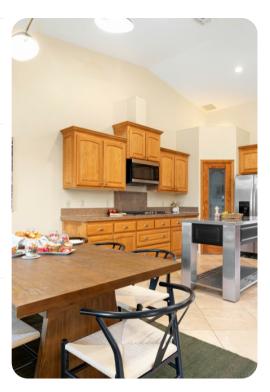

## Living area

- Open-plan living area
- Fully equipped kitchen
- Breakfast bar with seating
- Dining table and chairs
- Tastefully furnished living room with flat-screen TV and comfortable sofas
- Fireplace
- Additional living area with seating and foosball