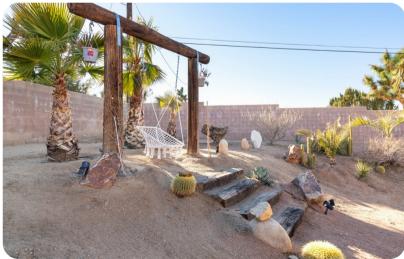

## Pool area

- Private pool
- Hot tub (pool heat required)
- Sunloungers
- Fire-pit with seating area
- Swing chair
- Covered lanai with alfresco dining area
- Outdoor bar with table and chairs

Joshua Tree 1 | Page 2 of 8