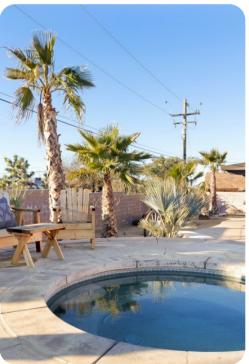

## Pool area

- Private pool
- Hot tub (pool heat required)
- Sunloungers
- Fire-pit with seating area
- Swing chair
- Covered lanai with alfresco dining area
- Outdoor bar with table and chairs

Joshua Tree 1 | Page 2 of 8