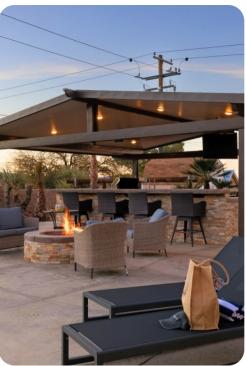

## Pool area

- Private pool
- Hot tub (pool heat required)
- Sunloungers
- Fire-pit with seating area
- Swing chair
- Covered lanai with alfresco dining area
- Outdoor bar with table and chairs

Joshua Tree 1 | Page 2 of 8