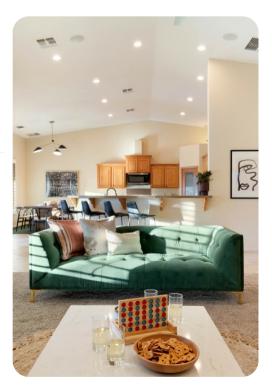

## Living area

- Open-plan living area
- Fully equipped kitchen
- Breakfast bar with seating
- Dining table and chairs
- Tastefully furnished living room with flat-screen TV and comfortable sofas
- Fireplace
- Additional living area with seating and foosball