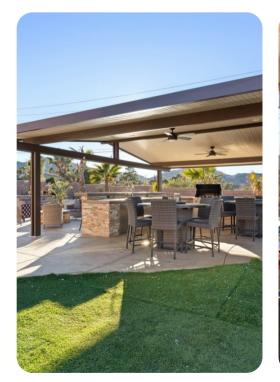

## Living area

- Open-plan living area
- Fully equipped kitchen
- Breakfast bar with seating
- Dining table and chairs
- Tastefully furnished living room with flat-screen TV and comfortable sofas
- Fireplace
- Additional living area with seating and foosball

## Pool area

- Private pool
- Hot tub (pool heat required)
- Sunloungers
- Fire-pit with seating area
- Swing chair
- Covered lanai with alfresco dining area
- Outdoor bar with table and chairs

Joshua Tree 1 | Page 2 of 8