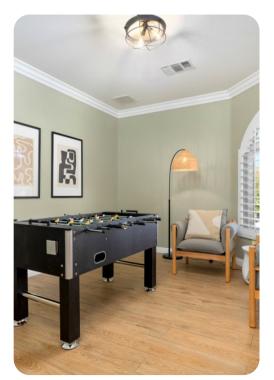

## Living area

- Open-plan living area
- Fully equipped kitchen
- Breakfast bar with seating
- Dining table and chairs
- Tastefully furnished living room with flat-screen TV and comfortable sofas
- Fireplace
- Additional living area with seating and foosball