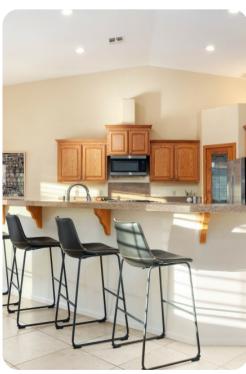

## Living area

- Open-plan living area
- Fully equipped kitchen
- Breakfast bar with seating
- Dining table and chairs
- Tastefully furnished living room with flat-screen TV and comfortable sofas
- Fireplace
- Additional living area with seating and foosball