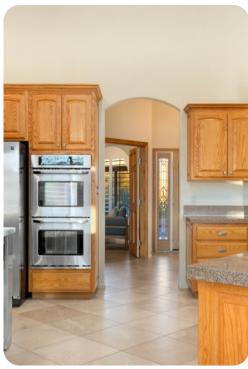

## Living area

- Open-plan living area
- Fully equipped kitchen
- Breakfast bar with seating
- Dining table and chairs
- Tastefully furnished living room with flat-screen TV and comfortable sofas
- Fireplace
- Additional living area with seating and foosball