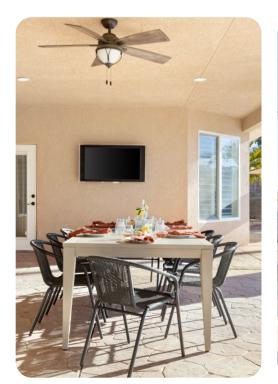

## Living area

- Open-plan living area
- Fully equipped kitchen
- Breakfast bar with seating
- Dining table and chairs
- Tastefully furnished living room with flat-screen TV and comfortable sofas
- Fireplace
- Additional living area with seating and foosball

### Home entertainment

• Flat-screen TVs in living area and all bedrooms