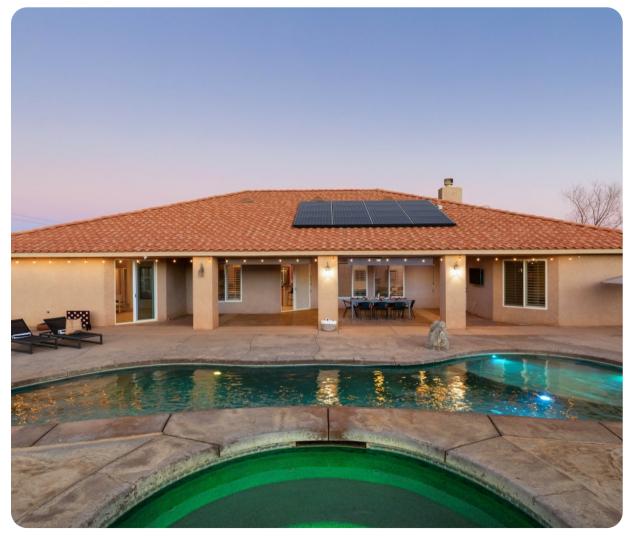

## Pool area

- Private pool
- Hot tub (pool heat required)
- Sunloungers
- Fire-pit with seating area
- Swing chair
- Covered lanai with alfresco dining area
- Outdoor bar with table and chairs

Joshua Tree 1 | Page 2 of 8

## **Key Features**

- 6 bedrooms
- 4 bathrooms
- Sleeps 14
- Private pool
- Hot tub