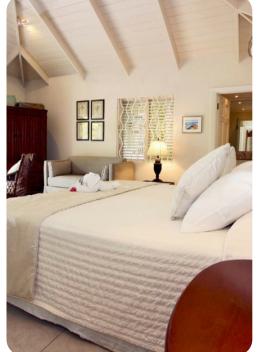

#### Bedrooms

- Bedroom 1 King-size bed; en-suite bathroom includes double vanity and walk-in shower. Access to the pool deck.
- Bedroom 2 Queen-size bed; en-suite bathroom includes single vanity and walk-in shower
- Bedroom 3 2 twin beds; adjacent bathroom includes single vanity and walk-in shower