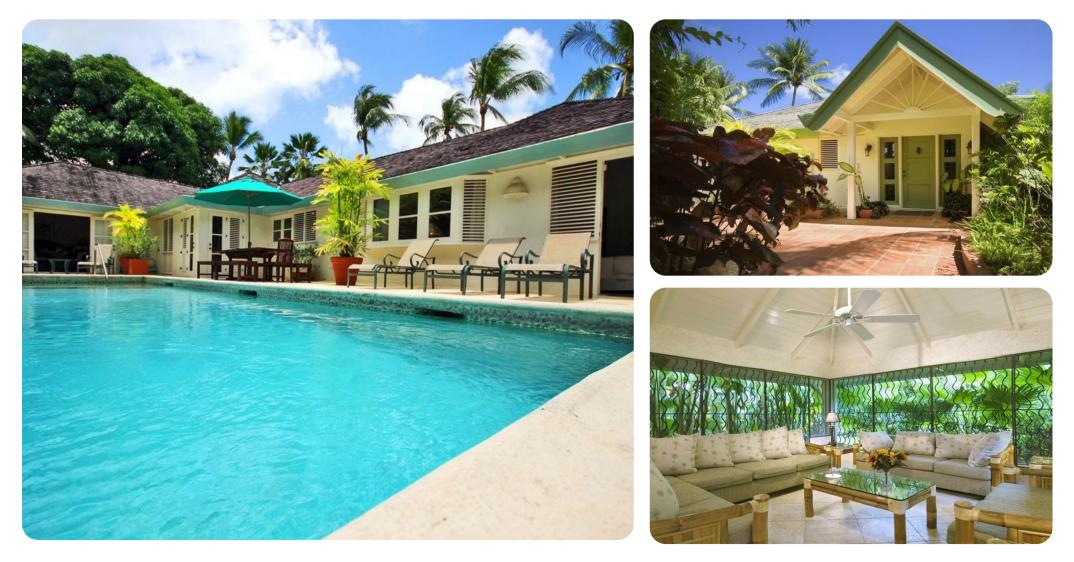

#### Key features

- 3 bedrooms
- 3 bathrooms
- Sleeps 6
- Private pool
- Fully staffed
- Ocean views
- Close to Gibbes Beach

## Outside area

- Private pool
- Verandah
- Sunloungers
- Terrace
- Alfresco dining area
- Outdoor lounge area
- Poolside lounge area
- Landscaped gardens