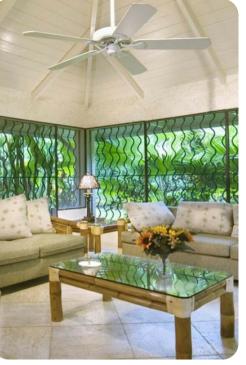

## Living area

- Open-plan living area
- Fully equipped kitchen
- Dining table and chairs
- Tastefully furnished living room with flat-screen TV and comfortable sofas

## Home entertainment

• Flat-screen TVs in living area