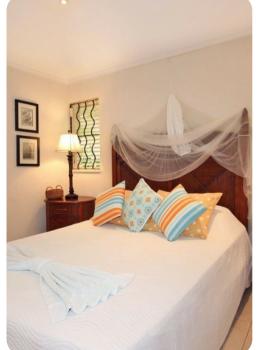

#### Bedrooms

- Bedroom 1 King-size bed; en-suite bathroom includes double vanity and walk-in shower. Access to the pool deck.
- Bedroom 2 Queen-size bed; en-suite bathroom includes single vanity and walk-in shower
- Bedroom 3 2 twin beds; adjacent bathroom includes single vanity and walk-in shower