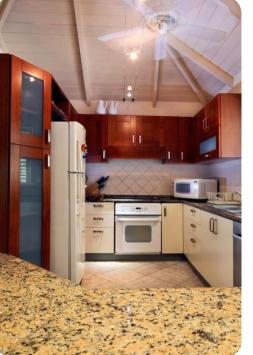

## Living area

- Open-plan living area
- Fully equipped kitchen
- Dining table and chairs
- Tastefully furnished living room with flat-screen TV and comfortable sofas