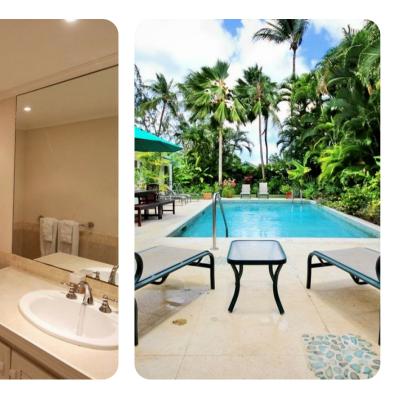

## Outside area

- Private pool
- Verandah
- Sunloungers
- Terrace
- Alfresco dining area
- Outdoor lounge area
- Poolside lounge area
- Landscaped gardens