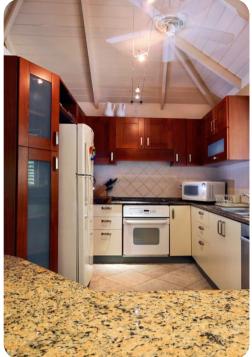

#### Living area

- Open-plan living area
- Fully equipped kitchen
- Dining table and chairs
- Tastefully furnished living room with flat-screen TV and comfortable sofas