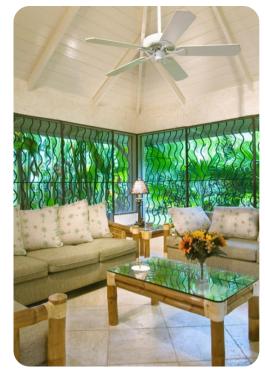

#### Living area

- Open-plan living area
- Fully equipped kitchen
- Dining table and chairs
- Tastefully furnished living room with flat-screen TV and comfortable sofas