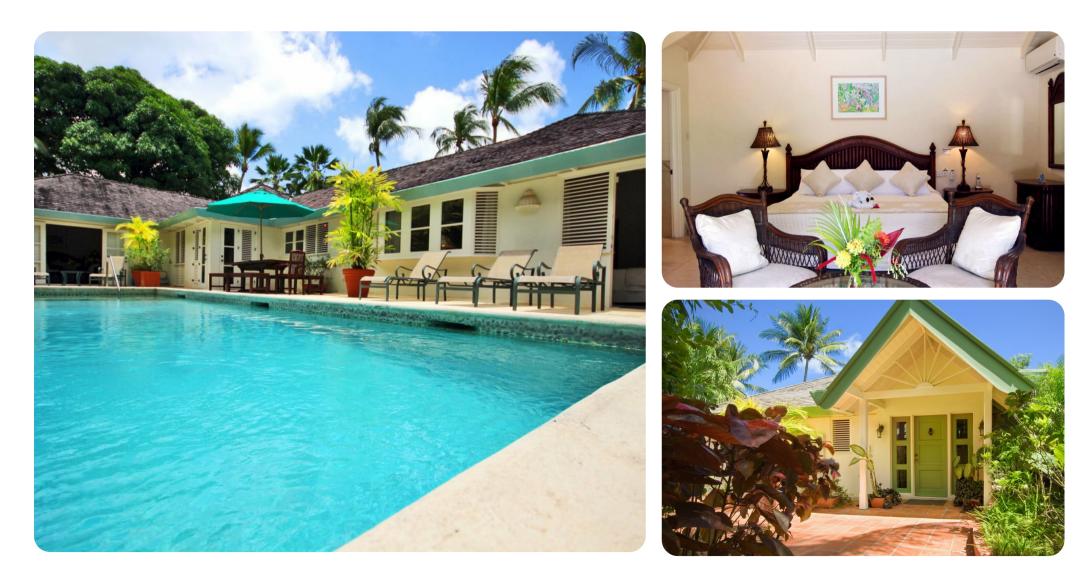

#### Key features

- 4 bedrooms
- 4 bathrooms
- Sleeps 8
- Private pool
- Fully staffed
- Ocean views
- Close to Gibbes Beach

### Outside area

- Private pool
- Verandah
- Sunloungers
- Terrace
- Alfresco dining area
- Outdoor lounge area
- Poolside lounge area
- Landscaped gardens

#### Bedrooms

- Bedroom 1 King-size bed; en-suite bathroom includes double vanity and walk-in shower. Access to the pool deck.
- Bedroom 2 Queen-size bed; en-suite bathroom includes single vanity and walk-in shower
- Bedroom 3 2 twin beds; adjacent bathroom includes single vanity and walk-in shower
- Bedroom 4 2 twin beds (can be converted into King); en-suite bathroom includes single vanity and walk-in shower