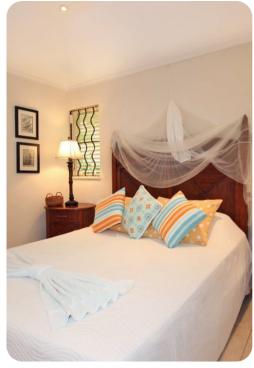

#### Bedrooms

- Bedroom 1 King-size bed; en-suite bathroom includes double vanity and walk-in shower. Access to the pool deck.
- Bedroom 2 Queen-size bed; en-suite bathroom includes single vanity and walk-in shower
- Bedroom 3 2 twin beds; adjacent bathroom includes single vanity and walk-in shower
- Bedroom 4 2 twin beds (can be converted into King); en-suite bathroom includes single vanity and walk-in shower