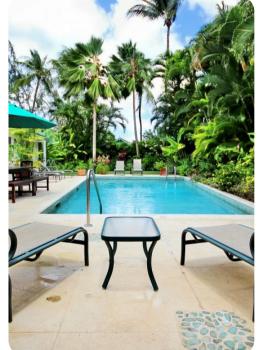

### Outside area

- Private pool
- Verandah
- Sunloungers
- Terrace
- Alfresco dining area
- Outdoor lounge area
- Poolside lounge area
- Landscaped gardens