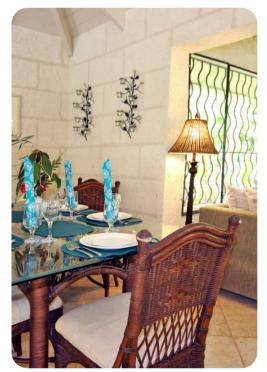

#### Living area

- Open-plan living area
- Fully equipped kitchen
- Dining table and chairs
- Tastefully furnished living room with flat-screen TV and comfortable sofas