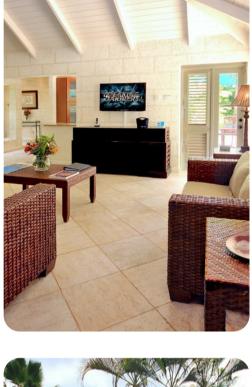

#### Living area

- Open-plan living area
- Fully equipped kitchen
- Dining table and chairs
- Tastefully furnished living room with flat-screen TV and comfortable sofas

# Home entertainment

• Flat-screen TVs in living area