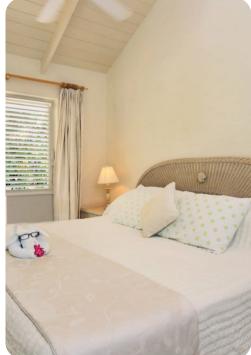

#### Bedrooms

- Bedroom 1 King-size bed; en-suite bathroom includes double vanity and walk-in shower. Access to the pool deck.
- Bedroom 2 Queen-size bed; en-suite bathroom includes single vanity and walk-in shower
- Bedroom 3 2 twin beds; adjacent bathroom includes single vanity and walk-in shower
- Bedroom 4 2 twin beds (can be converted into King); en-suite bathroom includes single vanity and walk-in shower