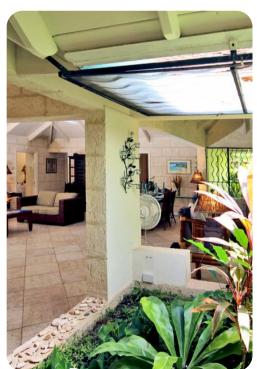

#### Living area

- Open-plan living area
- Fully equipped kitchen
- Dining table and chairs
- Tastefully furnished living room with flat-screen TV and comfortable sofas

### Outside area

- Private pool
- Verandah
- Sunloungers
- Terrace
- Alfresco dining area
- Outdoor lounge area
- Poolside lounge area
- Landscaped gardens