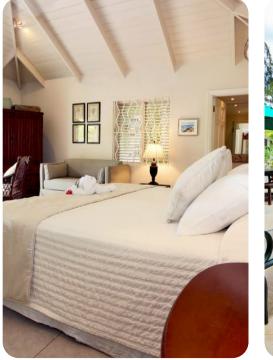

#### Bedrooms

- Bedroom 1 King-size bed; en-suite bathroom includes double vanity and walk-in shower. Access to the pool deck.
- Bedroom 2 Queen-size bed; en-suite bathroom includes single vanity and walk-in shower
- Bedroom 3 2 twin beds; adjacent bathroom includes single vanity and walk-in shower
- Bedroom 4 2 twin beds (can be converted into King); en-suite bathroom includes single vanity and walk-in shower