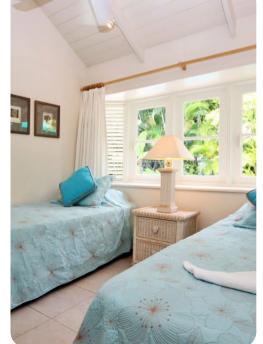

#### Bedrooms

- Bedroom 1 King-size bed; en-suite bathroom includes double vanity and walk-in shower. Access to the pool deck.
- Bedroom 2 Queen-size bed; en-suite bathroom includes single vanity and walk-in shower
- Bedroom 3 2 twin beds; adjacent bathroom includes single vanity and walk-in shower
- Bedroom 4 2 twin beds (can be converted into King); en-suite bathroom includes single vanity and walk-in shower