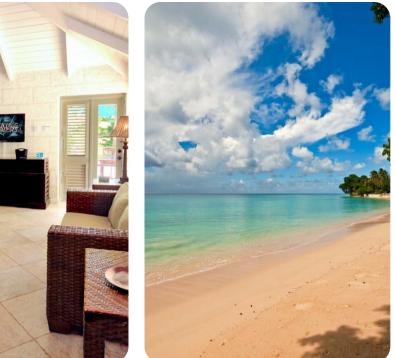

#### Living area

- Open-plan living area
- Fully equipped kitchen
- Dining table and chairs
- Tastefully furnished living room with flat-screen TV and comfortable sofas

# Home entertainment

• Flat-screen TVs in living area