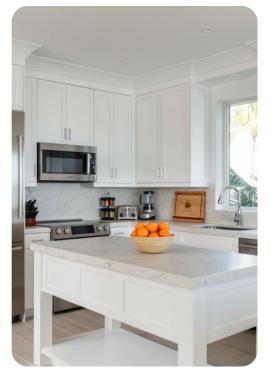

## **Key Features**

- 4,067 Square Feet
- 3 King Bedrooms with en-suite bathrooms
- Bunk room or twin room with adjacent bathroom
- Powder room
- 2 Waterfront balconies
- Ground floor waterfront loggia
- 2-car garage with storage
- Electric car charging
- Laundry room
- Transitional Island Architecture
- Complimentary daily housekeeping service
- Complimentary watersports equipment (kayaks, paddleboards, Hobie cat)