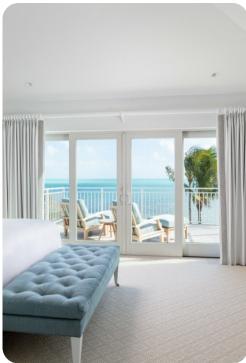

## Islamorada Waterfront Villa 1

The Islands offers a uniquely charming, personalised, and intimate experience, all centered around the water. Guests can enjoy an array of on-site amenities including a private marina, private beach and pools, spa services, waterfront bar and fitness activities.

## **Key Features**

- 4,067 Square Feet
- 3 King Bedrooms with en-suite bathrooms
- Bunk room or twin room with adjacent bathroom
- Powder room
- 2 Waterfront balconies
- Ground floor waterfront loggia
- 2-car garage with storage
- Electric car charging
- Laundry room
- Transitional Island Architecture
- Complimentary daily housekeeping service
- Complimentary watersports equipment (kayaks, paddleboards, Hobie cat)