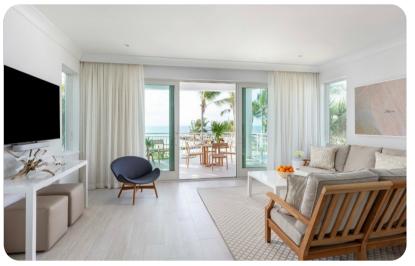

## Islamorada Waterfront Villa 1

The Islands offers a uniquely charming, personalised, and intimate experience, all centered around the water. Guests can enjoy an array of on-site amenities including a private marina, private beach and pools, spa services, waterfront bar and fitness activities.

## **Key Features**

- 4,067 Square Feet
- 3 King Bedrooms with en-suite bathrooms
- Bunk room or twin room with adjacent bathroom
- Powder room
- 2 Waterfront balconies
- Ground floor waterfront loggia
- 2-car garage with storage
- Electric car charging
- Laundry room
- Transitional Island Architecture
- Complimentary daily housekeeping service
- Complimentary watersports equipment (kayaks, paddleboards, Hobie cat)