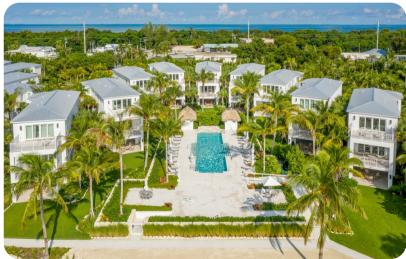

## Islamorada Waterfront Villa 1

The Islands offers a uniquely charming, personalised, and intimate experience, all centered around the water. Guests can enjoy an array of on-site amenities including a private marina, private beach and pools, spa services, waterfront bar and fitness activities.

## **Resort Features**

- Beach access
- Communal pools
- Spa services
- Waterfront bar
- 24 hour gym
- Outdoor fitness activities
- Event space
- Marina
- Access to boat dock (subject to availability)

Islamorada Waterfront Villa 1 | Page 2 of 8