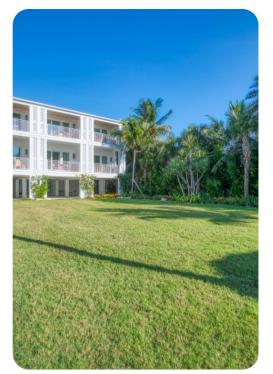

## Islamorada Waterfront Villa 1

The Islands offers a uniquely charming, personalised, and intimate experience, all centered around the water. Guests can enjoy an array of on-site amenities including a private marina, private beach and pools, spa services, waterfront bar and fitness activities.

## **Key Features**

- 4,067 Square Feet
- 3 King Bedrooms with en-suite bathrooms
- Bunk room or twin room with adjacent bathroom
- Powder room
- 2 Waterfront balconies
- Ground floor waterfront loggia
- 2-car garage with storage
- Electric car charging
- Laundry room
- Transitional Island Architecture
- Complimentary daily housekeeping service
- Complimentary watersports equipment (kayaks, paddleboards, Hobie cat)