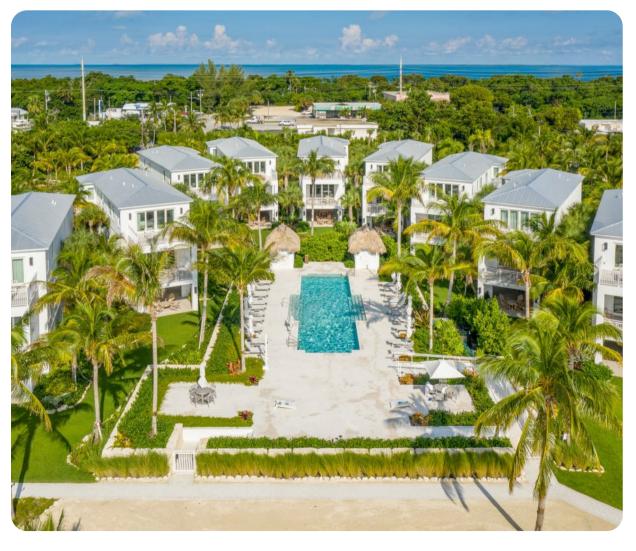

## Islamorada Waterfront Suite 1

The Islands offers a uniquely charming, personalised, and intimate experience, all centered around the water. Guests can enjoy an array of on-site amenities including a private marina, private beach and pools, spa services, waterfront bar and fitness activities.

## Resort Features

- Beach access
- Communal pools
- Spa services
- Waterfront bar
- 24 hour gym
- Outdoor fitness activities
- Electric car charging facilities
- Event space
- Marina
- Access to boat dock (subject to availability)