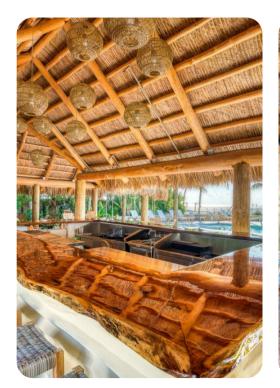

## Islamorada Waterfront Suite 1

The Islands offers a uniquely charming, personalised, and intimate experience, all centered around the water. Guests can enjoy an array of on-site amenities including a private marina, private beach and pools, spa services, waterfront bar and fitness activities.

## Resort Features

- Beach access
- Communal pools
- Spa services
- Waterfront bar
- 24 hour gym
- Outdoor fitness activities
- Electric car charging facilities
- Event space
- Marina
- Access to boat dock (subject to availability)