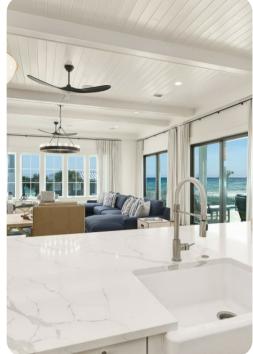

## Living area

- Open-plan living area
- Fully equipped kitchen
- Breakfast bar with seating
- Dining table and chairs
- Tastefully furnished living room with flat-screen TV and comfortable sofas
- Additional living area with flat-screen TV, sofas and shuffleboard