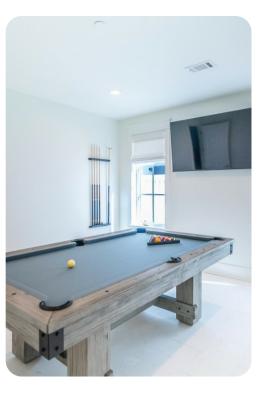

## Key features

- 6 bedrooms
- 6.5 bathrooms
- Sleeps 16
- Games room
- Private pool
- Private beach walkover
- Game room
- Elevator
- Multiple balconies
- Golf cart

# Home entertainment

- Flat-screen TVs in living area and all bedrooms
- Games room includes pool table and flat-screen TV