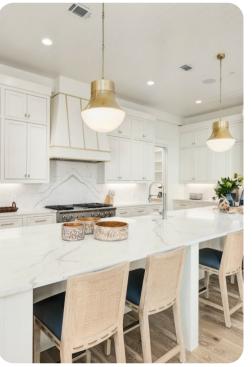

## Living area

- Open-plan living area
- Fully equipped kitchen
- Breakfast bar with seating
- Dining table and chairs
- Tastefully furnished living room with flat-screen TV and comfortable sofas
- Additional living area with flat-screen TV, sofas and shuffleboard