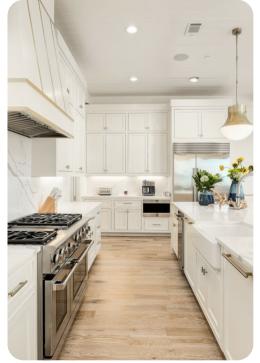

## Living area

- Open-plan living area
- Fully equipped kitchen
- Breakfast bar with seating
- Dining table and chairs
- Tastefully furnished living room with flat-screen TV and comfortable sofas
- Additional living area with flat-screen TV, sofas and shuffleboard