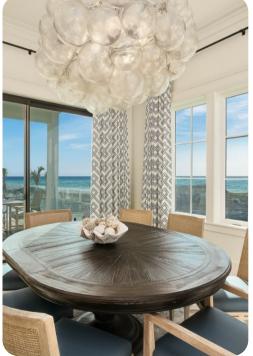

## Living area

- Open-plan living area
- Fully equipped kitchen
- Breakfast bar with seating
- Dining table and chairs
- Tastefully furnished living room with flat-screen TV and comfortable sofas
- Additional living area with flat-screen TV, sofas and shuffleboard