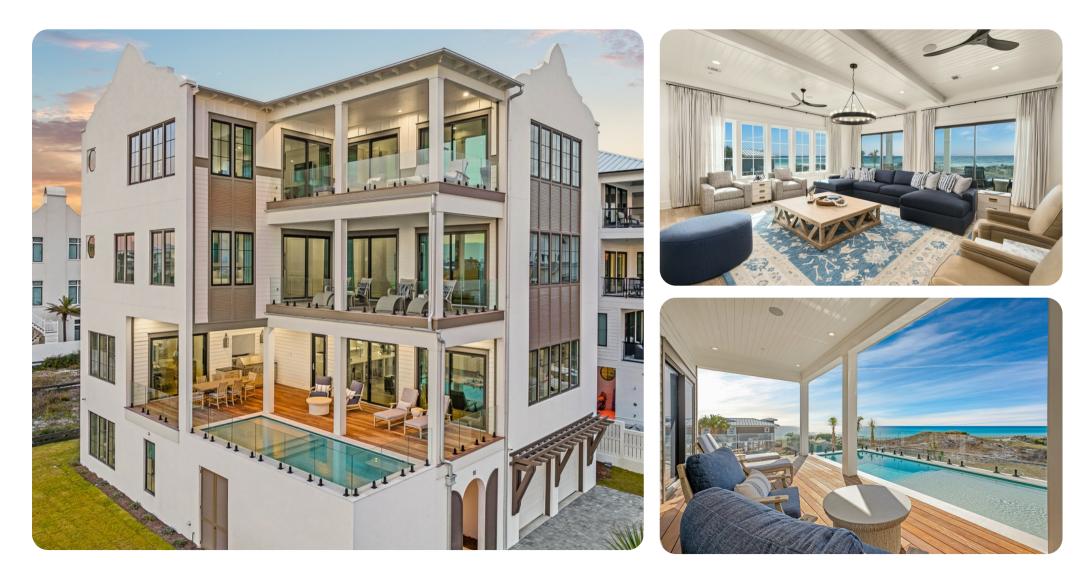

© Inlet Beach 17

📼 6 🗁 6.5 🕅 16 뒢 6875 sq.mt

Inlet Beach 17 | Page 1 of 8

Private pool can be heated for an additional \$70 per day between Oct 1 - May 1

## Key features

- 6 bedrooms
- 6.5 bathrooms
- Sleeps 16
- Games room
- Private pool
- Private beach walkover
- Game room
- Elevator
- Multiple balconies
- Golf cart

## Living area

- Open-plan living area
- Fully equipped kitchen
- Breakfast bar with seating
- Dining table and chairs
- Tastefully furnished living room with flat-screen TV and comfortable sofas
- Additional living area with flat-screen TV, sofas and shuffleboard

#### Pool area

- Private pool
- Sunloungers
- Covered lanai with an alfresco dining and seating area
- Multiple balconies overlooking the pool