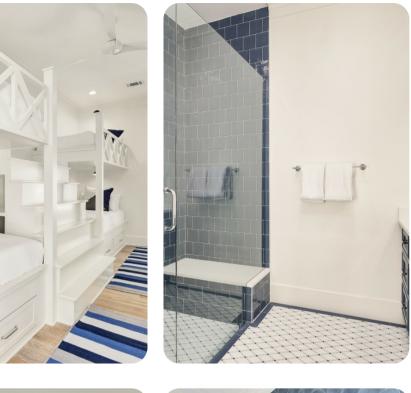

#### Bedrooms

- Bedroom 1 King-size bed
- Bedroom 2 2 Bunk bed (double/double)
- Bedroom 3 2 Queen beds
- Bedroom 4 King-size bed
- Bedroom 5 King-size bed
- Bedroom 6 King-size bed