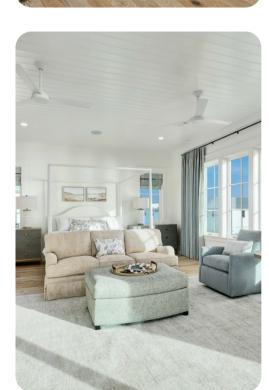

## Living area

- Open-plan living area
- Fully equipped kitchen
- Breakfast bar with seating
- Dining table and chairs
- Tastefully furnished living room with flat-screen TV and comfortable sofas
- Additional living area with flat-screen TV, sofas and shuffleboard