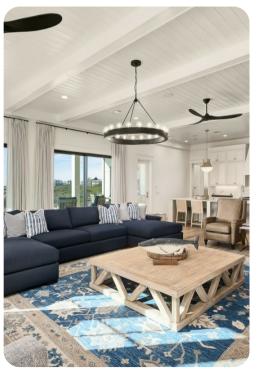

## Living area

- Open-plan living area
- Fully equipped kitchen
- Breakfast bar with seating
- Dining table and chairs
- Tastefully furnished living room with flat-screen TV and comfortable sofas
- Additional living area with flat-screen TV, sofas and shuffleboard