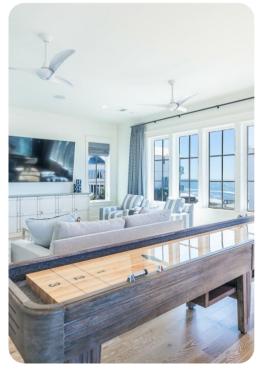

## Living area

- Open-plan living area
- Fully equipped kitchen
- Breakfast bar with seating
- Dining table and chairs
- Tastefully furnished living room with flat-screen TV and comfortable sofas
- Additional living area with flat-screen TV, sofas and shuffleboard

# Home entertainment

- Flat-screen TVs in living area and all bedrooms
- Games room includes pool table and flat-screen TV