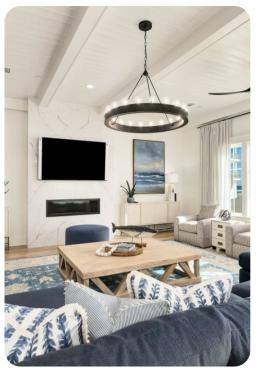

## Living area

- Open-plan living area
- Fully equipped kitchen
- Breakfast bar with seating
- Dining table and chairs
- Tastefully furnished living room with flat-screen TV and comfortable sofas
- Additional living area with flat-screen TV, sofas and shuffleboard