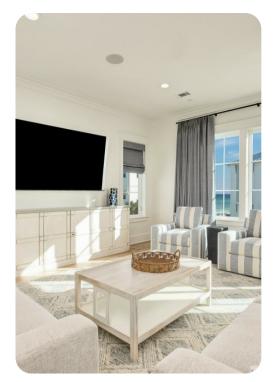

## Living area

- Open-plan living area
- Fully equipped kitchen
- Breakfast bar with seating
- Dining table and chairs
- Tastefully furnished living room with flat-screen TV and comfortable sofas
- Additional living area with flat-screen TV, sofas and shuffleboard

# Home entertainment

- Flat-screen TVs in living area and all bedrooms
- Games room includes pool table and flat-screen TV