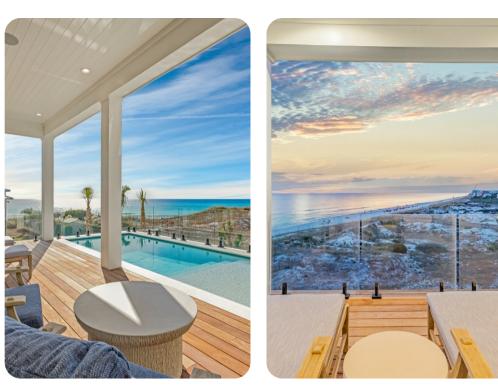

#### Pool area

- Private pool
- Sunloungers
- Covered lanai with an alfresco dining and seating area
- Multiple balconies overlooking the pool