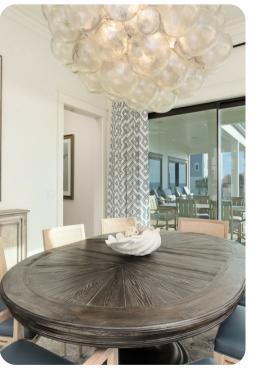

## Living area

- Open-plan living area
- Fully equipped kitchen
- Breakfast bar with seating
- Dining table and chairs
- Tastefully furnished living room with flat-screen TV and comfortable sofas
- Additional living area with flat-screen TV, sofas and shuffleboard