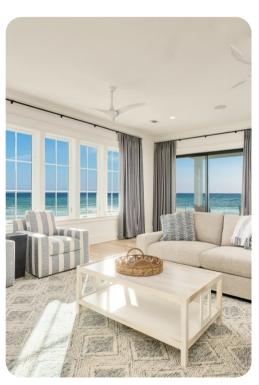

## Living area

- Open-plan living area
- Fully equipped kitchen
- Breakfast bar with seating
- Dining table and chairs
- Tastefully furnished living room with flat-screen TV and comfortable sofas
- Additional living area with flat-screen TV, sofas and shuffleboard