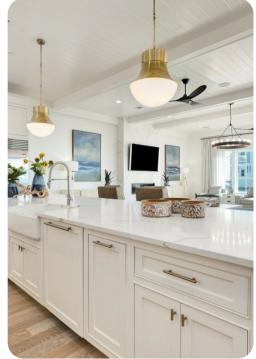

## Living area

- Open-plan living area
- Fully equipped kitchen
- Breakfast bar with seating
- Dining table and chairs
- Tastefully furnished living room with flat-screen TV and comfortable sofas
- Additional living area with flat-screen TV, sofas and shuffleboard