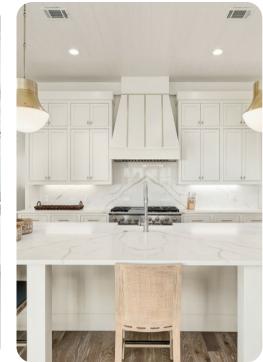

## Living area

- Open-plan living area
- Fully equipped kitchen
- Breakfast bar with seating
- Dining table and chairs
- Tastefully furnished living room with flat-screen TV and comfortable sofas
- Additional living area with flat-screen TV, sofas and shuffleboard