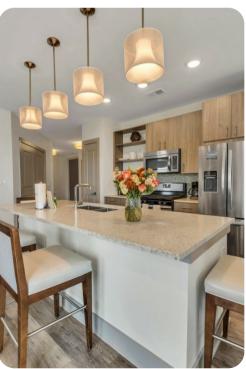

## Living area

- Open-plan living area
- Fully equipped kitchen
- Breakfast bar with seating
- Dining table and chairs
- Tastefully furnished living room with flat-screen TV and comfortable sofas