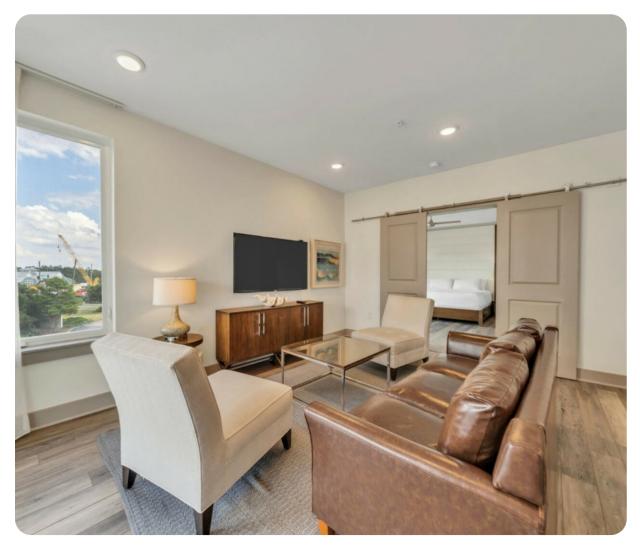

## Living area

- Open-plan living area
- Fully equipped kitchen
- Breakfast bar with seating
- Dining table and chairs
- Tastefully furnished living room with flat-screen TV and comfortable sofas

#### Home entertainment

• Flat-screen TVs in living area and all bedrooms

Inlet Beach 15 | Page 2 of 8