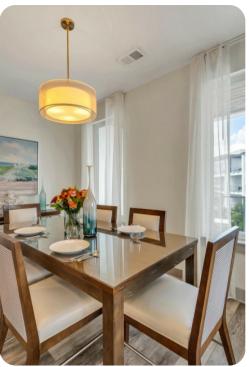

## Living area

- Open-plan living area
- Fully equipped kitchen
- Breakfast bar with seating
- Dining table and chairs
- Tastefully furnished living room with flat-screen TV and comfortable sofas