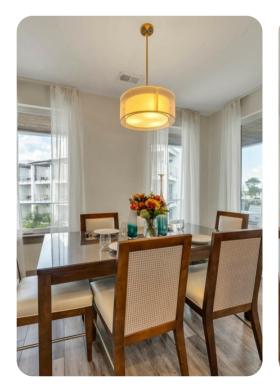

## Living area

- Open-plan living area
- Fully equipped kitchen
- Breakfast bar with seating
- Dining table and chairs
- Tastefully furnished living room with flat-screen TV and comfortable sofas