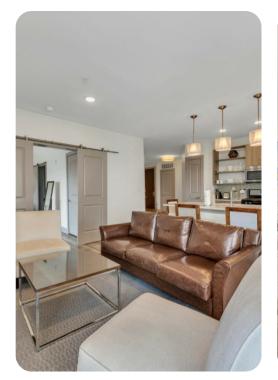

## Living area

- Open-plan living area
- Fully equipped kitchen
- Breakfast bar with seating
- Dining table and chairs
- Tastefully furnished living room with flat-screen TV and comfortable sofas