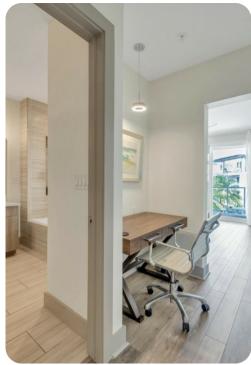

## Living area

- Open-plan living area
- Fully equipped kitchen
- Breakfast bar with seating
- Dining table and chairs
- Tastefully furnished living room with flat-screen TV and comfortable sofas