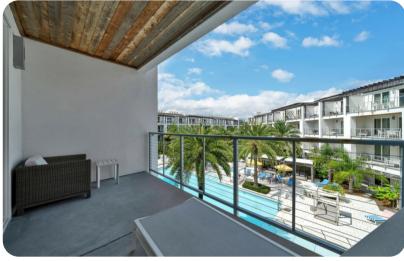

# Inlet Beach 15







## Key features

- 3 bedrooms
- 3 bathrooms
- Sleeps 8
- Balcony
- Communal pool
- Shared hot tub
- Access to resort amenities

## Bedrooms

- Bedroom 1 King-size bed
- Bedroom 2 King-size bed
- Bedroom 3 2 queen-size beds

## Living area

- Open-plan living area
- Fully equipped kitchen
- Breakfast bar with seating
- Dining table and chairs
- Tastefully furnished living room with flat-screen TV and comfortable sofas

#### Outdoor area

• Balcony with an alfresco dining area

#### Home entertainment

• Flat-screen TVs in living area and all bedrooms









Inlet Beach 15 | Page 2 of 8

# General

- Air conditioning throughout
- Complimentary wifi
- Bedding and towels included
- Private parking

## Places of interest

- Grayton Beach State Park
- Gulf World Marine Park
- 30A Farmers M