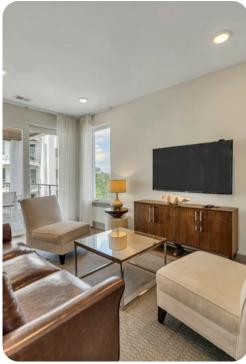

## Living area

- Open-plan living area
- Fully equipped kitchen
- Breakfast bar with seating
- Dining table and chairs
- Tastefully furnished living room with flat-screen TV and comfortable sofas

#### Home entertainment

• Flat-screen TVs in living area and all bedrooms

Inlet Beach 15 | Page 2 of 8