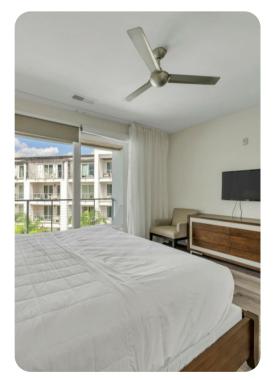

## Bedrooms

- Bedroom 1 King-size bed
- Bedroom 2 King-size bed
- Bedroom 3 2 queen-size beds

#### Home entertainment

• Flat-screen TVs in living area and all bedrooms

Inlet Beach 15 | Page 2 of 8