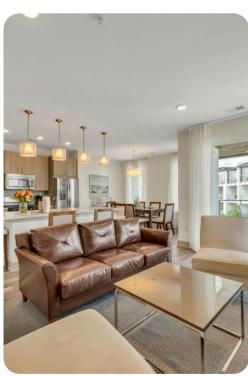

## Living area

- Open-plan living area
- Fully equipped kitchen
- Breakfast bar with seating
- Dining table and chairs
- Tastefully furnished living room with flat-screen TV and comfortable sofas