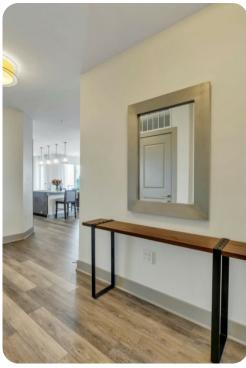

## Living area

- Open-plan living area
- Fully equipped kitchen
- Breakfast bar with seating
- Dining table and chairs
- Tastefully furnished living room with flat-screen TV and comfortable sofas