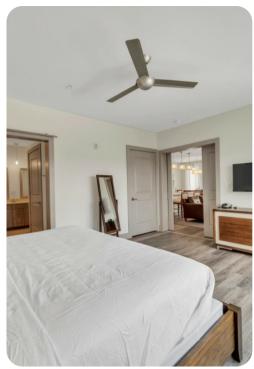

## Bedrooms

- Bedroom 1 King-size bed
- Bedroom 2 King-size bed
- Bedroom 3 2 queen-size beds

#### Home entertainment

• Flat-screen TVs in living area and all bedrooms

Inlet Beach 15 | Page 2 of 8