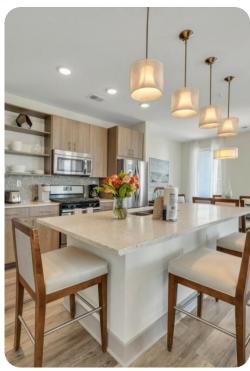

## Living area

- Open-plan living area
- Fully equipped kitchen
- Breakfast bar with seating
- Dining table and chairs
- Tastefully furnished living room with flat-screen TV and comfortable sofas