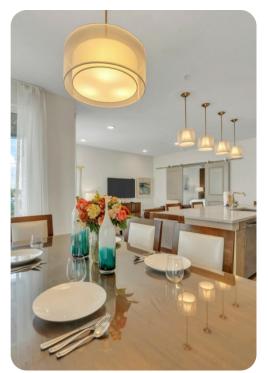

## Living area

- Open-plan living area
- Fully equipped kitchen
- Breakfast bar with seating
- Dining table and chairs
- Tastefully furnished living room with flat-screen TV and comfortable sofas