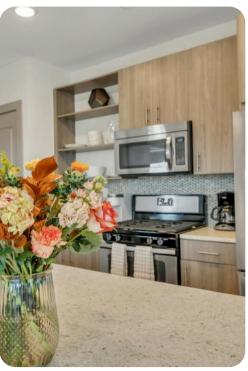

## Living area

- Open-plan living area
- Fully equipped kitchen
- Breakfast bar with seating
- Dining table and chairs
- Tastefully furnished living room with flat-screen TV and comfortable sofas