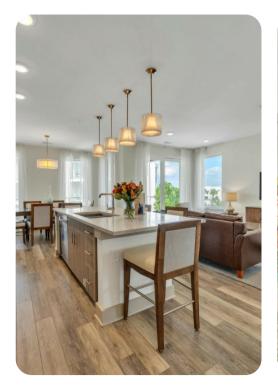

## Living area

- Open-plan living area
- Fully equipped kitchen
- Breakfast bar with seating
- Dining table and chairs
- Tastefully furnished living room with flat-screen TV and comfortable sofas