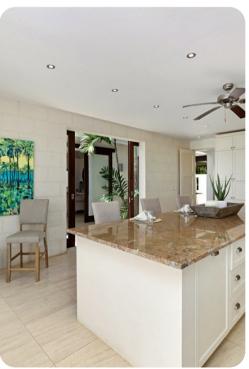

#### Living area

- Open-plan living area
- Fully equipped kitchen
- Breakfast bar with seating
- Dining table and chairs
- Tastefully furnished living room with comfortable sofas
- Additional living room with flat-screen TV and sofas
- Additional living room with sofa and kitchenette in guest cottage