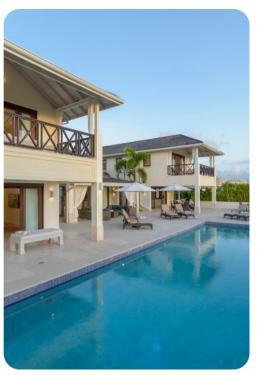

# Outside area

- Private infinity pool
- Sunloungers and umbrellas
- Balconies
- Terraces
- Courtyards
- Alfresco dining areas
- Outdoor lounge area
- Landscaped gardens