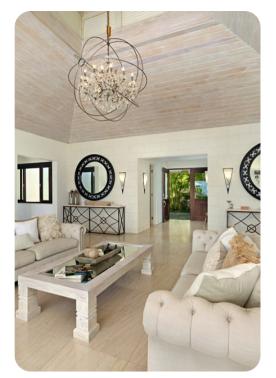

#### Living area

- Open-plan living area
- Fully equipped kitchen
- Breakfast bar with seating
- Dining table and chairs
- Tastefully furnished living room with comfortable sofas
- Additional living room with flat-screen TV and sofas
- Additional living room with sofa and kitchenette in guest cottage