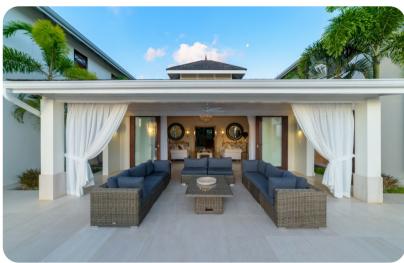

#### Living area

- Open-plan living area
- Fully equipped kitchen
- Breakfast bar with seating
- Dining table and chairs
- Tastefully furnished living room with comfortable sofas
- Additional living room with flat-screen TV and sofas
- Additional living room with sofa and kitchenette in guest cottage