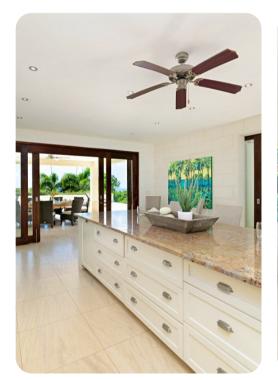

#### Living area

- Open-plan living area
- Fully equipped kitchen
- Breakfast bar with seating
- Dining table and chairs
- Tastefully furnished living room with comfortable sofas
- Additional living room with flat-screen TV and sofas
- Additional living room with sofa and kitchenette in guest cottage