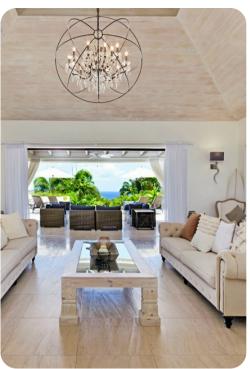

#### Living area

- Open-plan living area
- Fully equipped kitchen
- Breakfast bar with seating
- Dining table and chairs
- Tastefully furnished living room with comfortable sofas
- Additional living room with flat-screen TV and sofas
- Additional living room with sofa and kitchenette in guest cottage

# Outside area

- Private infinity pool
- Sunloungers and umbrellas
- Balconies
- Terraces
- Courtyards
- Alfresco dining areas
- Outdoor lounge area
- Landscaped gardens