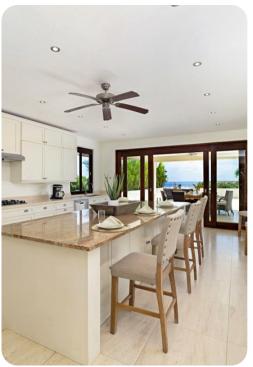

#### Living area

- Open-plan living area
- Fully equipped kitchen
- Breakfast bar with seating
- Dining table and chairs
- Tastefully furnished living room with comfortable sofas
- Additional living room with flat-screen TV and sofas
- Additional living room with sofa and kitchenette in guest cottage