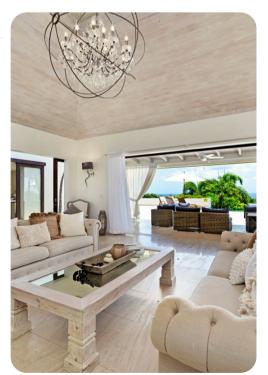

#### Living area

- Open-plan living area
- Fully equipped kitchen
- Breakfast bar with seating
- Dining table and chairs
- Tastefully furnished living room with comfortable sofas
- Additional living room with flat-screen TV and sofas
- Additional living room with sofa and kitchenette in guest cottage