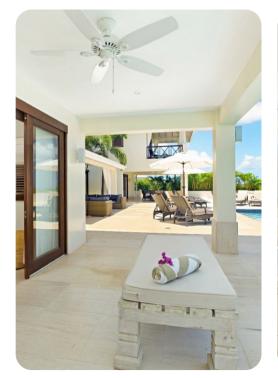

# Outside area

- Private infinity pool
- Sunloungers and umbrellas
- Balconies
- Terraces
- Courtyards
- Alfresco dining areas
- Outdoor lounge area
- Landscaped gardens

# General

- Air conditioning in bedrooms
- Ceiling fans throughout
- Complimentary wifi
- Bedding and towels included
- Private parking
- Iron and ironing board