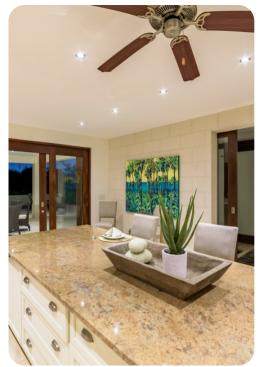

#### Living area

- Open-plan living area
- Fully equipped kitchen
- Breakfast bar with seating
- Dining table and chairs
- Tastefully furnished living room with comfortable sofas
- Additional living room with flat-screen TV and sofas
- Additional living room with sofa and kitchenette in guest cottage