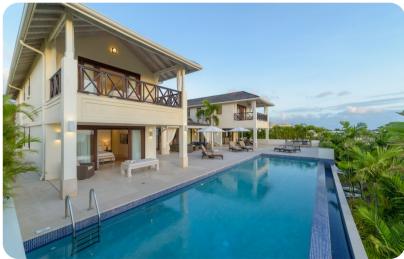

# Outside area

- Private infinity pool
- Sunloungers and umbrellas
- Balconies
- Terraces
- Courtyards
- Alfresco dining areas
- Outdoor lounge area
- Landscaped gardens