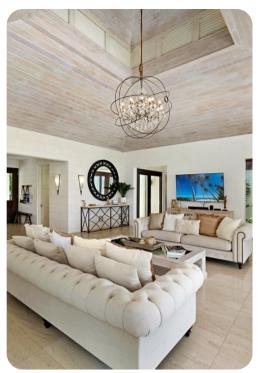

#### Living area

- Open-plan living area
- Fully equipped kitchen
- Breakfast bar with seating
- Dining table and chairs
- Tastefully furnished living room with comfortable sofas
- Additional living room with flat-screen TV and sofas
- Additional living room with sofa and kitchenette in guest cottage