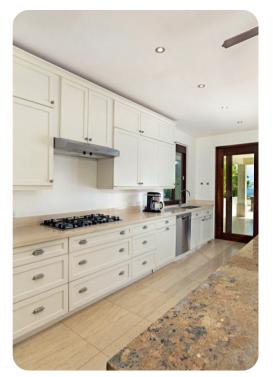

#### Living area

- Open-plan living area
- Fully equipped kitchen
- Breakfast bar with seating
- Dining table and chairs
- Tastefully furnished living room with comfortable sofas
- Additional living room with flat-screen TV and sofas
- Additional living room with sofa and kitchenette in guest cottage