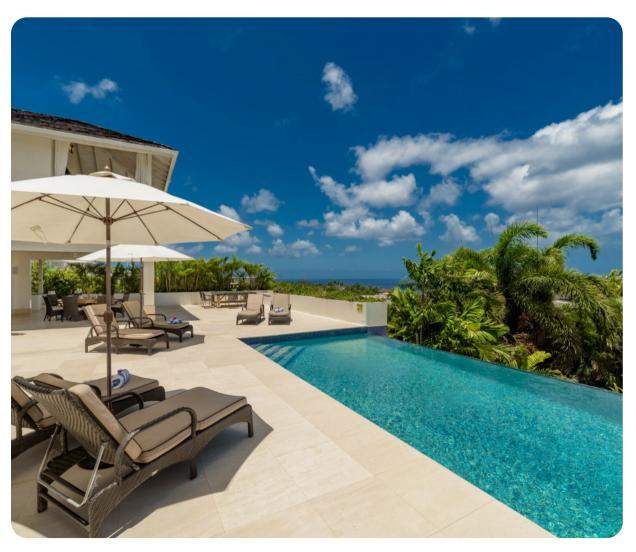

# Outside area

- Private infinity pool
- Sunloungers and umbrellas
- Balconies
- Terraces
- Courtyards
- Alfresco dining areas
- Outdoor lounge area
- Landscaped gardens

# Key features

- 8 bedrooms
- 7.5 bathrooms
- Sleeps 16
- Housekeeping
- Private infinity pool
- Ocean views
- Close to the beach