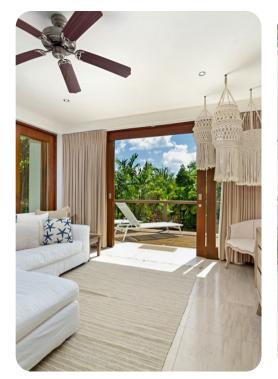

#### Living area

- Open-plan living area
- Fully equipped kitchen
- Breakfast bar with seating
- Dining table and chairs
- Tastefully furnished living room with comfortable sofas
- Additional living room with flat-screen TV and sofas
- Additional living room with sofa and kitchenette in guest cottage

# General

- Air conditioning in bedrooms
- Ceiling fans throughout
- Complimentary wifi
- Bedding and towels included
- Private parking
- Iron and ironing board