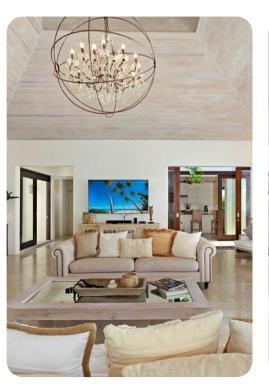

#### Living area

- Open-plan living area
- Fully equipped kitchen
- Breakfast bar with seating
- Dining table and chairs
- Tastefully furnished living room with comfortable sofas
- Additional living room with flat-screen TV and sofas
- Additional living room with sofa and kitchenette in guest cottage