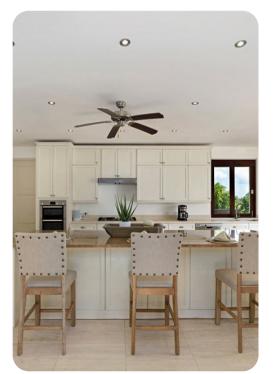

#### Living area

- Open-plan living area
- Fully equipped kitchen
- Breakfast bar with seating
- Dining table and chairs
- Tastefully furnished living room with comfortable sofas
- Additional living room with flat-screen TV and sofas
- Additional living room with sofa and kitchenette in guest cottage