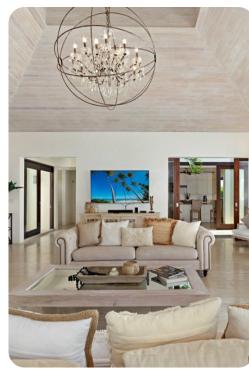

#### Living area

- Open-plan living area
- Fully equipped kitchen
- Breakfast bar with seating
- Dining table and chairs
- Tastefully furnished living room with comfortable sofas
- Additional living room with flat-screen TV and sofas
- Additional living room with sofa and kitchenette in guest cottage