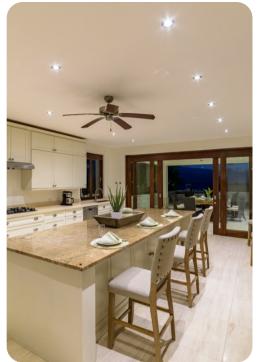

#### Living area

- Open-plan living area
- Fully equipped kitchen
- Breakfast bar with seating
- Dining table and chairs
- Tastefully furnished living room with comfortable sofas
- Additional living room with flat-screen TV and sofas
- Additional living room with sofa and kitchenette in guest cottage