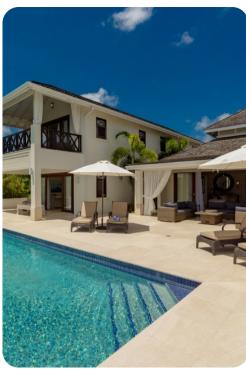

# Outside area

- Private infinity pool
- Sunloungers and umbrellas
- Balconies
- Terraces
- Courtyards
- Alfresco dining areas
- Outdoor lounge area
- Landscaped gardens

# Key features

- 8 bedrooms
- 7.5 bathrooms
- Sleeps 16
- Housekeeping
- Private infinity pool
- Ocean views
- Close to the beach