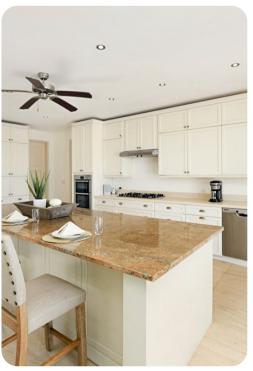

#### Living area

- Open-plan living area
- Fully equipped kitchen
- Breakfast bar with seating
- Dining table and chairs
- Tastefully furnished living room with comfortable sofas
- Additional living room with flat-screen TV and sofas
- Additional living room with sofa and kitchenette in guest cottage