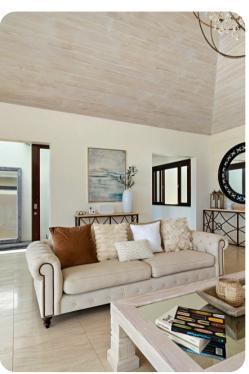

#### Living area

- Open-plan living area
- Fully equipped kitchen
- Breakfast bar with seating
- Dining table and chairs
- Tastefully furnished living room with comfortable sofas
- Additional living room with flat-screen TV and sofas
- Additional living room with sofa and kitchenette in guest cottage