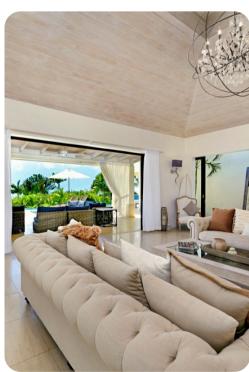

#### Living area

- Open-plan living area
- Fully equipped kitchen
- Breakfast bar with seating
- Dining table and chairs
- Tastefully furnished living room with comfortable sofas
- Additional living room with flat-screen TV and sofas
- Additional living room with sofa and kitchenette in guest cottage