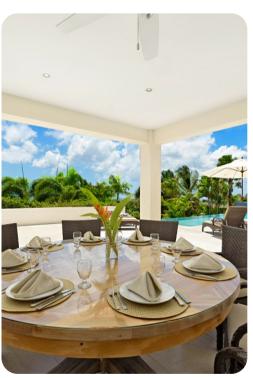

# Outside area

- Private infinity pool
- Sunloungers and umbrellas
- Balconies
- Terraces
- Courtyards
- Alfresco dining areas
- Outdoor lounge area
- Landscaped gardens