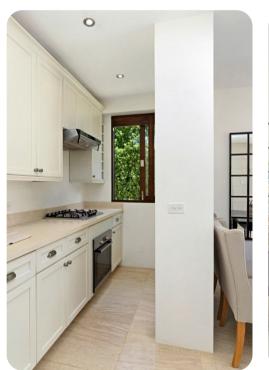

#### Living area

- Open-plan living area
- Fully equipped kitchen
- Breakfast bar with seating
- Dining table and chairs
- Tastefully furnished living room with comfortable sofas
- Additional living room with flat-screen TV and sofas
- Additional living room with sofa and kitchenette in guest cottage