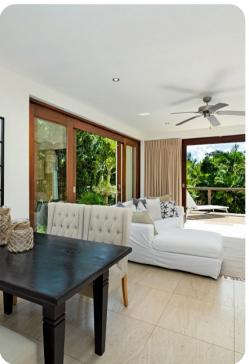

#### Living area

- Open-plan living area
- Fully equipped kitchen
- Breakfast bar with seating
- Dining table and chairs
- Tastefully furnished living room with comfortable sofas
- Additional living room with flat-screen TV and sofas
- Additional living room with sofa and kitchenette in guest cottage