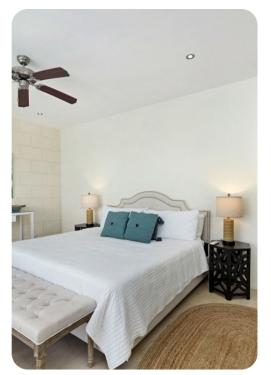

#### **Bedrooms**

- Bedroom 1 King-size bed; en-suite bathroom
- Bedroom 2 King-size bed; en-suite bathroom
- Bedroom 3 King-size bed; en-suite bathroom
- Bedroom 4 King-size bed; en-suite bathroom
- Bedroom 5 King-size bed; en-suite bathroom
- Bedroom 6 King-size bed; en-suite bathroom
- Bedroom 7 2 twin beds; en-suite bathroom
- Bedroom 8 2 twin beds; en-suite bathroom

# General

- Air conditioning in bedrooms
- Ceiling fans throughout
- Complimentary wifi
- Bedding and towels included
- Private parking
- Iron and ironing board