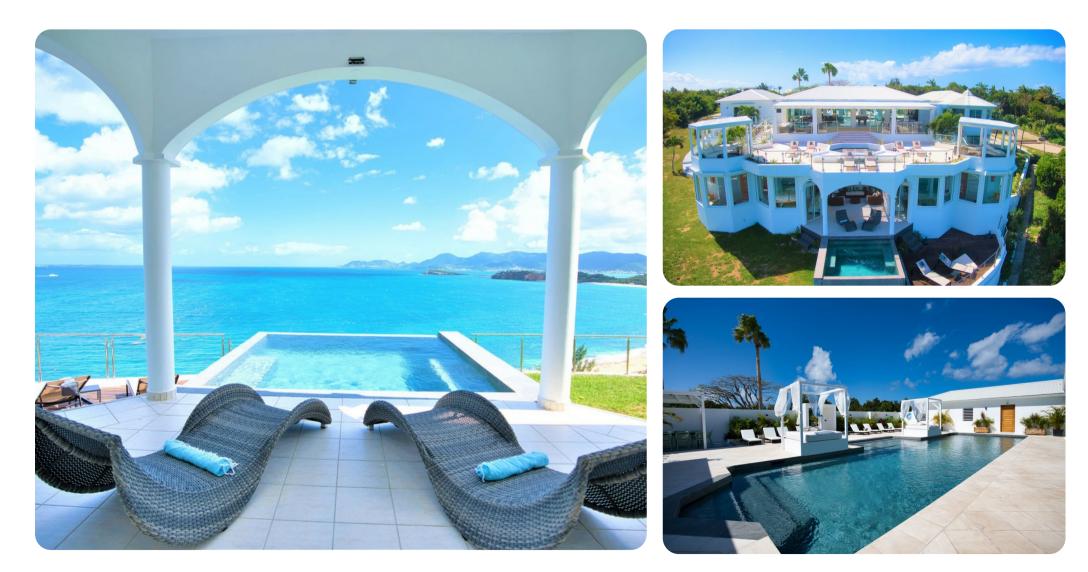

### Key features

- 6 bedrooms
- 6.5 bathrooms
- Sleeps 12
- 2 private pool
- Ocean views
- Direct beach access
- Close to Baie Rouge Beach

## Outside area

- Private pool
- Private infinity pool
- Veranda
- Sunloungers
- Terrace
- Balcony
- Alfresco dining area
- Outdoor lounge area
- Poolside lounge area
- Landscaped gardens
- Hot tub
- BBQ grill