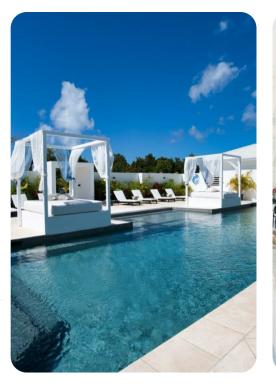

## Outside area

- Private pool
- Private infinity pool
- Veranda
- Sunloungers
- Terrace
- Balcony
- Alfresco dining area
- Outdoor lounge area
- Poolside lounge area
- Landscaped gardens
- Hot tub
- BBQ grill