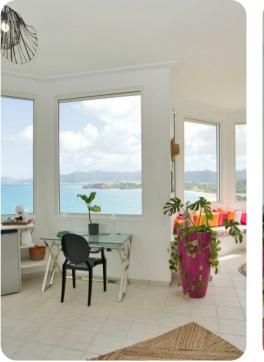

#### Living area

- Open-plan living area
- Fully equipped kitchen
- Breakfast bar with seating
- Dining table and chairs
- Tastefully furnished living room with flat-screen TV and comfortable sofas
- Sun room with window seating, sofa and workspace