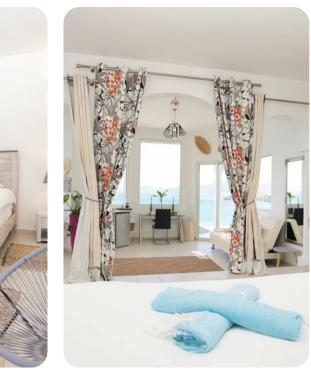

#### Bedrooms

- Bedroom 1 King-size bed
- Bedroom 2 King-size bed
- Bedroom 3 King-size bed
- Bedroom 4 Queen-size bed
- Bedroom 5 Queen-size bed
- Bedroom 6 Queen-size bed

#### Living area

- Open-plan living area
- Fully equipped kitchen
- Breakfast bar with seating
- Dining table and chairs
- Tastefully furnished living room with flat-screen TV and comfortable sofas
- Sun room with window seating, sofa and workspace