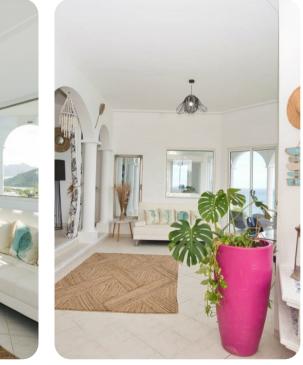

#### Living area

- Open-plan living area
- Fully equipped kitchen
- Breakfast bar with seating
- Dining table and chairs
- Tastefully furnished living room with flat-screen TV and comfortable sofas
- Sun room with window seating, sofa and workspace