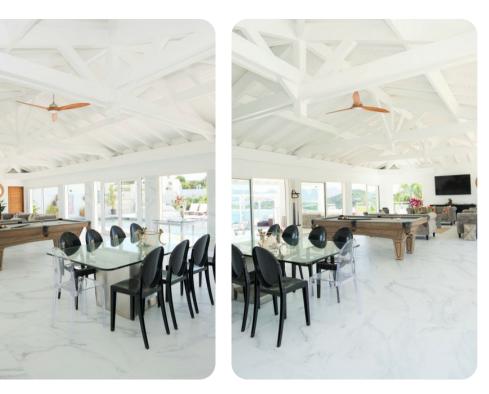

#### Living area

- Open-plan living area
- Fully equipped kitchen
- Breakfast bar with seating
- Dining table and chairs
- Tastefully furnished living room with flat-screen TV and comfortable sofas
- Sun room with window seating, sofa and workspace

## Home entertainment

- Flat-screen TVs in living area and all bedrooms
- Stereo system
- Pool table
- Beach volleyball