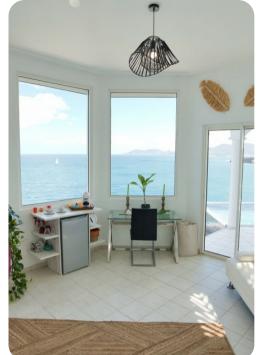

#### Living area

- Open-plan living area
- Fully equipped kitchen
- Breakfast bar with seating
- Dining table and chairs
- Tastefully furnished living room with flat-screen TV and comfortable sofas
- Sun room with window seating, sofa and workspace