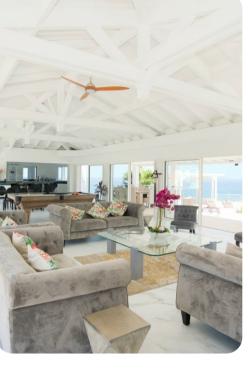

#### Living area

- Open-plan living area
- Fully equipped kitchen
- Breakfast bar with seating
- Dining table and chairs
- Tastefully furnished living room with flat-screen TV and comfortable sofas
- Sun room with window seating, sofa and workspace