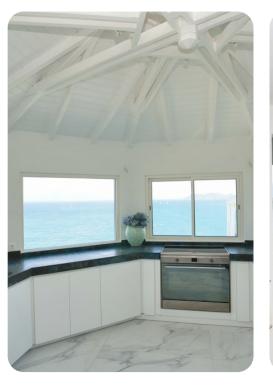

#### Living area

- Open-plan living area
- Fully equipped kitchen
- Breakfast bar with seating
- Dining table and chairs
- Tastefully furnished living room with flat-screen TV and comfortable sofas
- Sun room with window seating, sofa and workspace