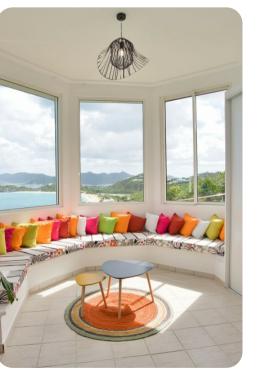

#### Living area

- Open-plan living area
- Fully equipped kitchen
- Breakfast bar with seating
- Dining table and chairs
- Tastefully furnished living room with flat-screen TV and comfortable sofas
- Sun room with window seating, sofa and workspace