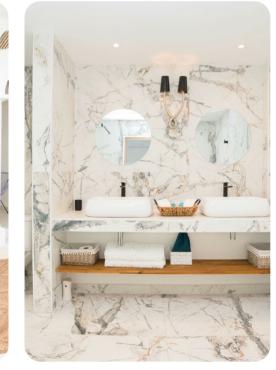

#### Living area

- Open-plan living area
- Fully equipped kitchen
- Breakfast bar with seating
- Dining table and chairs
- Tastefully furnished living room with flat-screen TV and comfortable sofas
- Sun room with window seating, sofa and workspace