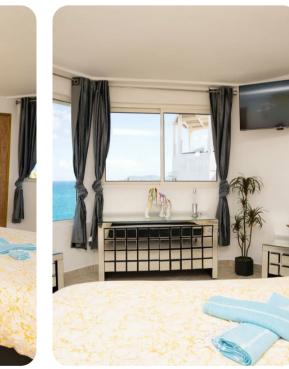

### Key features

- 6 bedrooms
- 6.5 bathrooms
- Sleeps 12
- 2 private pool
- Ocean views
- Direct beach access
- Close to Baie Rouge Beach

#### Bedrooms

- Bedroom 1 King-size bed
- Bedroom 2 King-size bed
- Bedroom 3 King-size bed
- Bedroom 4 Queen-size bed
- Bedroom 5 Queen-size bed
- Bedroom 6 Queen-size bed