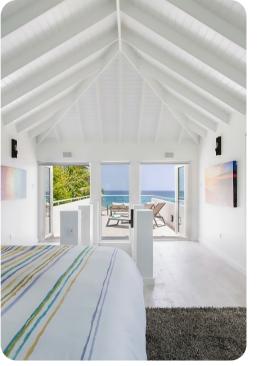

#### Bedrooms

- Bedroom 1 King-size bed; en-suite bathroom includes single vanity and walk-in shower. Access to private balcony
- Bedroom 2 Queen-size bed; en-suite bathroom includes single vanity and walk-in shower. Access to balcony
- Bedroom 3 2 twin beds; en-suite bathroom includes single vanity and walk-in shower
- Bedroom 4 King-size bed; en-suite bathroom includes single vanity and walk-in shower