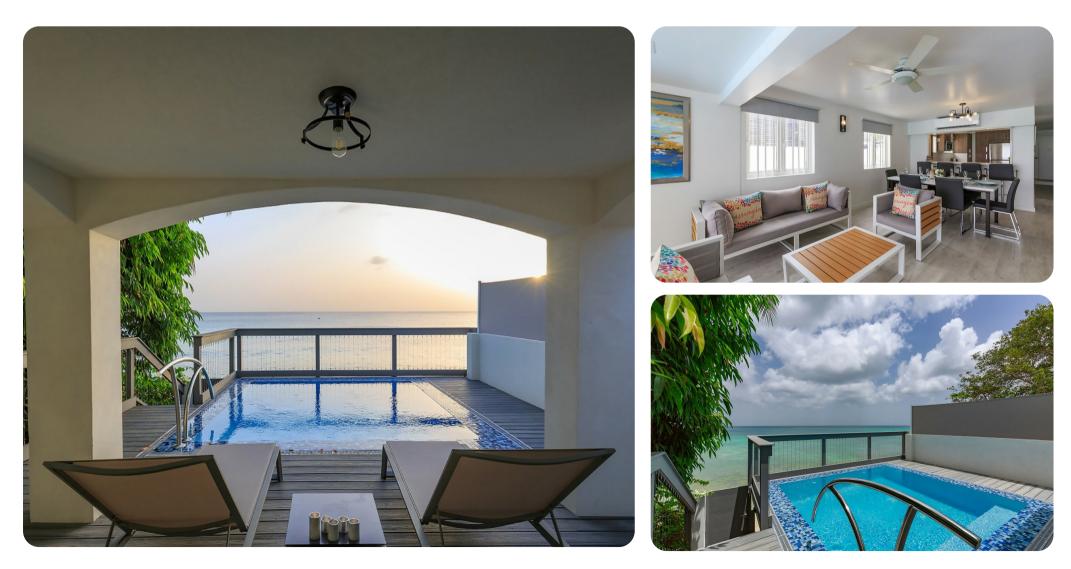

#### Key features

- 4 bedrooms
- 4.5 bathrooms
- Sleeps 8
- Private plunge pool
- Large balcony
- Beachfront location

#### Living area

- Open-plan living area
- Fully equipped kitchen
- Breakfast bar with seating
- Dining table and chairs
- Tastefully furnished living room with comfortable sofas and flat-screen TV

Imagine - St James | Page 2 of 6

## Outside area

- Private plunge pool
- Large balcony
- Sunloungers
- Table and chairs for alfresco dining
- Beach access
- Seaview

## General

- Air conditioning throughout
- Complimentary wifi
- Private parking
- Bed linen and towels provided
- Ceiling fans
- Washer & dryer