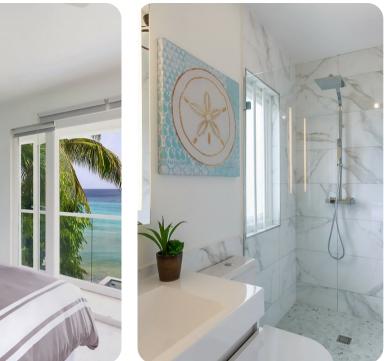

#### Bedrooms

- Bedroom 1 King-size bed; en-suite bathroom includes single vanity and walk-in shower. Access to private balcony
- Bedroom 2 Queen-size bed; en-suite bathroom includes single vanity and walk-in shower. Access to balcony
- Bedroom 3 2 twin beds; en-suite bathroom includes single vanity and walk-in shower
- Bedroom 4 King-size bed; en-suite bathroom includes single vanity and walk-in shower