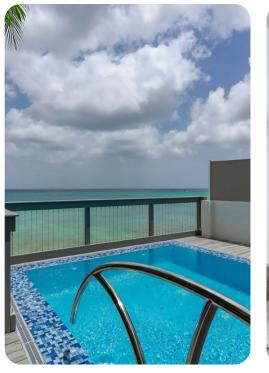

#### Key features

- 4 bedrooms
- 4.5 bathrooms
- Sleeps 8
- Private plunge pool
- Large balcony
- Beachfront location

## Outside area

- Private plunge pool
- Large balcony
- Sunloungers
- Table and chairs for alfresco dining
- Beach access
- Seaview