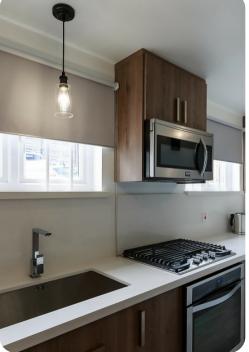

#### Living area

- Open-plan living area
- Fully equipped kitchen
- Breakfast bar with seating
- Dining table and chairs
- Tastefully furnished living room with comfortable sofas and flat-screen TV

Imagine - St James | Page 2 of 6