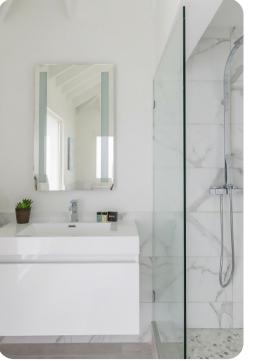

#### Bedrooms

- Bedroom 1 King-size bed; en-suite bathroom includes single vanity and walk-in shower. Access to private balcony
- Bedroom 2 Queen-size bed; en-suite bathroom includes single vanity and walk-in shower. Access to balcony
- Bedroom 3 2 twin beds; en-suite bathroom includes single vanity and walk-in shower
- Bedroom 4 King-size bed; en-suite bathroom includes single vanity and walk-in shower