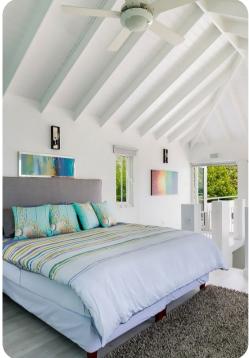

#### Bedrooms

- Bedroom 1 King-size bed; en-suite bathroom includes single vanity and walk-in shower. Access to private balcony
- Bedroom 2 Queen-size bed; en-suite bathroom includes single vanity and walk-in shower. Access to balcony
- Bedroom 3 2 twin beds; en-suite bathroom includes single vanity and walk-in shower
- Bedroom 4 King-size bed; en-suite bathroom includes single vanity and walk-in shower