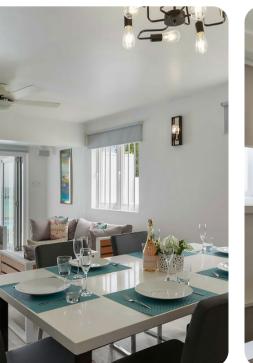

#### Living area

- Open-plan living area
- Fully equipped kitchen
- Breakfast bar with seating
- Dining table and chairs
- Tastefully furnished living room with comfortable sofas and flat-screen TV

Imagine - St James | Page 2 of 6