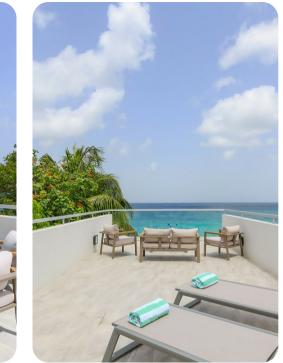

## Outside area

- Private plunge pool
- Large balcony
- Sunloungers
- Table and chairs for alfresco dining
- Beach access
- Seaview