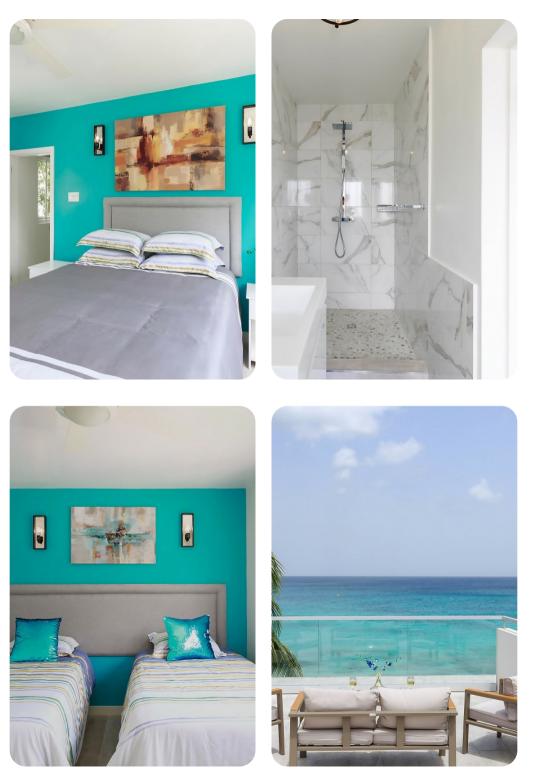

#### Key features

- 4 bedrooms
- 4.5 bathrooms
- Sleeps 8
- Private plunge pool
- Large balcony
- Beachfront location

#### Bedrooms

- Bedroom 1 King-size bed; en-suite bathroom includes single vanity and walk-in shower. Access to private balcony
- Bedroom 2 Queen-size bed; en-suite bathroom includes single vanity and walk-in shower. Access to balcony
- Bedroom 3 2 twin beds; en-suite bathroom includes single vanity and walk-in shower
- Bedroom 4 King-size bed; en-suite bathroom includes single vanity and walk-in shower

#### Living area

- Open-plan living area
- Fully equipped kitchen
- Breakfast bar with seating
- Dining table and chairs
- Tastefully furnished living room with comfortable sofas and flat-screen TV

Imagine - St James | Page 2 of 6

## Outside area

- Private plunge pool
- Large balcony
- Sunloungers
- Table and chairs for alfresco dining
- Beach access
- Seaview