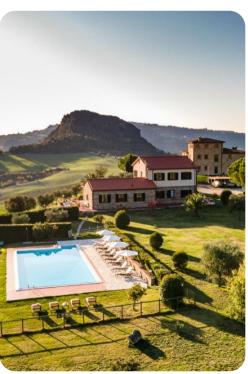

#### Outdoor area

- Private pool
- Landscaped gardens
- Herb garden
- Pergola with comfortable seating
- BBQ grill
- Sun loungers
- Cold-water shower

Il Poggiarellino | Page 2 of 8

#### Good To Know

- Pets Welcome
- The pool is open from the last Saturday in April to the first Saturday in October
- Access roads: Unpaved road for 4 km, not suitable for sports cars
- Parking: uncovered inside the property
- \*\*The price does not include electricity (â,¬ 290 per week in low season and May; â,¬ 380 per week in medium high and peak season), tourist tax (â,¬ 2.00 for person per day for the first 3 days), extra cleaning in case of animals (â,¬ 30.00 for week per small animal size and â,¬ 70.00 for week per medium-large animal)