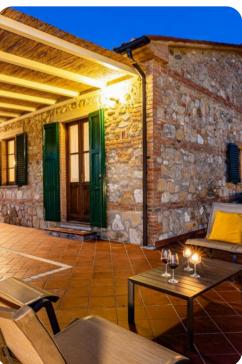

# Living area

- The farmhouse has two floors divided into 5 suites
- Large living room with TV, kitchen and dining area (Suite 1)
- Additional living area in each suite

#### Outdoor area

- Private pool
- Landscaped gardens
- Herb garden
- Pergola with comfortable seating
- BBQ grill
- Sun loungers
- Cold-water shower

Il Poggiarellino | Page 2 of 8