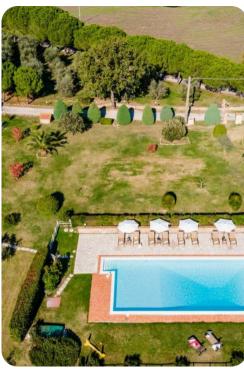

# **Key Features**

- 7 bedrooms
- 6 bathrooms
- Sleeps 14
- Private pool
- Landscaped gardens

#### Outdoor area

- Private pool
- Landscaped gardens
- Herb garden
- Pergola with comfortable seating
- BBQ grill
- Sun loungers
- Cold-water shower

Il Poggiarellino | Page 2 of 8