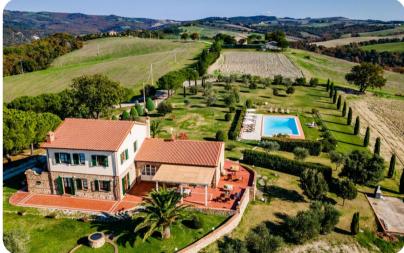

# Living area

- The farmhouse has two floors divided into 5 suites
- Large living room with TV, kitchen and dining area (Suite 1)
- Additional living area in each suite

#### Outdoor area

- Private pool
- Landscaped gardens
- Herb garden
- Pergola with comfortable seating
- BBQ grill
- Sun loungers
- Cold-water shower

Il Poggiarellino | Page 2 of 8