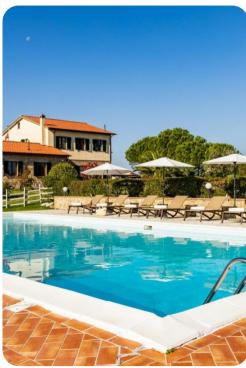

# **Key Features**

- 7 bedrooms
- 6 bathrooms
- Sleeps 14
- Private pool
- Landscaped gardens

#### Outdoor area

- Private pool
- Landscaped gardens
- Herb garden
- Pergola with comfortable seating
- BBQ grill
- Sun loungers
- Cold-water shower

Il Poggiarellino | Page 2 of 8

#### Good To Know

- Pets Welcome
- The pool is open from the last Saturday in April to the first Saturday in October
- Access roads: Unpaved road for 4 km, not suitable for sports cars
- Parking: uncovered inside the property
- \*\*The price does not include electricity (â,¬ 290 per week in low season and May; â,¬ 380 per week in medium high and peak season), tourist tax (â,¬ 2.00 for person per day for the first 3 days), extra cleaning in case of animals (â,¬ 30.00 for week per small animal size and â,¬ 70.00 for week per medium-large animal)