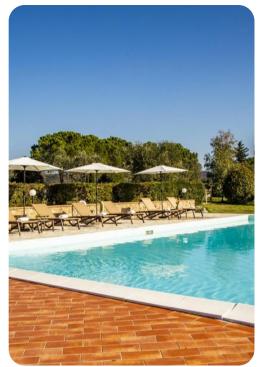

# **Key Features**

- 7 bedrooms
- 6 bathrooms
- Sleeps 14
- Private pool
- Landscaped gardens

#### Outdoor area

- Private pool
- Landscaped gardens
- Herb garden
- Pergola with comfortable seating
- BBQ grill
- Sun loungers
- Cold-water shower

Il Poggiarellino | Page 2 of 8