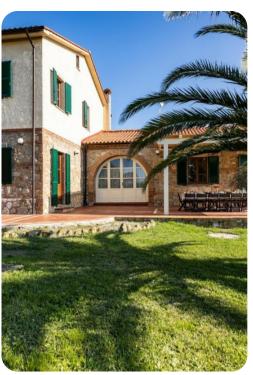

# Il Poggiarellino

<u>№</u> 7 <del>%</del> 6 % 14

# **Key Features**

- 7 bedrooms
- 6 bathrooms
- Sleeps 14
- Private pool
- Landscaped gardens

# Living area

- The farmhouse has two floors divided into 5 suites
- Large living room with TV, kitchen and dining area (Suite 1)
- Additional living area in each suite

#### Outdoor area

- Private pool
- Landscaped gardens
- Herb garden
- Pergola with comfortable seating
- BBQ grill
- Sun loungers
- Cold-water shower

Il Poggiarellino | Page 2 of 8