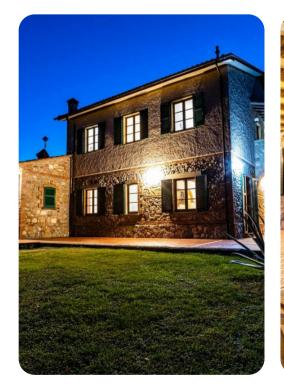

# Il Poggiarellino

<u>№</u> 7 <del>%</del> 6 % 14

# **Key Features**

- 7 bedrooms
- 6 bathrooms
- Sleeps 14
- Private pool
- Landscaped gardens

# Living area

- The farmhouse has two floors divided into 5 suites
- Large living room with TV, kitchen and dining area (Suite 1)
- Additional living area in each suite