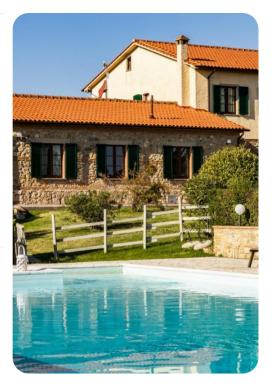

# **Key Features**

- 7 bedrooms
- 6 bathrooms
- Sleeps 14
- Private pool
- Landscaped gardens

#### Outdoor area

- Private pool
- Landscaped gardens
- Herb garden
- Pergola with comfortable seating
- BBQ grill
- Sun loungers
- Cold-water shower

Il Poggiarellino | Page 2 of 8