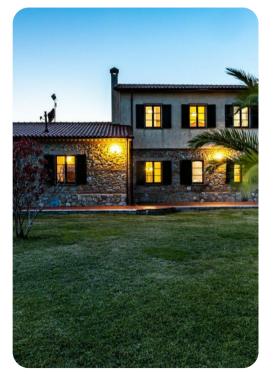

# Il Poggiarellino

<u>№</u> 7 <del>%</del> 6 % 14

# Living area

- The farmhouse has two floors divided into 5 suites
- Large living room with TV, kitchen and dining area (Suite 1)
- Additional living area in each suite

#### Outdoor area

- Private pool
- Landscaped gardens
- Herb garden
- Pergola with comfortable seating
- BBQ grill
- Sun loungers
- Cold-water shower

Il Poggiarellino | Page 2 of 8