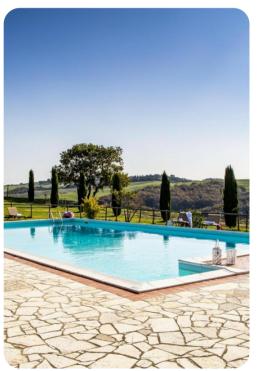

# **Key Features**

- 7 bedrooms
- 6 bathrooms
- Sleeps 14
- Private pool
- Landscaped gardens

#### Outdoor area

- Private pool
- Landscaped gardens
- Herb garden
- Pergola with comfortable seating
- BBQ grill
- Sun loungers
- Cold-water shower

Il Poggiarellino | Page 2 of 8