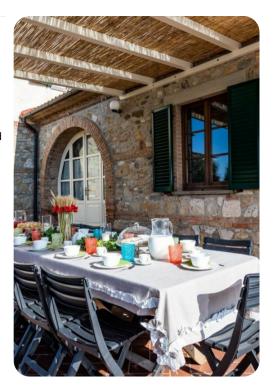

# Living area

- The farmhouse has two floors divided into 5 suites
- Large living room with TV, kitchen and dining area (Suite 1)
- Additional living area in each suite