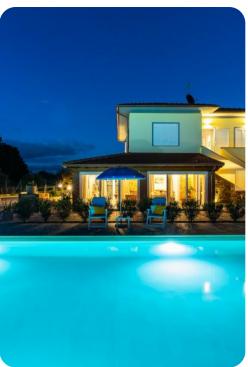

## Outdoor area

- Private pool
- Sun beds
- Hot-water shower
- BBQ
- Dining area