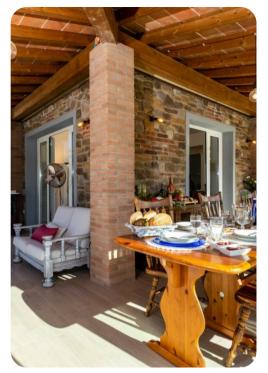

# Living area

- Sitting room with TV
- Dining room
- Equipped kitchen

## Outdoor area

- Private pool
- Sun beds
- Hot-water shower
- BBQ
- Dining area