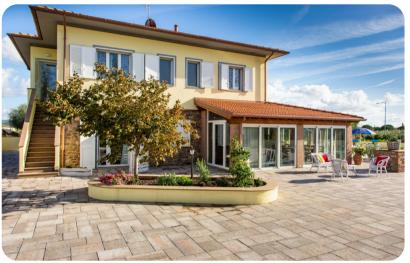

# Il Nocciolo

<u></u> 6 등 7 유유 12

# Living area

- Sitting room with TV
- Dining room
- Equipped kitchen

## Outdoor area

- Private pool
- Sun beds
- Hot-water shower
- BBQ
- Dining area