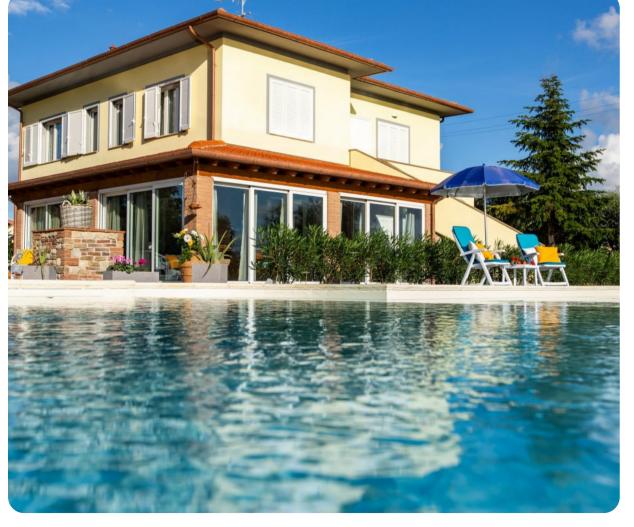

# Il Nocciolo

<u></u> 6 등 7 유유 12

# **Key Features**

- 6 bedrooms
- 7 bathrooms
- Sleeps 12
- Private pool
- Landscaped garden

## Outdoor area

- Private pool
- Sun beds
- Hot-water shower
- BBQ
- Dining area