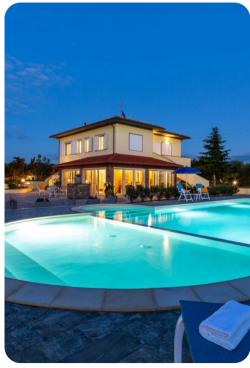

# **Key Features**

- 6 bedrooms
- 7 bathrooms
- Sleeps 12
- Private pool
- Landscaped garden

## Outdoor area

- Private pool
- Sun beds
- Hot-water shower
- BBQ
- Dining area