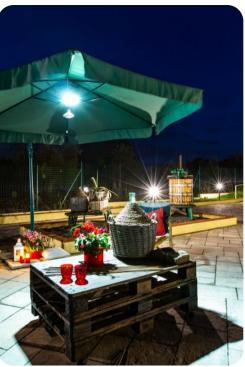

## Outdoor area

- Private pool
- Sun beds
- Hot-water shower
- BBQ
- Dining area