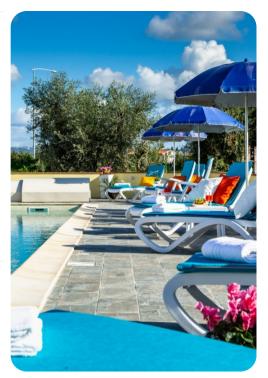

## Outdoor area

- Private pool
- Sun beds
- Hot-water shower
- BBQ
- Dining area