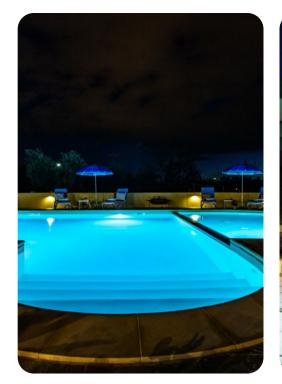

## Outdoor area

- Private pool
- Sun beds
- Hot-water shower
- BBQ
- Dining area