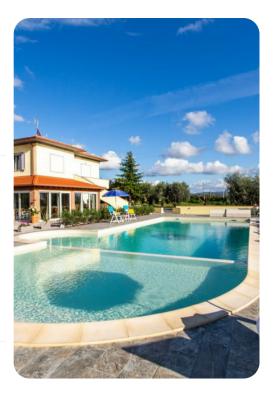

# Il Nocciolo

<u></u> 6 등 7 유유 12

## Outdoor area

- Private pool
- Sun beds
- Hot-water shower
- BBQ
- Dining area