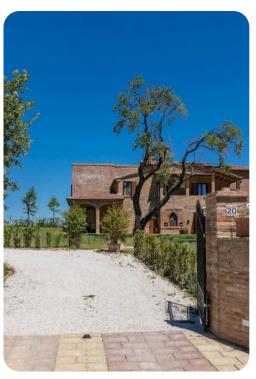

# Siena Il Grillo

<u>№</u> 4 <del>%</del> 5 % 10







## **Key Features**

- 4 bedrooms
- 5 bathrooms
- Sleeps 10
- Private pool
- Landscaped garden

## Home Layout

#### Unit 1

- Living room with a sitting area
- Dining area
- Equipped kitchen
- First Floor: Bedroom 1 Double bed, en-suite bathroom with shower
- First Floor: Bedroom 2 Double bed, shared bathroom with shower

#### Unit 2

- Large living room
- Bedroom 3 Double bed, shared bathroom with shower
- Bedroom 4 Double bed, en-suite bathroom with shower
- Bedroom 5 Double bed, shared bathroom with shower

#### Outdoor area

- Private pool
- Hot tub
- Sun beds
- Gazebo with sitting area
- BBQ
- Portico with dining area









II Grillo | Page 2 of 8

#### General

- Air conditioning
- WiFi
- Bedding and towels provided
- Private parking
- Foosball table
- Washing machine
- Hair dryer
- Iron and ironing board
- Baby cot and high chair

### Good to know

- Pets: Yes. 30,00 Euros per animal per week to be paid on site
- Pool is open from the last Saturday of April until the first Saturday of October
- Electricity (180,00 Euros per week)
- Heating (on consumption up to date market prices)
- Tourism tax (1,00 Euros per person per day. Please note that children under 12 years old will not pay)

#### Price includes

- Fully cleaned property equipped with linens
- Utilities: water and hot water

#### Extras on request

- Extra cleaning (22,00 Euros/hour per cleaner)
- Finnish heated tub (80,00 Euros per use with