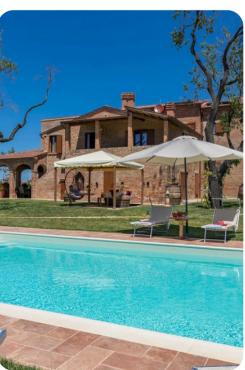

#### Outdoor area

- Private pool
- Hot tub
- Sun beds
- Gazebo with sitting area
- BBQ
- Portico with dining area

II Grillo | Page 2 of 8

## **Key Features**

- 4 bedrooms
- 5 bathrooms
- Sleeps 10
- Private pool
- Landscaped garden