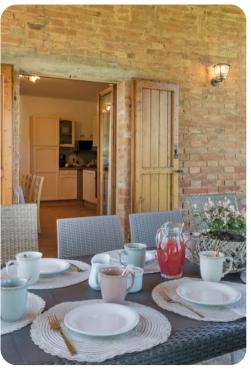

#### Unit 1

- Living room with a sitting area
- Dining area
- Equipped kitchen
- First Floor: Bedroom 1 Double bed, en-suite bathroom with shower
- First Floor: Bedroom 2 Double bed, shared bathroom with shower