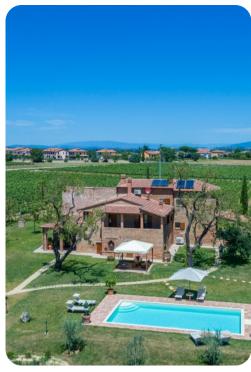

## **Key Features**

- 4 bedrooms
- 5 bathrooms
- Sleeps 10
- Private pool
- Landscaped garden

#### Outdoor area

- Private pool
- Hot tub
- Sun beds
- Gazebo with sitting area
- BBQ
- Portico with dining area

II Grillo | Page 2 of 8