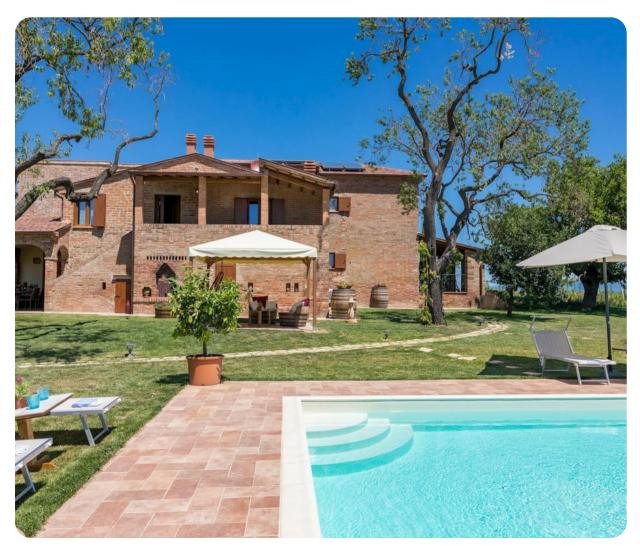

#### Outdoor area

- Private pool
- Hot tub
- Sun beds
- Gazebo with sitting area
- BBQ
- Portico with dining area

II Grillo | Page 2 of 8

#### General

- Air conditioning
- WiFi
- Bedding and towels provided
- Private parking
- Foosball table
- Washing machine
- Hair dryer
- Iron and ironing board
- Baby cot and high chair