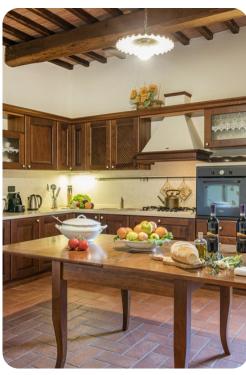

### Living area

- Large living room consisting of a study corner
- Lounge and dining area
- Equipped kitchen
- Annex: Living room with kitchenette