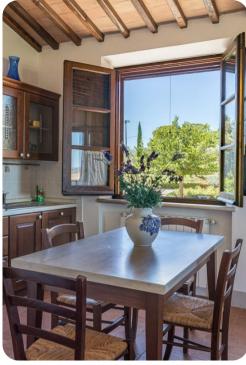

### Living area

- Large living room consisting of a study corner
- Lounge and dining area
- Equipped kitchen
- Annex: Living room with kitchenette