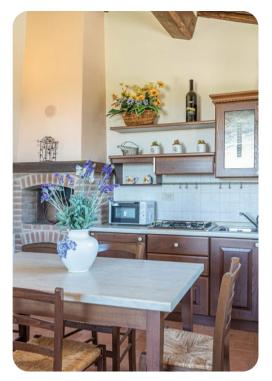

### Living area

- Large living room consisting of a study corner
- Lounge and dining area
- Equipped kitchen
- Annex: Living room with kitchenette