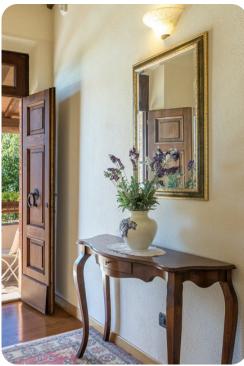

### Living area

- Large living room consisting of a study corner
- Lounge and dining area
- Equipped kitchen
- Annex: Living room with kitchenette