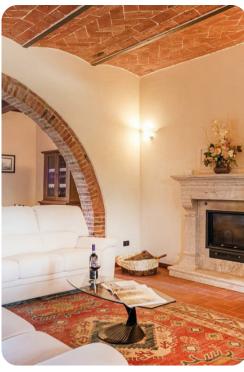

### Living area

- Large living room consisting of a study corner
- Lounge and dining area
- Equipped kitchen
- Annex: Living room with kitchenette