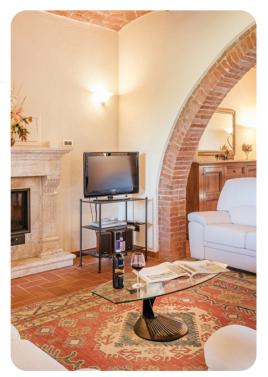

### Living area

- Large living room consisting of a study corner
- Lounge and dining area
- Equipped kitchen
- Annex: Living room with kitchenette