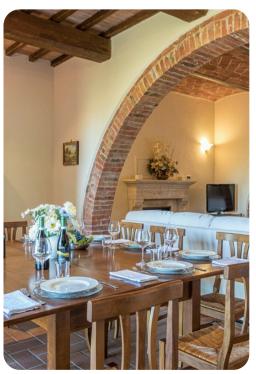

### Living area

- Large living room consisting of a study corner
- Lounge and dining area
- Equipped kitchen
- Annex: Living room with kitchenette