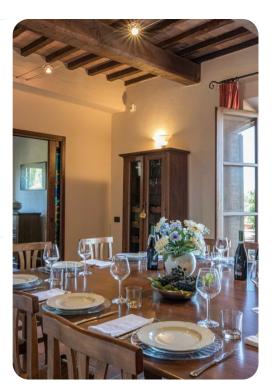

### Living area

- Large living room consisting of a study corner
- Lounge and dining area
- Equipped kitchen
- Annex: Living room with kitchenette