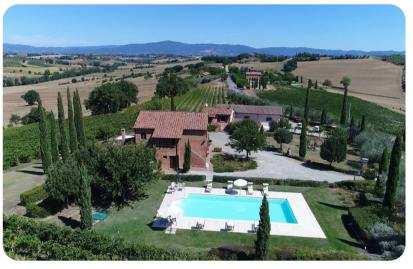

## **Key Features**

- 5 bedrooms
- 5 bathrooms
- Sleeps 10
- Private pool
- Landscaped garden

#### Outdoor area

- Private pool
- Sun beds
- Outdoor dining area with BBQ and wood oven