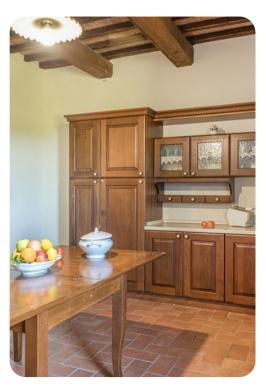

### Living area

- Large living room consisting of a study corner
- Lounge and dining area
- Equipped kitchen
- Annex: Living room with kitchenette