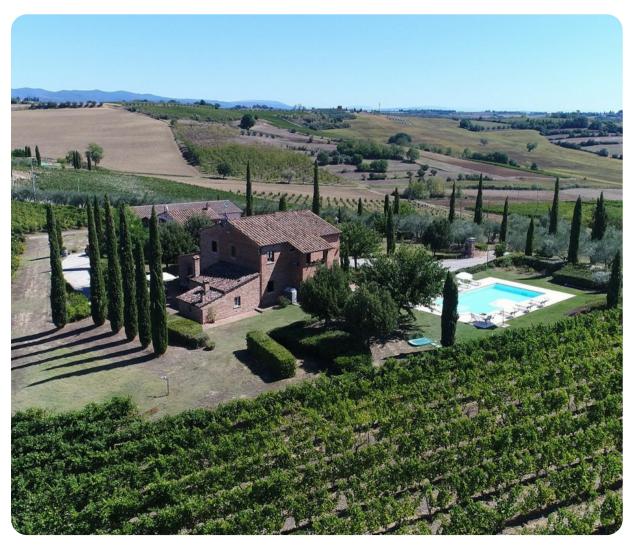

## **Key Features**

- 5 bedrooms
- 5 bathrooms
- Sleeps 10
- Private pool
- Landscaped garden

#### Outdoor area

- Private pool
- Sun beds
- Outdoor dining area with BBQ and wood oven

#### Places of interest

- Airport: Perugia 63 km, Firenze 125 km, Pisa 185 km, Roma Fiumicino 225 km, Bologna 206 km, Milano Malpensa 456 km
- Train station: Montepulciano Stazione 10 km, Foiano della Chiana 14 km
- Shops and services: Chianacce 3,5 km (coffee bar grocery), Foiano della Chiana 12 km, Camucia 12 km
- Beaches: Tyrrhenian Sea Castiglione della Pescaia 134 km
- Attractions within 100 km: Montepulciano 18 km, Cortona 18 km, Chianciano Terme 27 km, Castiglione del Lago 22 km, Lago Trasimeno 23 km, Pienza 29 km, Bagno Vignoni 44 km, San Quirico d'Orcia 38 km, Montalcino 51 km, Arezzo 50 km, Perugia 55 km, Siena 60 km, Assisi 78 km, Orvieto 86 km, Todi 95 km