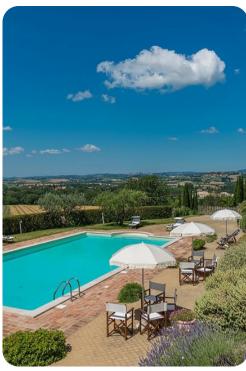

# **Key Features**

- 7 bedrooms
- 7 bathrooms
- Sleeps 16
- Private pool
- Landscaped gardens

# Outdoor area

- Private pool
- Sun loungers
- BBQ
- Alfresco dining
- Lounge areas
- Landscaped garden

#### Good to know

- Pets: Yes. 50,00 Euros per animal per week.
- The pool is available from the last Saturday in April to the first Saturday in October.