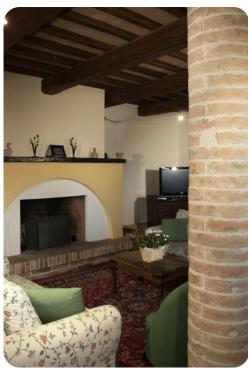

# Living area

- Tastefully furnished living room with comfortable seating and TV
- Dining table and chairs
- Fully equipped kitchen