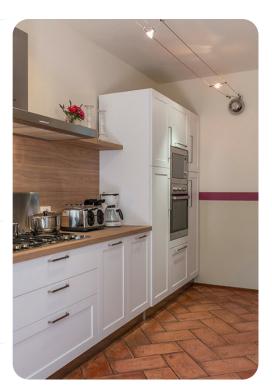

# Living area

- Tastefully furnished living room with comfortable seating and TV
- Dining table and chairs
- Fully equipped kitchen