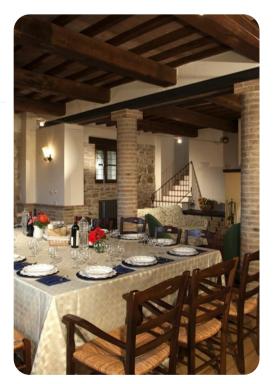

# Living area

- Tastefully furnished living room with comfortable seating and TV
- Dining table and chairs
- Fully equipped kitchen