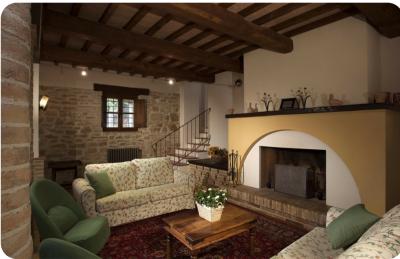

# Living area

- Tastefully furnished living room with comfortable seating and TV
- Dining table and chairs
- Fully equipped kitchen