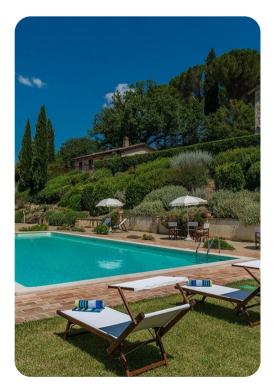

# **Key Features**

- 7 bedrooms
- 7 bathrooms
- Sleeps 16
- Private pool
- Landscaped gardens

# Outdoor area

- Private pool
- Sun loungers
- BBQ
- Alfresco dining
- Lounge areas
- Landscaped garden

#### Good to know

- Pets: Yes. 50,00 Euros per animal per week.
- The pool is available from the last Saturday in April to the first Saturday in October.