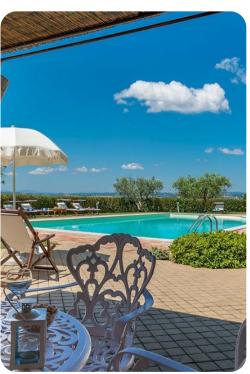

# **Key Features**

- 7 bedrooms
- 7 bathrooms
- Sleeps 16
- Private pool
- Landscaped gardens

# Outdoor area

- Private pool
- Sun loungers
- BBQ
- Alfresco dining
- Lounge areas
- Landscaped garden

#### Good to know

- Pets: Yes. 50,00 Euros per animal per week.
- The pool is available from the last Saturday in April to the first Saturday in October.