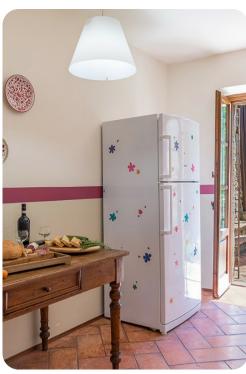

# Living area

- Tastefully furnished living room with comfortable seating and TV
- Dining table and chairs
- Fully equipped kitchen