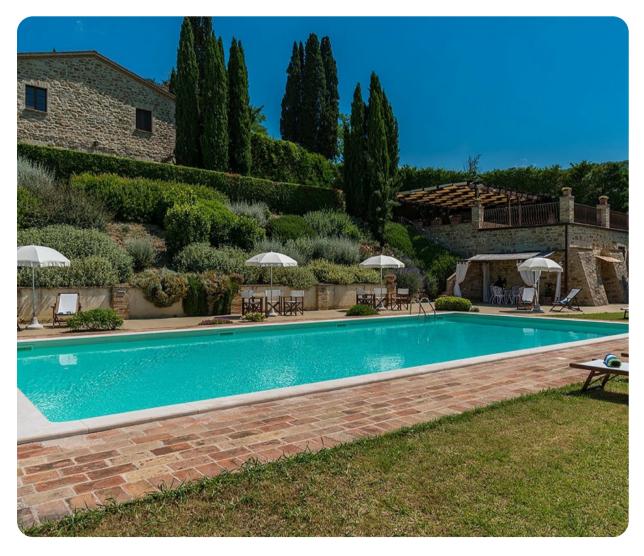

# **Key Features**

- 7 bedrooms
- 7 bathrooms
- Sleeps 16
- Private pool
- Landscaped gardens

# Outdoor area

- Private pool
- Sun loungers
- BBQ
- Alfresco dining
- Lounge areas
- Landscaped garden

#### Good to know

- Pets: Yes. 50,00 Euros per animal per week.
- The pool is available from the last Saturday in April to the first Saturday in October.