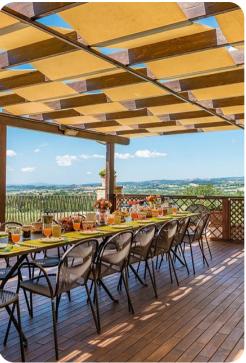

# Living area

- Tastefully furnished living room with comfortable seating and TV
- Dining table and chairs
- Fully equipped kitchen

# Outdoor area

- Private pool
- Sun loungers
- BBQ
- Alfresco dining
- Lounge areas
- Landscaped garden