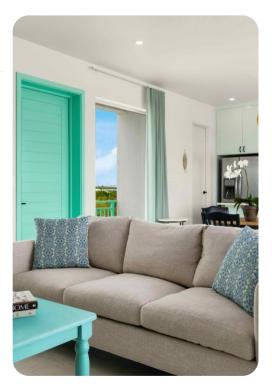

## Living area

- Open-plan living area
- Fully equipped kitchen
- Breakfast bar with seating
- Dining table and chairs
- Tastefully furnished living room with smart TV and comfortable sofas