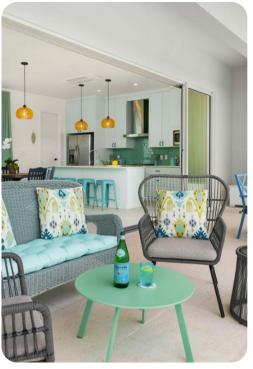

## Living area

- Open-plan living area
- Fully equipped kitchen
- Breakfast bar with seating
- Dining table and chairs
- Tastefully furnished living room with smart TV and comfortable sofas