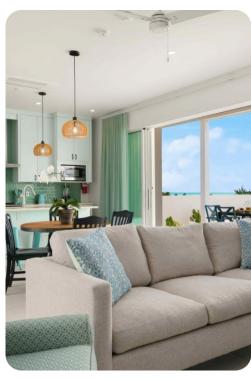

## Living area

- Open-plan living area
- Fully equipped kitchen
- Breakfast bar with seating
- Dining table and chairs
- Tastefully furnished living room with smart TV and comfortable sofas