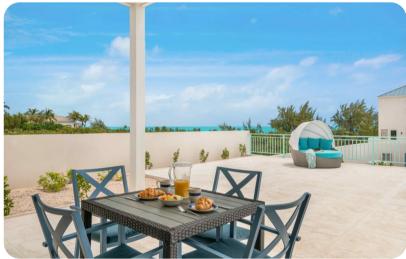

## Living area

- Open-plan living area
- Fully equipped kitchen
- Breakfast bar with seating
- Dining table and chairs
- Tastefully furnished living room with smart TV and comfortable sofas

## Outside area

- Private pool (heated)
- Sunloungers
- Balcony
- Terrace
- Alfresco dining area
- Outdoor lounge area
- Poolside lounge area
- Landscaped gardens
- Direct beach access

Hura Sea Turquoise | Page 2 of 8