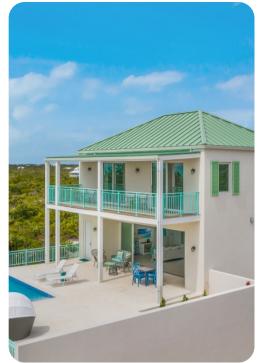

## Outside area

- Private pool (heated)
- Sunloungers
- Balcony
- Terrace
- Alfresco dining area
- Outdoor lounge area
- Poolside lounge area
- Landscaped gardens
- Direct beach access

Hura Sea Turquoise | Page 2 of 8

## Key features

- 4 bedrooms
- 4.5 bathrooms
- Sleeps 8
- Private pool
- Housekeeping
- Direct beach access