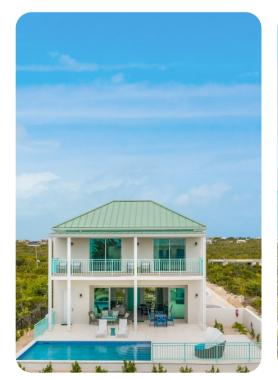

## Outside area

- Private pool (heated)
- Sunloungers
- Balcony
- Terrace
- Alfresco dining area
- Outdoor lounge area
- Poolside lounge area
- Landscaped gardens
- Direct beach access

Hura Sea Turquoise | Page 2 of 8

## Key features

- 4 bedrooms
- 4.5 bathrooms
- Sleeps 8
- Private pool
- Housekeeping
- Direct beach access