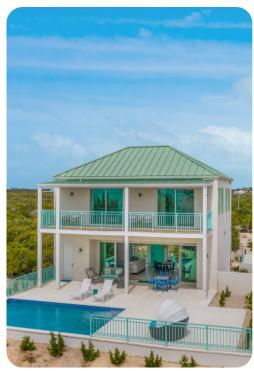

## Outside area

- Private pool (heated)
- Sunloungers
- Balcony
- Terrace
- Alfresco dining area
- Outdoor lounge area
- Poolside lounge area
- Landscaped gardens
- Direct beach access

Hura Sea Turquoise | Page 2 of 8

## Key features

- 4 bedrooms
- 4.5 bathrooms
- Sleeps 8
- Private pool
- Housekeeping
- Direct beach access