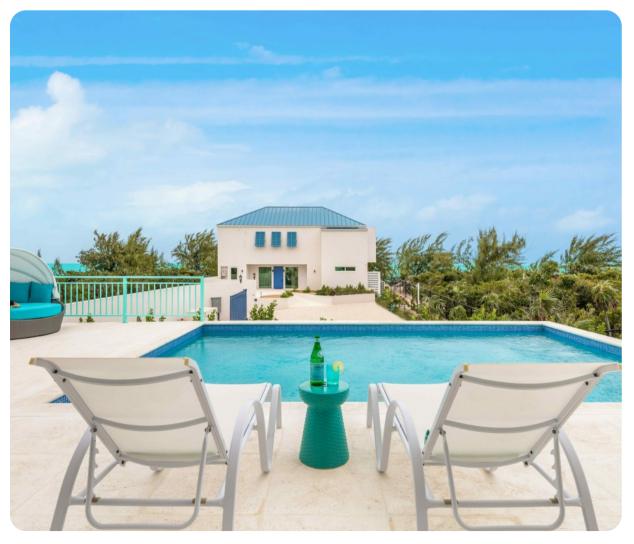

## Outside area

- Private pool (heated)
- Sunloungers
- Balcony
- Terrace
- Alfresco dining area
- Outdoor lounge area
- Poolside lounge area
- Landscaped gardens
- Direct beach access

Hura Sea Turquoise | Page 2 of 8