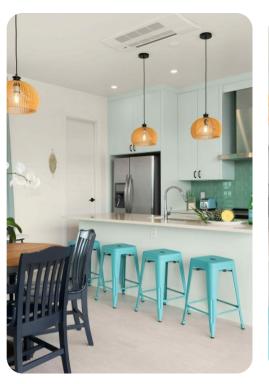

## Living area

- Open-plan living area
- Fully equipped kitchen
- Breakfast bar with seating
- Dining table and chairs
- Tastefully furnished living room with smart TV and comfortable sofas