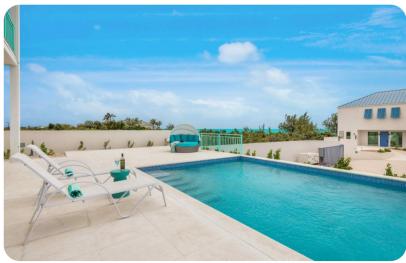

## Outside area

- Private pool (heated)
- Sunloungers
- Balcony
- Terrace
- Alfresco dining area
- Outdoor lounge area
- Poolside lounge area
- Landscaped gardens
- Direct beach access

Hura Sea Turquoise | Page 2 of 8