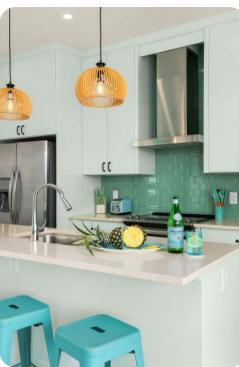

## Living area

- Open-plan living area
- Fully equipped kitchen
- Breakfast bar with seating
- Dining table and chairs
- Tastefully furnished living room with smart TV and comfortable sofas