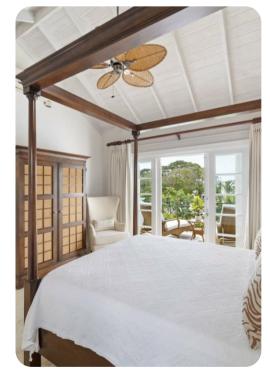

#### Bedrooms

- Bedroom 1 King-size bed; en-suite bathroom
- Bedroom 2 King-size bed; en-suite bathroom
- Bedroom 3 2 twin beds; en-suite bathroom
- Bedroom 4 2 twin beds; en-suite bathroom

Bedrooms 3 and 4 can be converted to contain king-size beds upon request.

# General

- Air conditioning throughout
- Ceiling fans throughout
- Complimentary wifi
- Bedding and towels included
- Private parking
- Iron and ironing board
- Gated community
- Safe