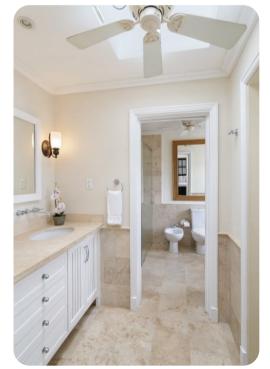

#### Bedrooms

- Bedroom 1 King-size bed; en-suite bathroom
- Bedroom 2 King-size bed; en-suite bathroom
- Bedroom 3 2 twin beds; en-suite bathroom
- Bedroom 4 2 twin beds; en-suite bathroom

Bedrooms 3 and 4 can be converted to contain king-size beds upon request.