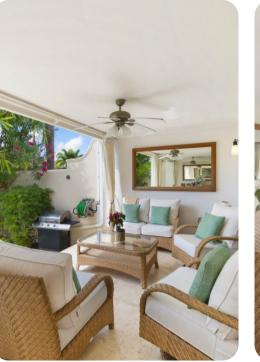

## Living area

- Open-plan living area
- Fully equipped kitchen
- Tastefully furnished living room with flat-screen TV and comfortable sofas

## Outside area

- Communal pool
- Veranda
- Sunloungers
- Terrace
- Alfresco dining area
- Outdoor lounge area
- Landscaped gardens