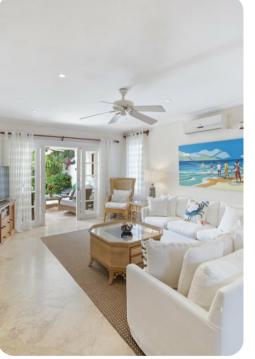

## Living area

- Open-plan living area
- Fully equipped kitchen
- Tastefully furnished living room with flat-screen TV and comfortable sofas