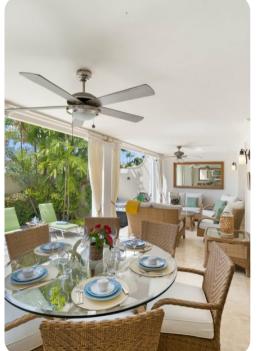

## Living area

- Open-plan living area
- Fully equipped kitchen
- Tastefully furnished living room with flat-screen TV and comfortable sofas

## Outside area

- Communal pool
- Veranda
- Sunloungers
- Terrace
- Alfresco dining area
- Outdoor lounge area
- Landscaped gardens