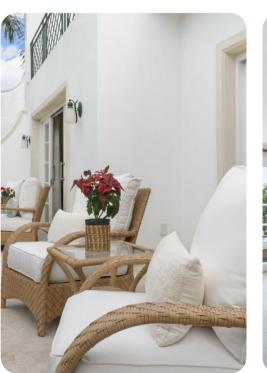

#### Bedrooms

- Bedroom 1 King-size bed; en-suite bathroom
- Bedroom 2 King-size bed; en-suite bathroom
- Bedroom 3 2 twin beds; en-suite bathroom
- Bedroom 4 2 twin beds; en-suite bathroom

Bedrooms 3 and 4 can be converted to contain king-size beds upon request.