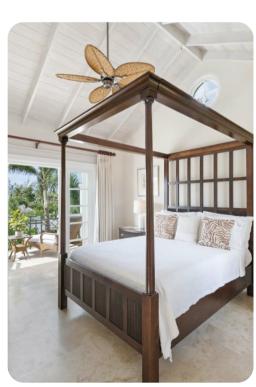

#### Bedrooms

- Bedroom 1 King-size bed; en-suite bathroom
- Bedroom 2 King-size bed; en-suite bathroom
- Bedroom 3 2 twin beds; en-suite bathroom
- Bedroom 4 2 twin beds; en-suite bathroom

Bedrooms 3 and 4 can be converted to contain king-size beds upon request.

# General

- Air conditioning throughout
- Ceiling fans throughout
- Complimentary wifi
- Bedding and towels included
- Private parking
- Iron and ironing board
- Gated community
- Safe