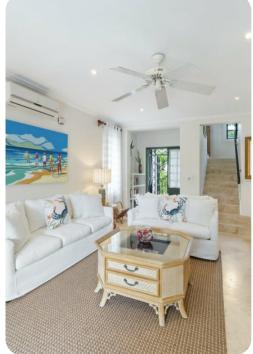

## Living area

- Open-plan living area
- Fully equipped kitchen
- Tastefully furnished living room with flat-screen TV and comfortable sofas