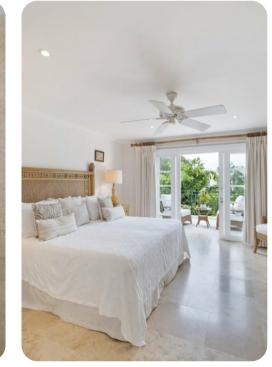

#### Bedrooms

- Bedroom 1 King-size bed; en-suite bathroom
- Bedroom 2 King-size bed; en-suite bathroom
- Bedroom 3 2 twin beds; en-suite bathroom
- Bedroom 4 2 twin beds; en-suite bathroom

Bedrooms 3 and 4 can be converted to contain king-size beds upon request.