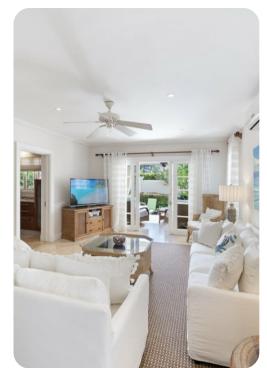

## Living area

- Open-plan living area
- Fully equipped kitchen
- Tastefully furnished living room with flat-screen TV and comfortable sofas