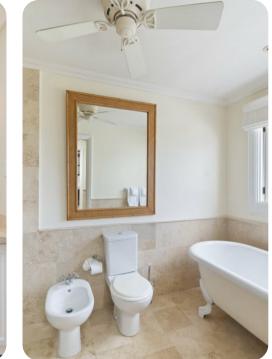

#### Bedrooms

- Bedroom 1 King-size bed; en-suite bathroom
- Bedroom 2 King-size bed; en-suite bathroom
- Bedroom 3 2 twin beds; en-suite bathroom
- Bedroom 4 2 twin beds; en-suite bathroom

Bedrooms 3 and 4 can be converted to contain king-size beds upon request.