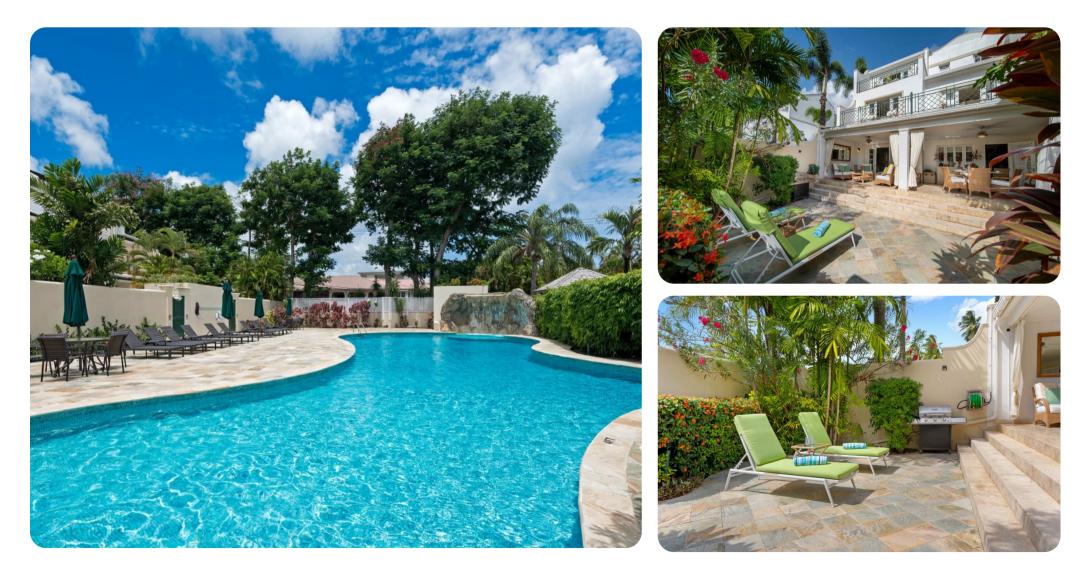

#### Key features

- 4 bedrooms
- 4 bathrooms
- Sleeps 8
- Communal pool
- Housekeeper
- Cook
- Ocean views
- Access to resort amenities
- Close to Mullins Beach

## Outside area

- Communal pool
- Veranda
- Sunloungers
- Terrace
- Alfresco dining area
- Outdoor lounge area
- Landscaped gardens

## **Resort** amenities

- Communal pool
- Singita Welnnes Spa & Gym (additional cost, subject to availability)