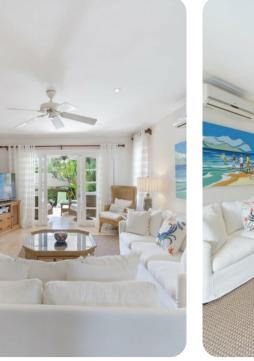

## Living area

- Open-plan living area
- Fully equipped kitchen
- Tastefully furnished living room with flat-screen TV and comfortable sofas