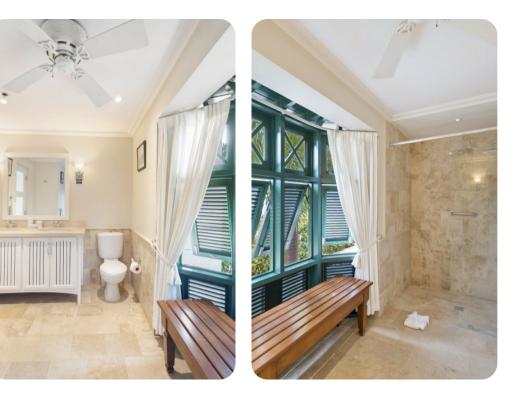

## Outside area

- Communal pool
- Veranda
- Sunloungers
- Terrace
- Alfresco dining area
- Outdoor lounge area
- Landscaped gardens