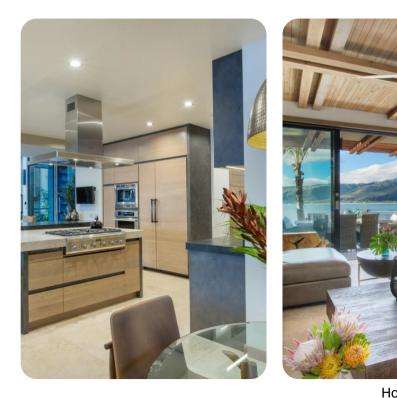

### Living area

- Open-plan living area
- Fully equipped kitchen
- Breakfast bar with seating
- Dining table and chairs
- Tastefully furnished living room with flat-screen TV and comfortable sofas
- Upstairs loft area with sofa, desk and chair

#### Outdoor area

- Private pool
- Hot tub
- Covered lanai with an alfresco dining and seating area and outdoor kitchen
- Landscaped garden
- Balcony with sunloungers