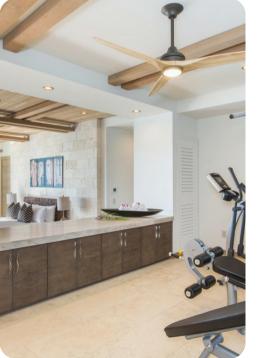

# Home entertainment

- Flat-screen TVs in living area and all bedrooms
- Home gym includes workout equipment