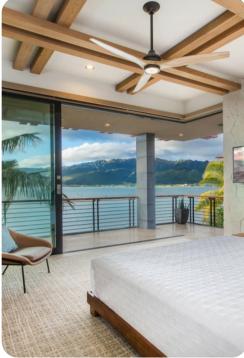

#### Bedrooms

- Bedroom 1 King-size bed
- Bedroom 2 King-size bed
- Bedroom 3 King-size bed
- Bedroom 4 King-size bed
- Bedroom 5 King-size bed
- Bedroom 6 Queen-size bed

### Living area

- Open-plan living area
- Fully equipped kitchen
- Breakfast bar with seating
- Dining table and chairs
- Tastefully furnished living room with flat-screen TV and comfortable sofas
- Upstairs loft area with sofa, desk and chair