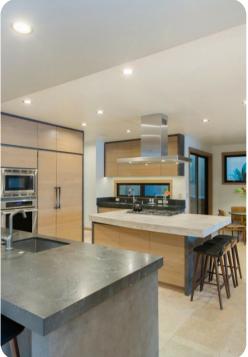

### Living area

- Open-plan living area
- Fully equipped kitchen
- Breakfast bar with seating
- Dining table and chairs
- Tastefully furnished living room with flat-screen TV and comfortable sofas
- Upstairs loft area with sofa, desk and chair