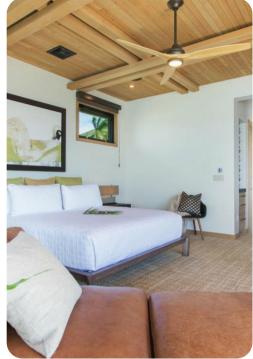

#### Bedrooms

- Bedroom 1 King-size bed
- Bedroom 2 King-size bed
- Bedroom 3 King-size bed
- Bedroom 4 King-size bed
- Bedroom 5 King-size bed
- Bedroom 6 Queen-size bed

### Living area

- Open-plan living area
- Fully equipped kitchen
- Breakfast bar with seating
- Dining table and chairs
- Tastefully furnished living room with flat-screen TV and comfortable sofas
- Upstairs loft area with sofa, desk and chair