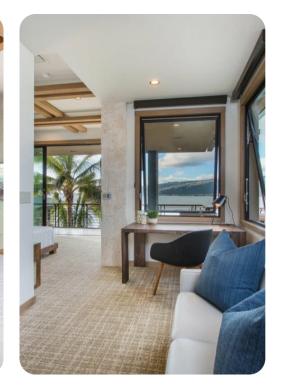

### Living area

- Open-plan living area
- Fully equipped kitchen
- Breakfast bar with seating
- Dining table and chairs
- Tastefully furnished living room with flat-screen TV and comfortable sofas
- Upstairs loft area with sofa, desk and chair