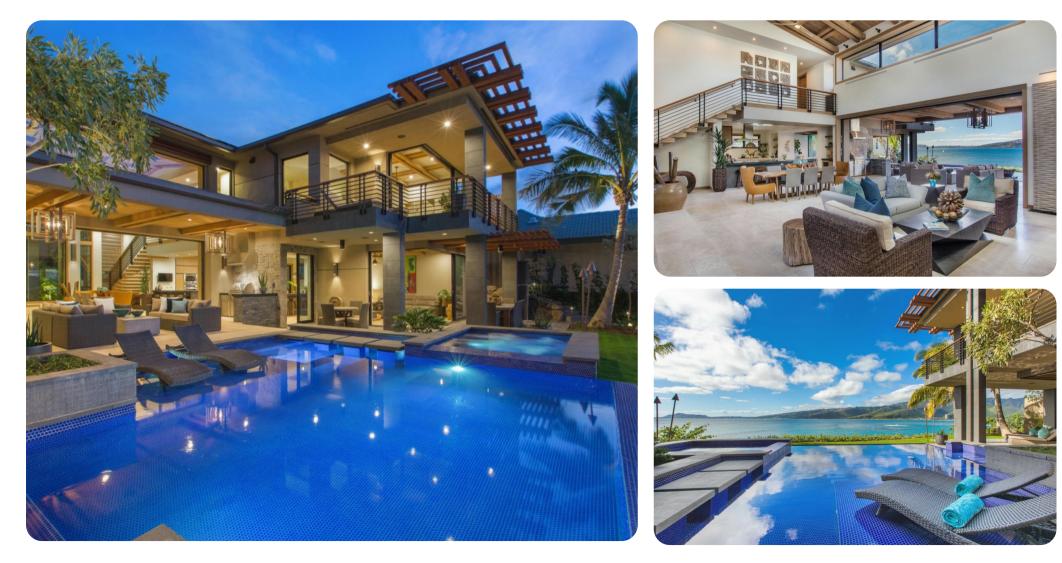

### Key features

- 6 bedrooms
- 7.5 bathrooms
- Sleeps 12
- Home gym
- Private pool
- Hot tub

### Living area

- Open-plan living area
- Fully equipped kitchen
- Breakfast bar with seating
- Dining table and chairs
- Tastefully furnished living room with flat-screen TV and comfortable sofas
- Upstairs loft area with sofa, desk and chair

#### Outdoor area

- Private pool
- Hot tub
- Covered lanai with an alfresco dining and seating area and outdoor kitchen
- Landscaped garden
- Balcony with sunloungers