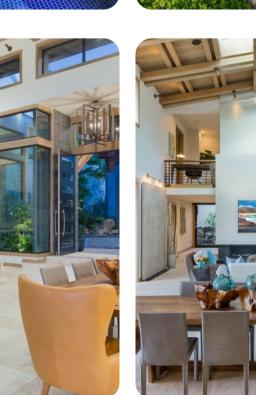

### Living area

- Open-plan living area
- Fully equipped kitchen
- Breakfast bar with seating
- Dining table and chairs
- Tastefully furnished living room with flat-screen TV and comfortable sofas
- Upstairs loft area with sofa, desk and chair

#### Outdoor area

- Private pool
- Hot tub
- Covered lanai with an alfresco dining and seating area and outdoor kitchen
- Landscaped garden
- Balcony with sunloungers