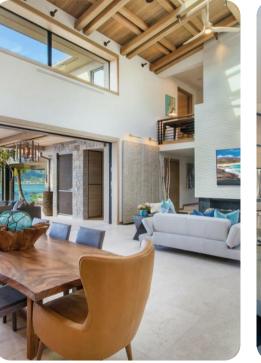

### Living area

- Open-plan living area
- Fully equipped kitchen
- Breakfast bar with seating
- Dining table and chairs
- Tastefully furnished living room with flat-screen TV and comfortable sofas
- Upstairs loft area with sofa, desk and chair

#### Outdoor area

- Private pool
- Hot tub
- Covered lanai with an alfresco dining and seating area and outdoor kitchen
- Landscaped garden
- Balcony with sunloungers