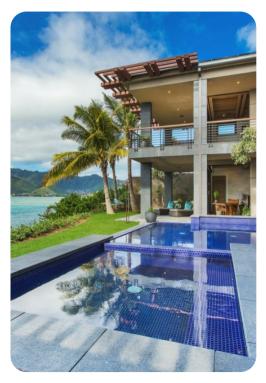

### Key features

- 6 bedrooms
- 7.5 bathrooms
- Sleeps 12
- Home gym
- Private pool
- Hot tub

#### Outdoor area

- Private pool
- Hot tub
- Covered lanai with an alfresco dining and seating area and outdoor kitchen
- Landscaped garden
- Balcony with sunloungers