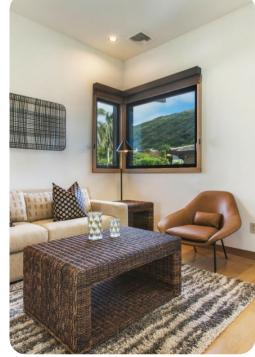

### Living area

- Open-plan living area
- Fully equipped kitchen
- Breakfast bar with seating
- Dining table and chairs
- Tastefully furnished living room with flat-screen TV and comfortable sofas
- Upstairs loft area with sofa, desk and chair