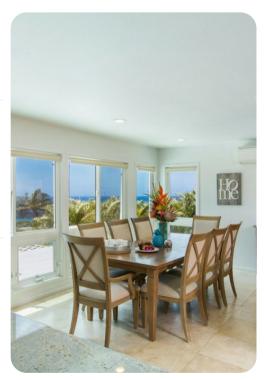

## Living area

- Open-plan living area
- Fully equipped kitchen
- Breakfast bar with seating
- Dining table and chairs
- Tastefully furnished living room with flat-screen TV and comfortable sofas