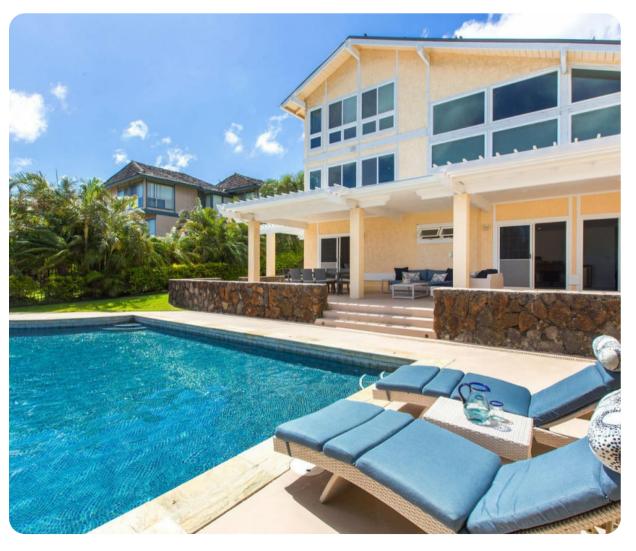

### Pool area

- Private pool
- Sunloungers
- Covered lanai with an alfresco dining and seating area

## Key features

- 5 bedrooms
- 3.5 bathrooms
- Sleeps 12
- Home gym
- Private pool