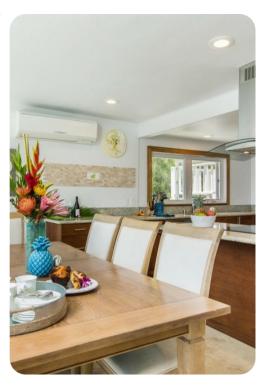

## Living area

- Open-plan living area
- Fully equipped kitchen
- Breakfast bar with seating
- Dining table and chairs
- Tastefully furnished living room with flat-screen TV and comfortable sofas