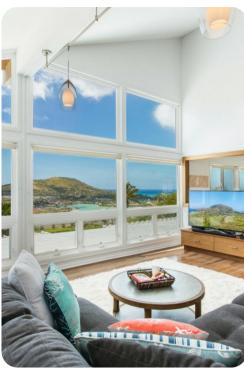

## Living area

- Open-plan living area
- Fully equipped kitchen
- Breakfast bar with seating
- Dining table and chairs
- Tastefully furnished living room with flat-screen TV and comfortable sofas