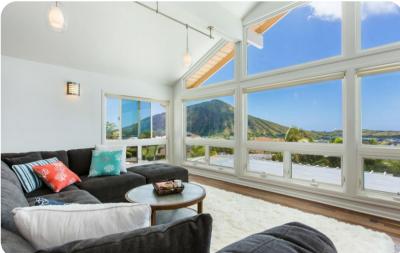

## Living area

- Open-plan living area
- Fully equipped kitchen
- Breakfast bar with seating
- Dining table and chairs
- Tastefully furnished living room with flat-screen TV and comfortable sofas