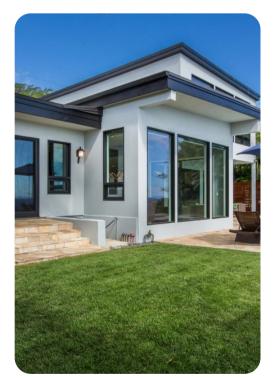

## Living area

- Open-plan living area
- Fully equipped kitchen
- Breakfast bar with seating
- Dining table and chairs
- Tastefully furnished living room with flat-screen TV and comfortable sofas