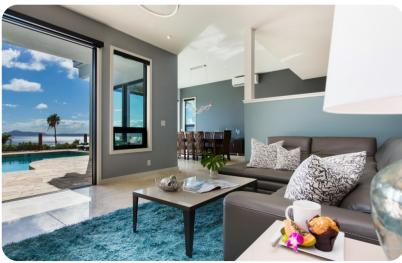

## Living area

- Open-plan living area
- Fully equipped kitchen
- Breakfast bar with seating
- Dining table and chairs
- Tastefully furnished living room with flat-screen TV and comfortable sofas

#### Home entertainment

• Flat-screen TVs in living area and all bedrooms

Honolulu 21 | Page 2 of 7