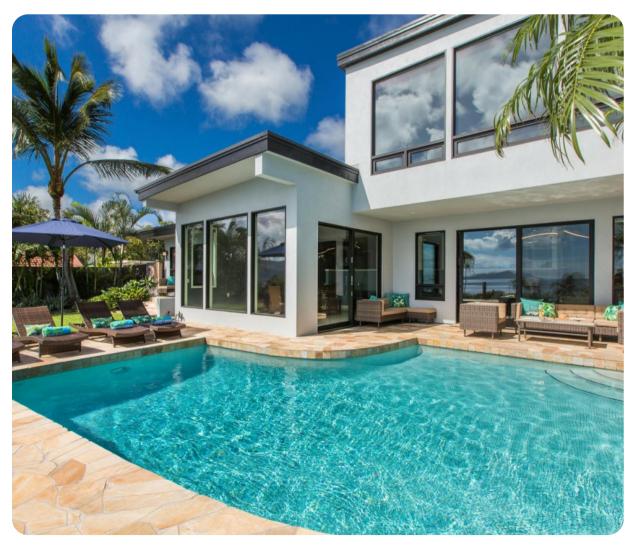

### Key features

- 4 bedrooms
- 3,5 bathrooms
- Sleeps 10
- Private pool

### Pool area

- Private pool
- Sunloungers
- Covered lanai with an alfresco dining area