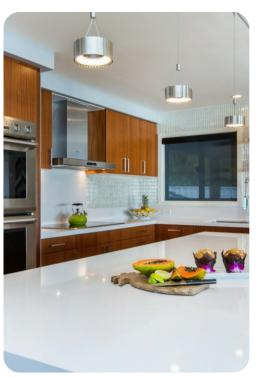

## Living area

- Open-plan living area
- Fully equipped kitchen
- Breakfast bar with seating
- Dining table and chairs
- Tastefully furnished living room with flat-screen TV and comfortable sofas