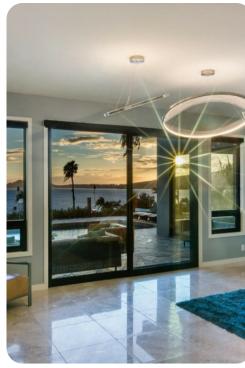

## Living area

- Open-plan living area
- Fully equipped kitchen
- Breakfast bar with seating
- Dining table and chairs
- Tastefully furnished living room with flat-screen TV and comfortable sofas