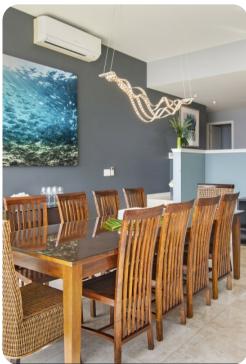

## Living area

- Open-plan living area
- Fully equipped kitchen
- Breakfast bar with seating
- Dining table and chairs
- Tastefully furnished living room with flat-screen TV and comfortable sofas