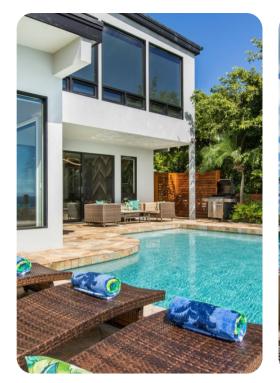

## Living area

- Open-plan living area
- Fully equipped kitchen
- Breakfast bar with seating
- Dining table and chairs
- Tastefully furnished living room with flat-screen TV and comfortable sofas

### Pool area

- Private pool
- Sunloungers
- Covered lanai with an alfresco dining area