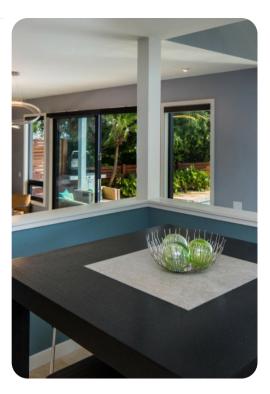

## Living area

- Open-plan living area
- Fully equipped kitchen
- Breakfast bar with seating
- Dining table and chairs
- Tastefully furnished living room with flat-screen TV and comfortable sofas