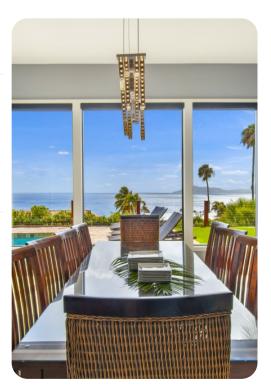

## Living area

- Open-plan living area
- Fully equipped kitchen
- Breakfast bar with seating
- Dining table and chairs
- Tastefully furnished living room with flat-screen TV and comfortable sofas