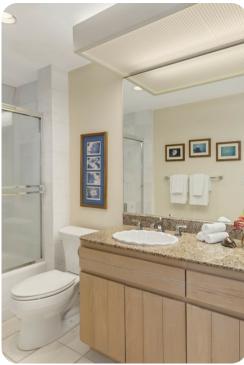

- Landscaped garden

#### **Bedrooms**

- Bedroom 1 King-size bed
- Bedroom 2 King-size bed and double bed
- Bedroom 3 2 twin beds

## Living area

- Open-plan living area
- Fully equipped kitchen
- Breakfast bar with seating
- Dining table and chairs
- Tastefully furnished living room with flat-screen TV and comfortable sofas

### Outdoor area

- Alfresco dining area
- Sunloungers
- Landscaped garden
- Balcony overlooking the sea

### Home entertainment

• Flat-screen TVs in living area and all bedrooms









Honolulu 17 | Page 2 of 8

## General

- Air conditioning throughout
- Complimentary wifi
- Bedding and towels included
- Private parking









Honolulu 17 | Page 3 of 8









Honolulu 17 | Page 4 of 8









Honolulu 17 | Page 5 of 8









Honolulu 17 | Page 6 of 8









Honolulu 17 | Page 7 of 8









Honolulu 17 | Page 8 of 8