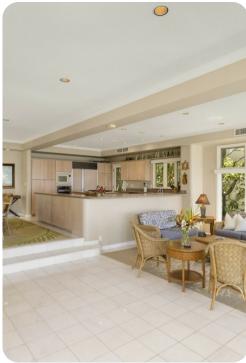

## Living area

- Open-plan living area
- Fully equipped kitchen
- Breakfast bar with seating
- Dining table and chairs
- Tastefully furnished living room with flat-screen TV and comfortable sofas