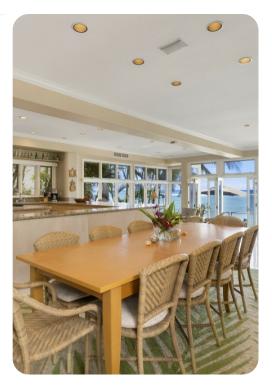

## Living area

- Open-plan living area
- Fully equipped kitchen
- Breakfast bar with seating
- Dining table and chairs
- Tastefully furnished living room with flat-screen TV and comfortable sofas