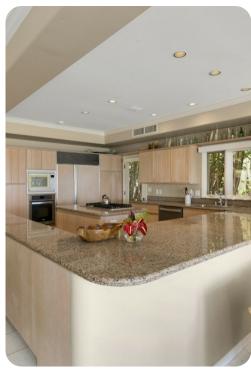

## Living area

- Open-plan living area
- Fully equipped kitchen
- Breakfast bar with seating
- Dining table and chairs
- Tastefully furnished living room with flat-screen TV and comfortable sofas