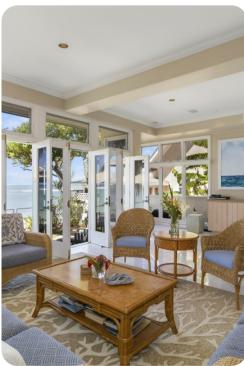

## Living area

- Open-plan living area
- Fully equipped kitchen
- Breakfast bar with seating
- Dining table and chairs
- Tastefully furnished living room with flat-screen TV and comfortable sofas