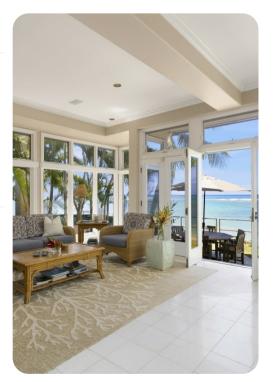

## Living area

- Open-plan living area
- Fully equipped kitchen
- Breakfast bar with seating
- Dining table and chairs
- Tastefully furnished living room with flat-screen TV and comfortable sofas