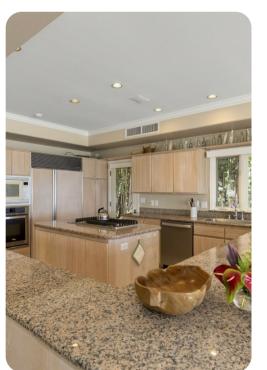

## Living area

- Open-plan living area
- Fully equipped kitchen
- Breakfast bar with seating
- Dining table and chairs
- Tastefully furnished living room with flat-screen TV and comfortable sofas