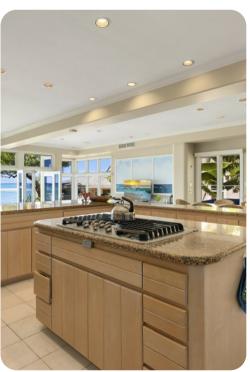

## Living area

- Open-plan living area
- Fully equipped kitchen
- Breakfast bar with seating
- Dining table and chairs
- Tastefully furnished living room with flat-screen TV and comfortable sofas