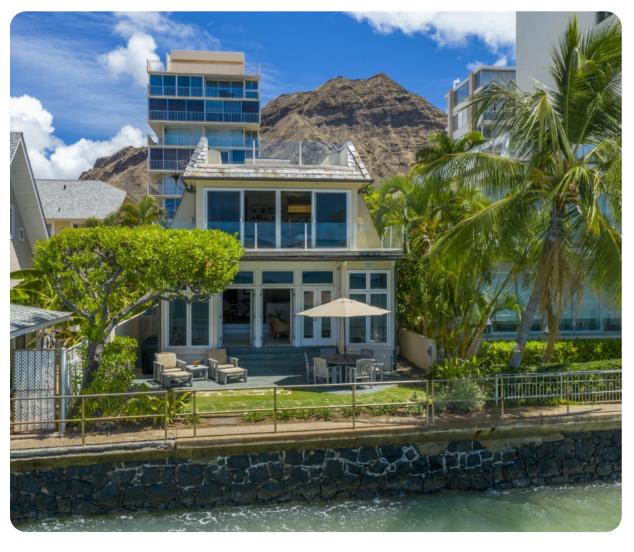

# Honolulu 17

שה 3 🚡 3.5 🐧 8 🖫 3047 sq.mt

### Outdoor area

- Alfresco dining area
- Sunloungers
- Landscaped garden
- Balcony overlooking the sea