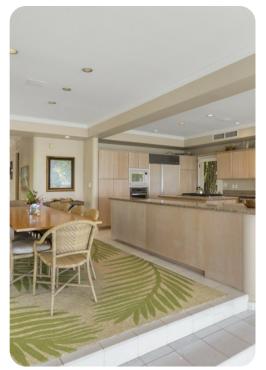

## Living area

- Open-plan living area
- Fully equipped kitchen
- Breakfast bar with seating
- Dining table and chairs
- Tastefully furnished living room with flat-screen TV and comfortable sofas