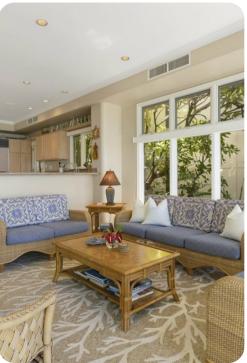

## Living area

- Open-plan living area
- Fully equipped kitchen
- Breakfast bar with seating
- Dining table and chairs
- Tastefully furnished living room with flat-screen TV and comfortable sofas