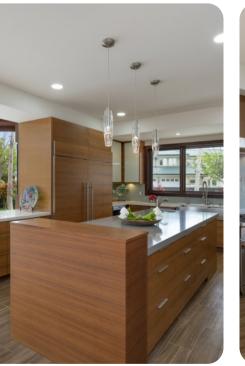

## Living area

- Open-plan living area
- Fully equipped kitchen
- Breakfast bar with seating
- Dining table and chairs
- Tastefully furnished living room with flat-screen TV and comfortable sofas
- Home office includes desk and chair