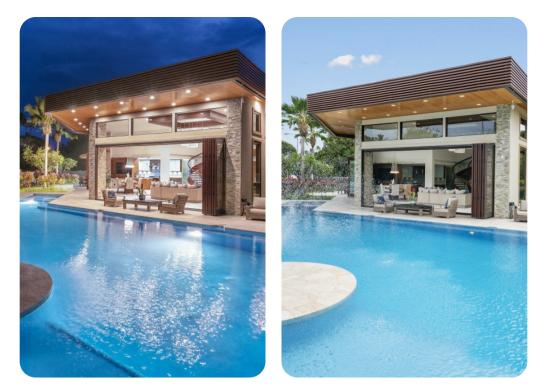

## Living area

- Open-plan living area
- Fully equipped kitchen
- Breakfast bar with seating
- Dining table and chairs
- Tastefully furnished living room with flat-screen TV and comfortable sofas
- Home office includes desk and chair

#### Pool area

- Private pool
- Hot tub
- Sunloungers
- Alfresco dining area
- Outdoor kitchen