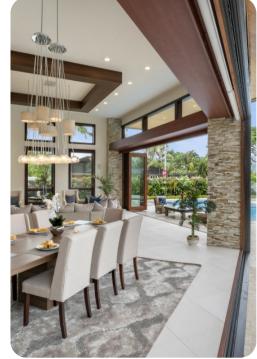

## Living area

- Open-plan living area
- Fully equipped kitchen
- Breakfast bar with seating
- Dining table and chairs
- Tastefully furnished living room with flat-screen TV and comfortable sofas
- Home office includes desk and chair