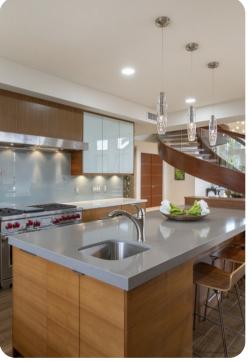

## Living area

- Open-plan living area
- Fully equipped kitchen
- Breakfast bar with seating
- Dining table and chairs
- Tastefully furnished living room with flat-screen TV and comfortable sofas
- Home office includes desk and chair