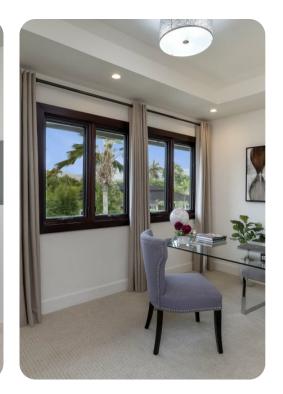

## Living area

- Open-plan living area
- Fully equipped kitchen
- Breakfast bar with seating
- Dining table and chairs
- Tastefully furnished living room with flat-screen TV and comfortable sofas
- Home office includes desk and chair