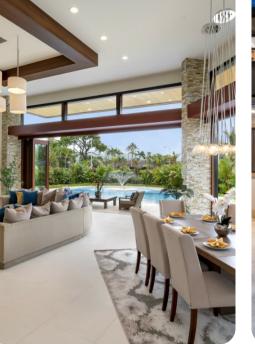

## Living area

- Open-plan living area
- Fully equipped kitchen
- Breakfast bar with seating
- Dining table and chairs
- Tastefully furnished living room with flat-screen TV and comfortable sofas
- Home office includes desk and chair