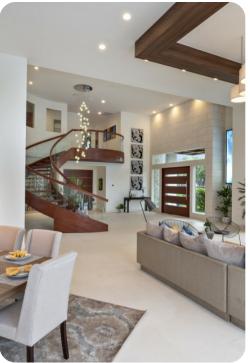

## Living area

- Open-plan living area
- Fully equipped kitchen
- Breakfast bar with seating
- Dining table and chairs
- Tastefully furnished living room with flat-screen TV and comfortable sofas
- Home office includes desk and chair