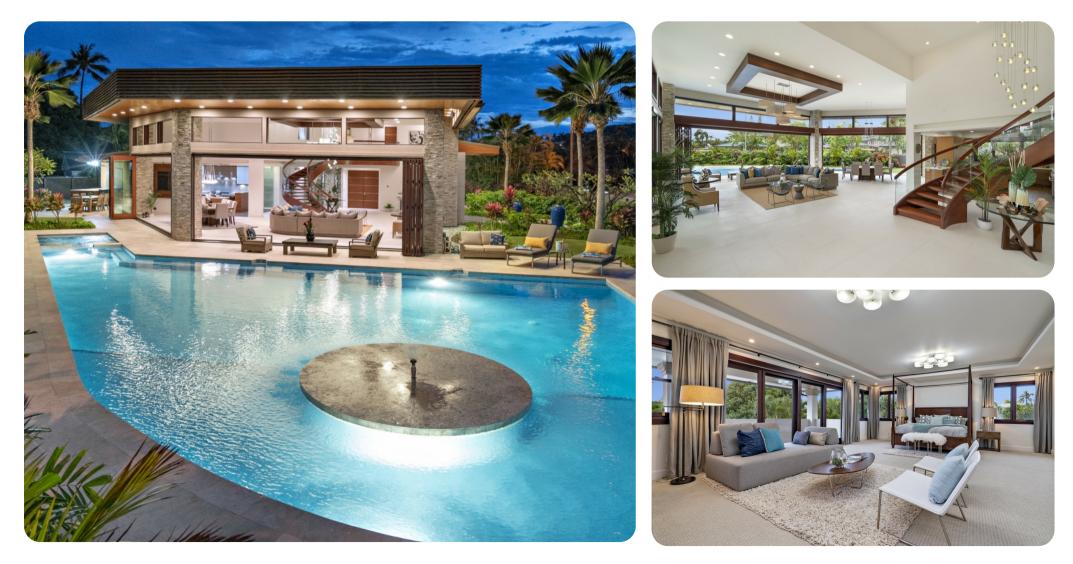

#### Key features

- 5 bedrooms
- 4.5 bathrooms
- Sleeps 10
- Private pool
- Hot tub

#### Pool area

- Private pool
- Hot tub
- Sunloungers
- Alfresco dining area
- Outdoor kitchen

## Living area

- Open-plan living area
- Fully equipped kitchen
- Breakfast bar with seating
- Dining table and chairs
- Tastefully furnished living room with flat-screen TV and comfortable sofas
- Home office includes desk and chair