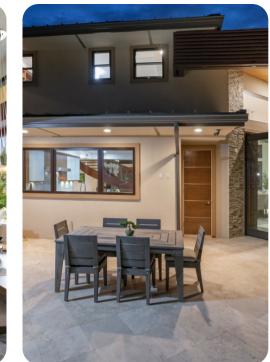

© Honolulu 12

📼 5 🖺 4.5 🖧 10 🔒 5002 sq.mt

Honolulu 12 | Page 1 of 8

#### Pool area

- Private pool
- Hot tub
- Sunloungers
- Alfresco dining area
- Outdoor kitchen