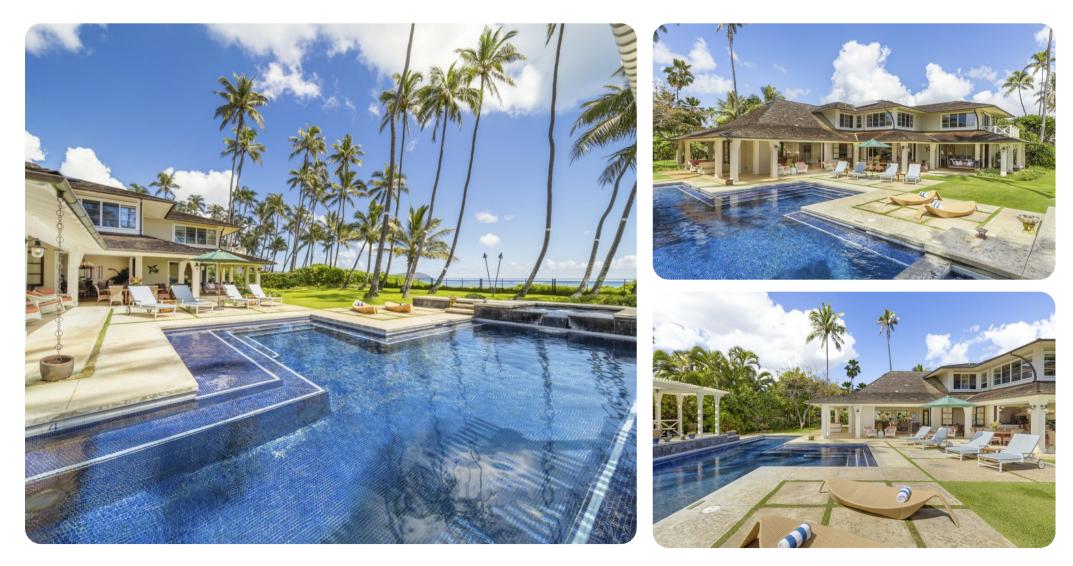

#### Key features

- 7 bedrooms
- 8 bathrooms
- Sleeps 14
- Private pool
- Hot tub

#### Pool area

- Private pool
- Hot tub
- Sunloungers
- Landscaped garden
- Covered lanai with an alfresco dining area
- Balcony with sunloungers