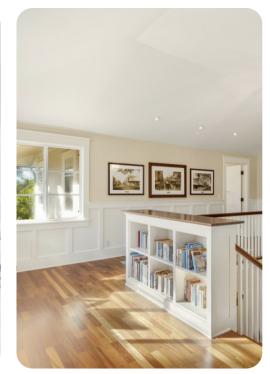

#### Living area

- Open-plan living area
- Fully equipped kitchen
- Breakfast bar with seating
- Dining table and chairs
- Tastefully furnished living room with flat-screen TV and comfortable sofas