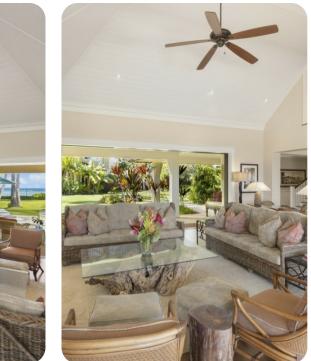

#### Living area

- Open-plan living area
- Fully equipped kitchen
- Breakfast bar with seating
- Dining table and chairs
- Tastefully furnished living room with flat-screen TV and comfortable sofas