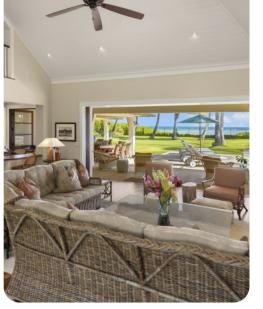

#### Living area

- Open-plan living area
- Fully equipped kitchen
- Breakfast bar with seating
- Dining table and chairs
- Tastefully furnished living room with flat-screen TV and comfortable sofas