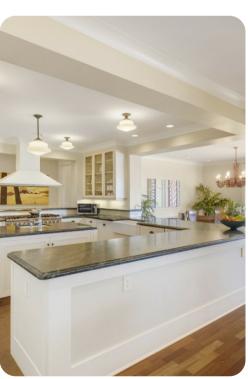

#### Living area

- Open-plan living area
- Fully equipped kitchen
- Breakfast bar with seating
- Dining table and chairs
- Tastefully furnished living room with flat-screen TV and comfortable sofas