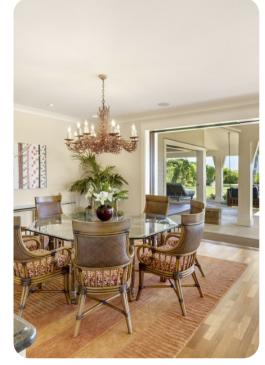

#### Living area

- Open-plan living area
- Fully equipped kitchen
- Breakfast bar with seating
- Dining table and chairs
- Tastefully furnished living room with flat-screen TV and comfortable sofas