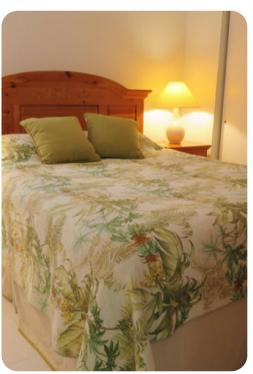

### Bedrooms

- Bedroom 1 King-size bed; en-suite bathroom includes double vanity and walk-in shower
- Bedroom 2 Queen-size bed; adjacent bathroom includes double vanity and walk-in shower