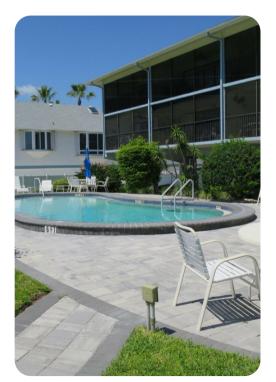

## Key features

- 2 bedrooms
- 2 bathrooms
- Sleeps 4
- Access to shared pool
- Sea views

## Outdoor space

- Access to shared pool
- Private screened porch with table and chairs