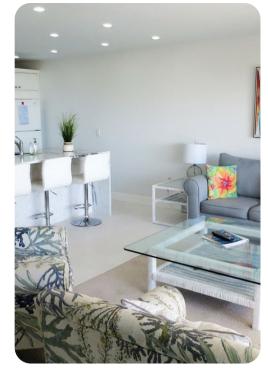

# Living area

- Open-plan living room with comfortable sofa and flat-screen TV
- Fully equipped kitchen with breakfast bar