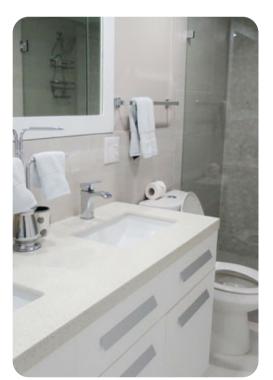

### Bedrooms

- Bedroom 1 King-size bed; en-suite bathroom includes double vanity and walk-in shower
- Bedroom 2 Queen-size bed; adjacent bathroom includes double vanity and walk-in shower