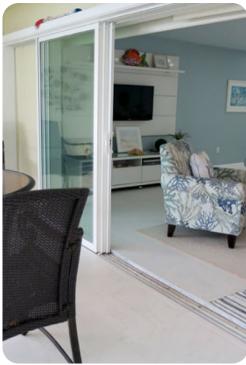

# Living area

- Open-plan living room with comfortable sofa and flat-screen TV
- Fully equipped kitchen with breakfast bar