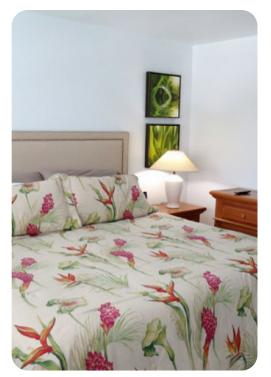

### Bedrooms

- Bedroom 1 King-size bed; en-suite bathroom includes double vanity and walk-in shower
- Bedroom 2 Queen-size bed; adjacent bathroom includes double vanity and walk-in shower