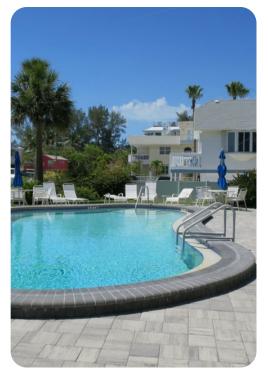

## Key features

- 2 bedrooms
- 2 bathrooms
- Sleeps 4
- Access to shared pool
- Sea views

## Outdoor space

- Access to shared pool
- Private screened porch with table and chairs