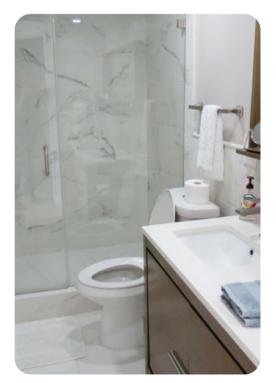

### Bedrooms

- Bedroom 1 King-size bed; en-suite bathroom includes double vanity and walk-in shower
- Bedroom 2 Queen-size bed; adjacent bathroom includes double vanity and walk-in shower