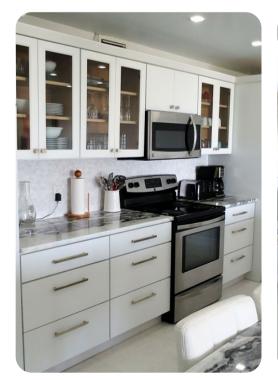

# Living area

- Open-plan living room with comfortable sofa and flat-screen TV
- Fully equipped kitchen with breakfast bar