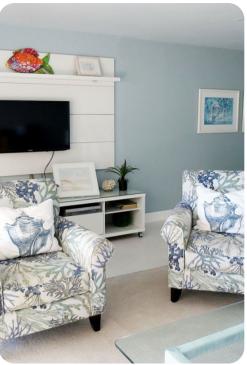

# Living area

- Open-plan living room with comfortable sofa and flat-screen TV
- Fully equipped kitchen with breakfast bar