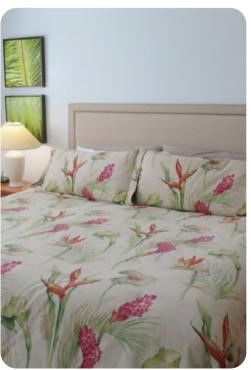

### Bedrooms

- Bedroom 1 King-size bed; en-suite bathroom includes double vanity and walk-in shower
- Bedroom 2 Queen-size bed; adjacent bathroom includes double vanity and walk-in shower