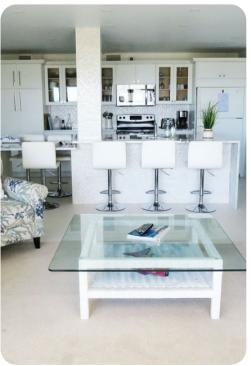

# Living area

- Open-plan living room with comfortable sofa and flat-screen TV
- Fully equipped kitchen with breakfast bar