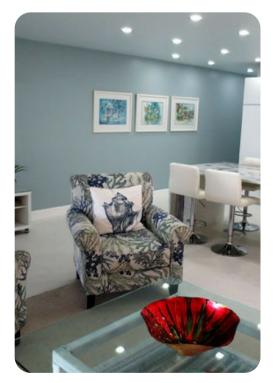

# Living area

- Open-plan living room with comfortable sofa and flat-screen TV
- Fully equipped kitchen with breakfast bar