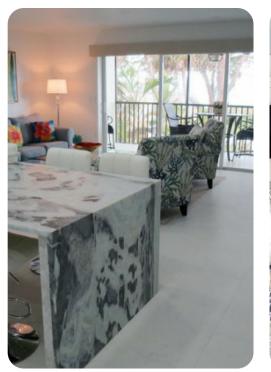

# Living area

- Open-plan living room with comfortable sofa and flat-screen TV
- Fully equipped kitchen with breakfast bar

## Outdoor space

- Access to shared pool
- Private screened porch with table and chairs