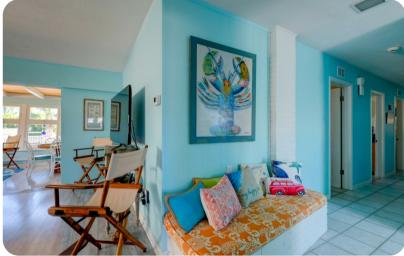

## Living area

- Open-plan living room with comfortable sleeper sofa and flat-screen TV
- Dining table and chairs
- Fully equipped kitchen
- Home office