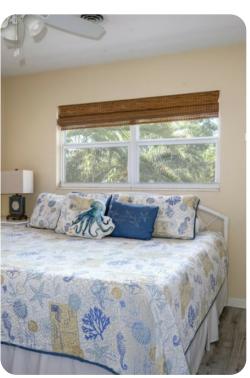

#### Bedrooms

- Bedroom 1 King-size bed; en-suite bathroom includes single vanity and bathtub/shower combination
- Bedroom 2 Queen-size bed; adjacent bathroom includes double vanity and walk-in shower
- Bedroom 3 2 bunk beds; adjacent bathroom includes double vanity and walk-in shower