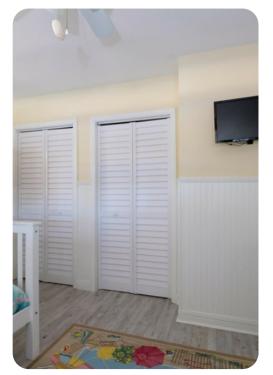

#### Bedrooms

- Bedroom 1 King-size bed; en-suite bathroom includes single vanity and bathtub/shower combination
- Bedroom 2 Queen-size bed; adjacent bathroom includes double vanity and walk-in shower
- Bedroom 3 2 bunk beds; adjacent bathroom includes double vanity and walk-in shower