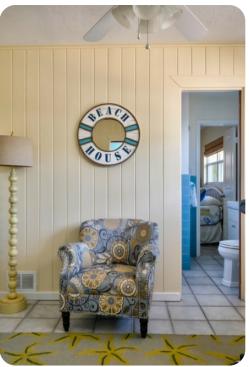

## Living area

- Open-plan living room with comfortable sleeper sofa and flat-screen TV
- Dining table and chairs
- Fully equipped kitchen
- Home office