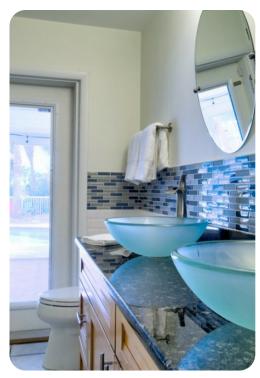

#### Bedrooms

- Bedroom 1 King-size bed; en-suite bathroom includes single vanity and bathtub/shower combination
- Bedroom 2 Queen-size bed; adjacent bathroom includes double vanity and walk-in shower
- Bedroom 3 2 bunk beds; adjacent bathroom includes double vanity and walk-in shower