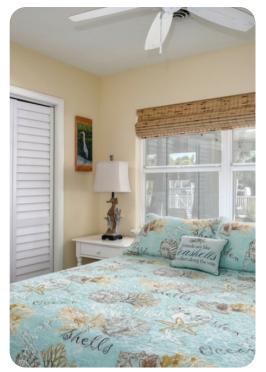

#### Bedrooms

- Bedroom 1 King-size bed; en-suite bathroom includes single vanity and bathtub/shower combination
- Bedroom 2 Queen-size bed; adjacent bathroom includes double vanity and walk-in shower
- Bedroom 3 2 bunk beds; adjacent bathroom includes double vanity and walk-in shower