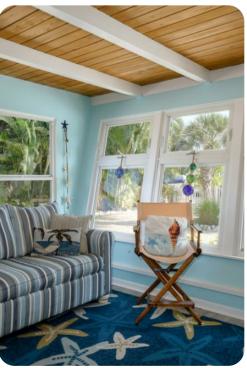

## Living area

- Open-plan living room with comfortable sleeper sofa and flat-screen TV
- Dining table and chairs
- Fully equipped kitchen
- Home office