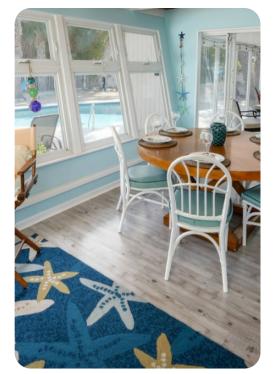

## Living area

- Open-plan living room with comfortable sleeper sofa and flat-screen TV
- Dining table and chairs
- Fully equipped kitchen
- Home office