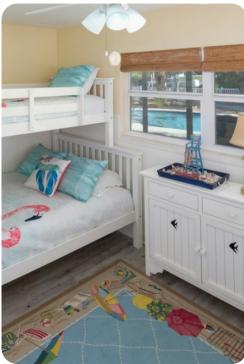

#### Bedrooms

- Bedroom 1 King-size bed; en-suite bathroom includes single vanity and bathtub/shower combination
- Bedroom 2 Queen-size bed; adjacent bathroom includes double vanity and walk-in shower
- Bedroom 3 2 bunk beds; adjacent bathroom includes double vanity and walk-in shower