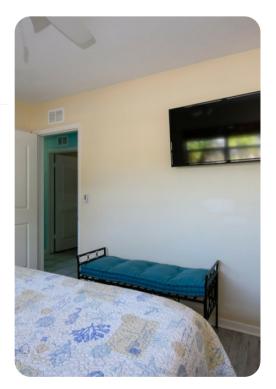

#### Bedrooms

- Bedroom 1 King-size bed; en-suite bathroom includes single vanity and bathtub/shower combination
- Bedroom 2 Queen-size bed; adjacent bathroom includes double vanity and walk-in shower
- Bedroom 3 2 bunk beds; adjacent bathroom includes double vanity and walk-in shower