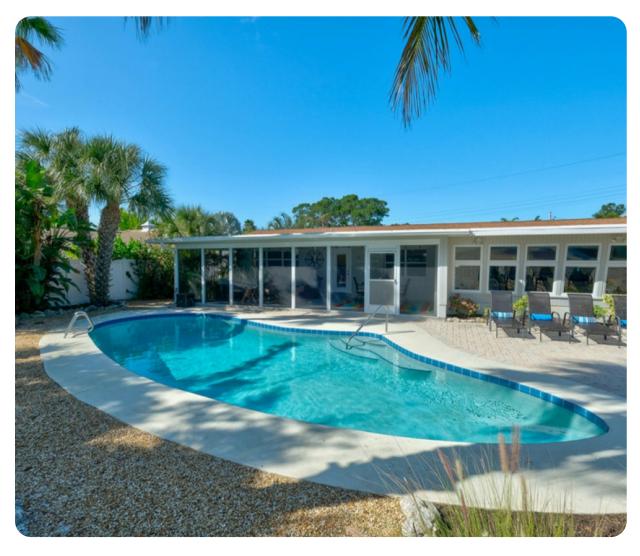

### Key features

- 3 bedrooms
- 2 bathrooms
- Sleeps 8
- Private pool
- Screened lanai
- Private dock
- Waterfront location

#### Pool area

- Private pool
- Sunloungers
- Screened lanai with table and chairs and a lounge seating area
- Private dock
- 800 pound boat lift (\$500 security deposit applies)

Holmes Beach 85 | Page 2 of 8