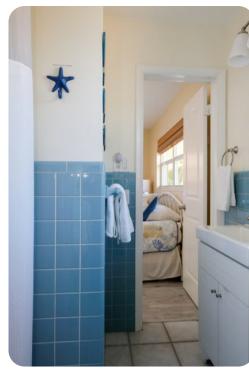

#### Bedrooms

- Bedroom 1 King-size bed; en-suite bathroom includes single vanity and bathtub/shower combination
- Bedroom 2 Queen-size bed; adjacent bathroom includes double vanity and walk-in shower
- Bedroom 3 2 bunk beds; adjacent bathroom includes double vanity and walk-in shower