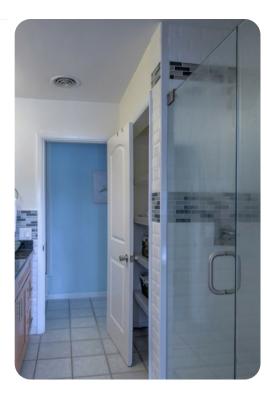

#### Bedrooms

- Bedroom 1 King-size bed; en-suite bathroom includes single vanity and bathtub/shower combination
- Bedroom 2 Queen-size bed; adjacent bathroom includes double vanity and walk-in shower
- Bedroom 3 2 bunk beds; adjacent bathroom includes double vanity and walk-in shower