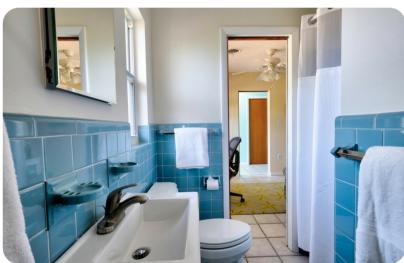

#### Bedrooms

- Bedroom 1 King-size bed; en-suite bathroom includes single vanity and bathtub/shower combination
- Bedroom 2 Queen-size bed; adjacent bathroom includes double vanity and walk-in shower
- Bedroom 3 2 bunk beds; adjacent bathroom includes double vanity and walk-in shower