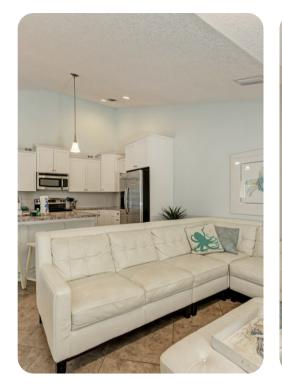

## Living area

- Open-plan living area
- Fully equipped kitchen
- Breakfast bar with seating
- Dining table and chairs
- Tastefully furnished living room with flat-screen TV and comfortable sofas
- Direct pool access

#### Home entertainment

• Flat-screen TVs in living area and all bedrooms

Holmes Beach 28 | Page 2 of 8