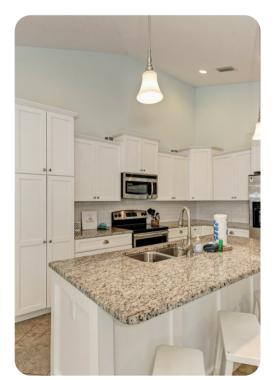

## Living area

- Open-plan living area
- Fully equipped kitchen
- Breakfast bar with seating
- Dining table and chairs
- Tastefully furnished living room with flat-screen TV and comfortable sofas
- Direct pool access