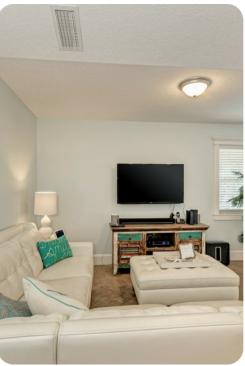

## Living area

- Open-plan living area
- Fully equipped kitchen
- Breakfast bar with seating
- Dining table and chairs
- Tastefully furnished living room with flat-screen TV and comfortable sofas
- Direct pool access

#### Home entertainment

• Flat-screen TVs in living area and all bedrooms

Holmes Beach 28 | Page 2 of 8