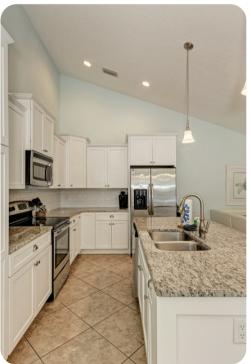

## Living area

- Open-plan living area
- Fully equipped kitchen
- Breakfast bar with seating
- Dining table and chairs
- Tastefully furnished living room with flat-screen TV and comfortable sofas
- Direct pool access