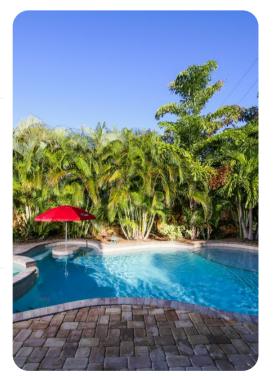

## Pool area

- Private pool
- Hot tub
- Sun loungers
- Alfresco dining area
- BBQ