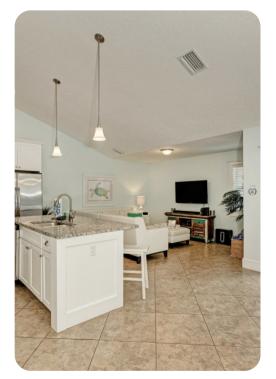

## Living area

- Open-plan living area
- Fully equipped kitchen
- Breakfast bar with seating
- Dining table and chairs
- Tastefully furnished living room with flat-screen TV and comfortable sofas
- Direct pool access