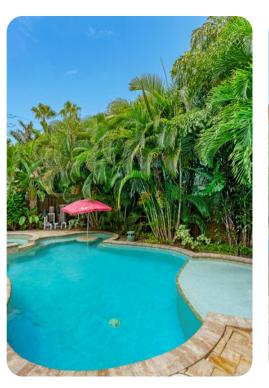

## **Key Features**

- 3 Bedrooms
- 2 Bathrooms
- Sleeps 6
- Private pool
- Hot tub
- BBQ

## Pool area

- Private pool
- Hot tub
- Sun loungers
- Alfresco dining area
- BBQ