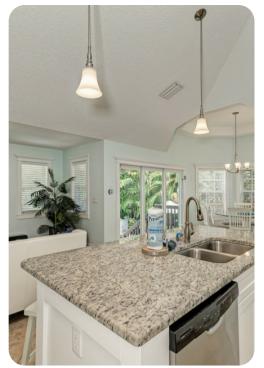

## Living area

- Open-plan living area
- Fully equipped kitchen
- Breakfast bar with seating
- Dining table and chairs
- Tastefully furnished living room with flat-screen TV and comfortable sofas
- Direct pool access