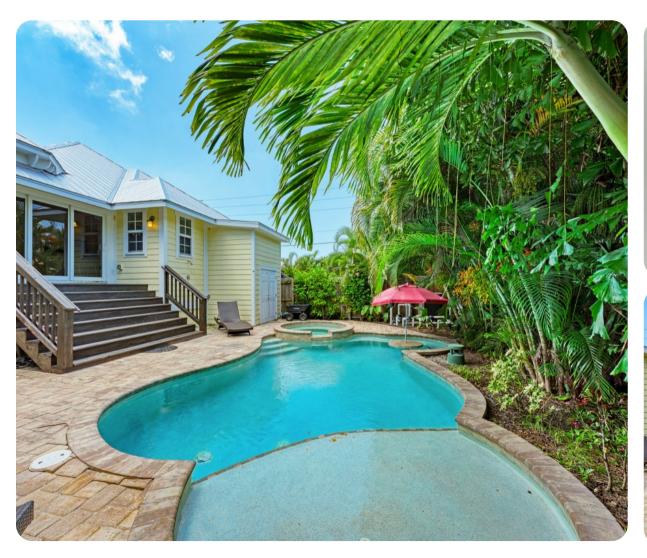

## **Key Features**

- 3 Bedrooms
- 2 Bathrooms
- Sleeps 6
- Private pool
- Hot tub
- BBQ

## Pool area

- Private pool
- Hot tub
- Sun loungers
- Alfresco dining area
- BBQ