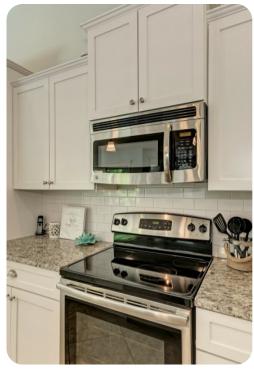

## Living area

- Open-plan living area
- Fully equipped kitchen
- Breakfast bar with seating
- Dining table and chairs
- Tastefully furnished living room with flat-screen TV and comfortable sofas
- Direct pool access