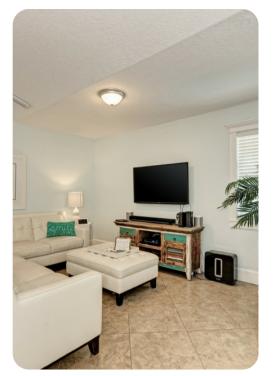

## Living area

- Open-plan living area
- Fully equipped kitchen
- Breakfast bar with seating
- Dining table and chairs
- Tastefully furnished living room with flat-screen TV and comfortable sofas
- Direct pool access

#### Home entertainment

• Flat-screen TVs in living area and all bedrooms

Holmes Beach 28 | Page 2 of 8