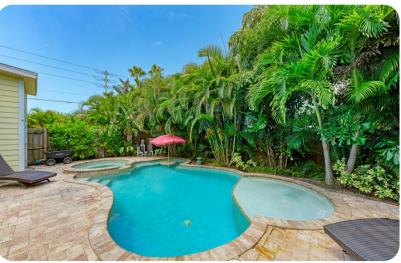

## **Key Features**

- 3 Bedrooms
- 2 Bathrooms
- Sleeps 6
- Private pool
- Hot tub
- BBQ

## Pool area

- Private pool
- Hot tub
- Sun loungers
- Alfresco dining area
- BBQ