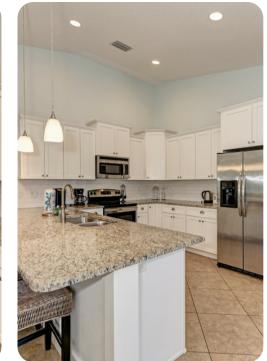

## Living area

- Open-plan living area
- Fully equipped kitchen
- Breakfast bar with seating
- Dining table and chairs
- Tastefully furnished living room with flat-screen TV and comfortable sofas
- Direct pool access