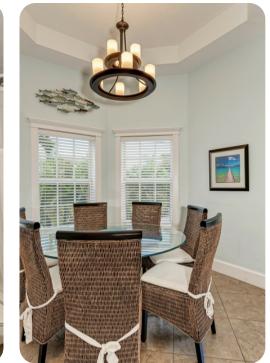

## Living area

- Open-plan living area
- Fully equipped kitchen
- Breakfast bar with seating
- Dining table and chairs
- Tastefully furnished living room with flat-screen TV and comfortable sofas
- Direct pool access