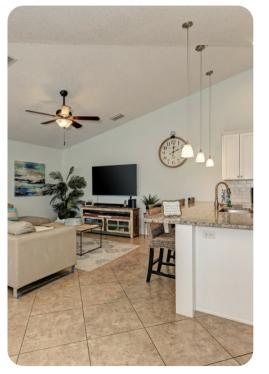

## Living area

- Open-plan living area
- Fully equipped kitchen
- Breakfast bar with seating
- Dining table and chairs
- Tastefully furnished living room with flat-screen TV and comfortable sofas
- Direct pool access

## Home entertainment

• Flat-screen TVs in living area and all bedrooms