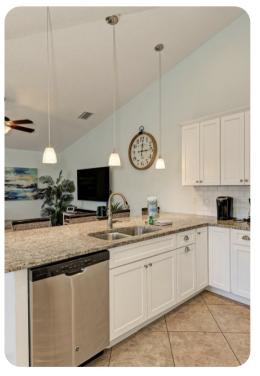

## Living area

- Open-plan living area
- Fully equipped kitchen
- Breakfast bar with seating
- Dining table and chairs
- Tastefully furnished living room with flat-screen TV and comfortable sofas
- Direct pool access