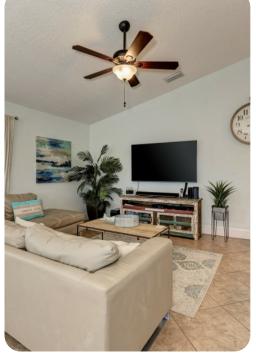

## Living area

- Open-plan living area
- Fully equipped kitchen
- Breakfast bar with seating
- Dining table and chairs
- Tastefully furnished living room with flat-screen TV and comfortable sofas
- Direct pool access

## Home entertainment

• Flat-screen TVs in living area and all bedrooms