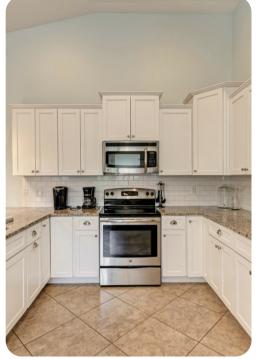

## Living area

- Open-plan living area
- Fully equipped kitchen
- Breakfast bar with seating
- Dining table and chairs
- Tastefully furnished living room with flat-screen TV and comfortable sofas
- Direct pool access