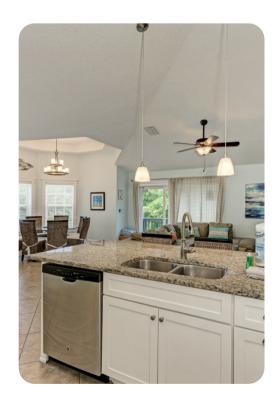

## Living area

- Open-plan living area
- Fully equipped kitchen
- Breakfast bar with seating
- Dining table and chairs
- Tastefully furnished living room with flat-screen TV and comfortable sofas
- Direct pool access

## Home entertainment

• Flat-screen TVs in living area and all bedrooms