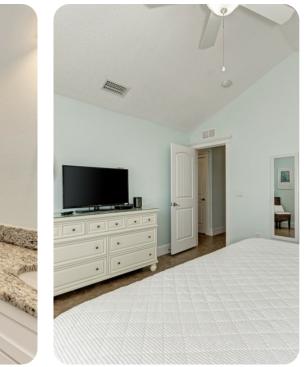

#### Bedrooms

- Bedroom 1 King-size bed
- Bedroom 2 King-size bed
- Bedroom 3 Bunk bed (double/twin) and twin bed
- Bedroom 4 Twin bed and sofa bed

## Home entertainment

• Flat-screen TVs in living area and all bedrooms