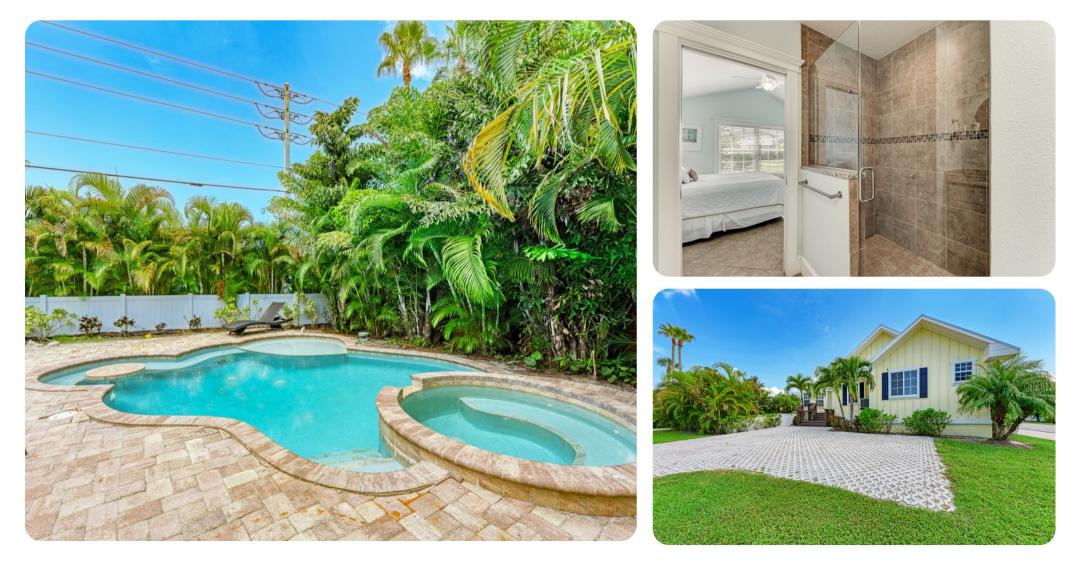

## Key Features

- 4 Bedrooms
- 3 Bathrooms
- Sleeps 8
- Private pool
- Hot tub
- BBQ

#### Pool area

- Private pool
- Hot tub
- Sun loungers
- Alfresco dining area
- BBQ

#### Bedrooms

- Bedroom 1 King-size bed
- Bedroom 2 King-size bed
- Bedroom 3 Bunk bed (double/twin) and twin bed
- Bedroom 4 Twin bed and sofa bed