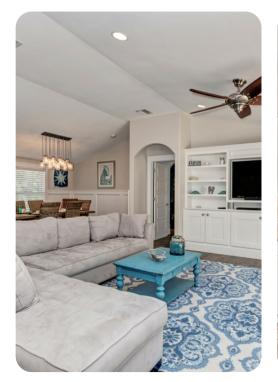

## Living area

- Open-plan living area
- Fully equipped kitchen
- Breakfast bar with seating
- Dining table and chairs
- Tastefully furnished living room with flat-screen TV and comfortable sofas
- Direct pool access

### Home entertainment

• Flat-screen TVs in living area and all bedrooms

Holmes Beach 26 | Page 2 of 8