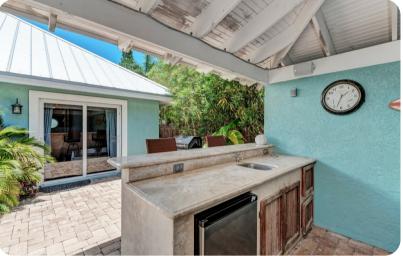

## Living area

- Open-plan living area
- Fully equipped kitchen
- Breakfast bar with seating
- Dining table and chairs
- Tastefully furnished living room with flat-screen TV and comfortable sofas
- Direct pool access

## Pool area

- Private pool
- Hot tub
- Sun loungers
- Alfresco dining area
- BBQ