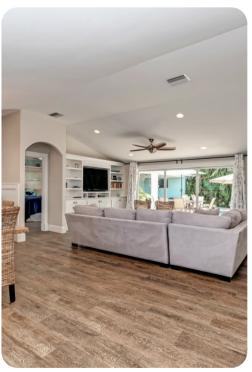

## Living area

- Open-plan living area
- Fully equipped kitchen
- Breakfast bar with seating
- Dining table and chairs
- Tastefully furnished living room with flat-screen TV and comfortable sofas
- Direct pool access

### Home entertainment

• Flat-screen TVs in living area and all bedrooms

Holmes Beach 26 | Page 2 of 8