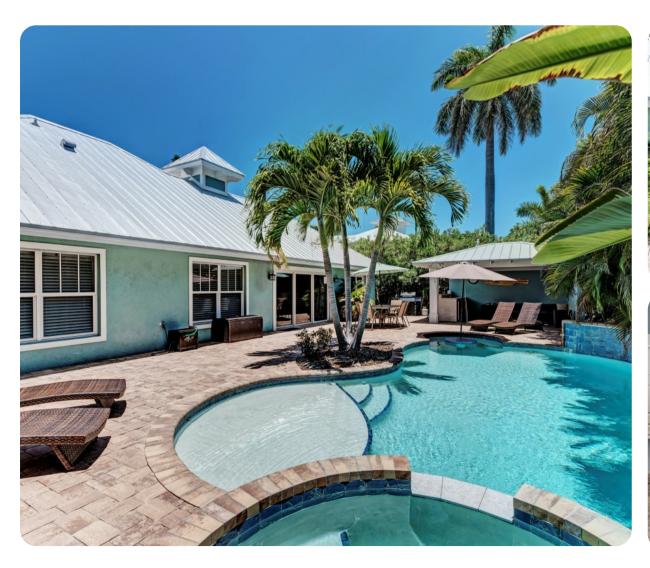

## Pool area

- Private pool
- Hot tub
- Sun loungers
- Alfresco dining area
- BBQ