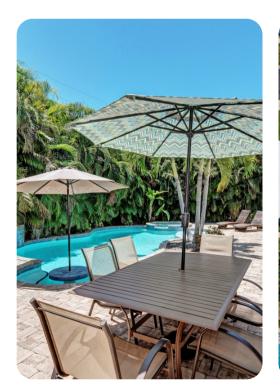

## Pool area

- Private pool
- Hot tub
- Sun loungers
- Alfresco dining area
- BBQ