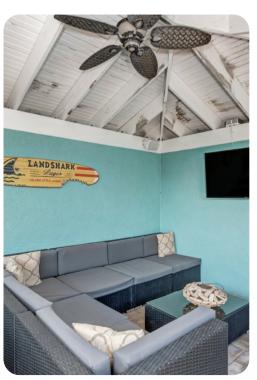

## Living area

- Open-plan living area
- Fully equipped kitchen
- Breakfast bar with seating
- Dining table and chairs
- Tastefully furnished living room with flat-screen TV and comfortable sofas
- Direct pool access

### Home entertainment

• Flat-screen TVs in living area and all bedrooms

Holmes Beach 26 | Page 2 of 8