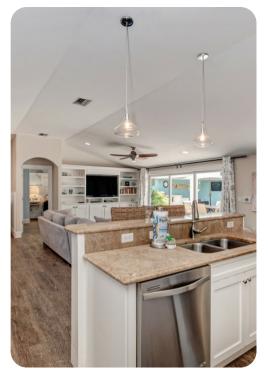

## Living area

- Open-plan living area
- Fully equipped kitchen
- Breakfast bar with seating
- Dining table and chairs
- Tastefully furnished living room with flat-screen TV and comfortable sofas
- Direct pool access