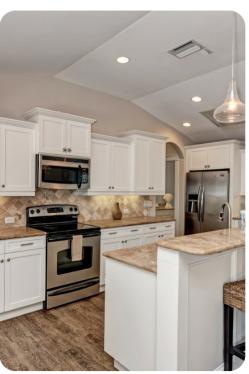

## Living area

- Open-plan living area
- Fully equipped kitchen
- Breakfast bar with seating
- Dining table and chairs
- Tastefully furnished living room with flat-screen TV and comfortable sofas
- Direct pool access