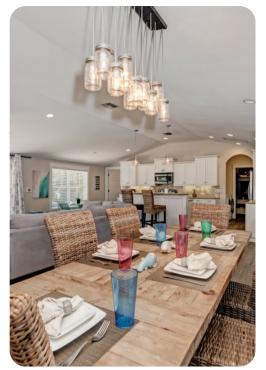

## Living area

- Open-plan living area
- Fully equipped kitchen
- Breakfast bar with seating
- Dining table and chairs
- Tastefully furnished living room with flat-screen TV and comfortable sofas
- Direct pool access