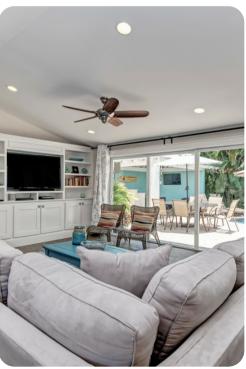

## Living area

- Open-plan living area
- Fully equipped kitchen
- Breakfast bar with seating
- Dining table and chairs
- Tastefully furnished living room with flat-screen TV and comfortable sofas
- Direct pool access

### Home entertainment

• Flat-screen TVs in living area and all bedrooms

Holmes Beach 26 | Page 2 of 8