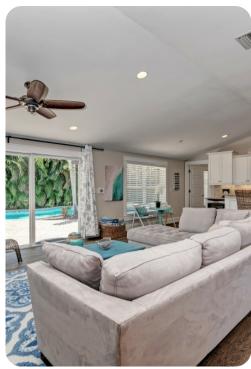

## Living area

- Open-plan living area
- Fully equipped kitchen
- Breakfast bar with seating
- Dining table and chairs
- Tastefully furnished living room with flat-screen TV and comfortable sofas
- Direct pool access

## Pool area

- Private pool
- Hot tub
- Sun loungers
- Alfresco dining area
- BBQ