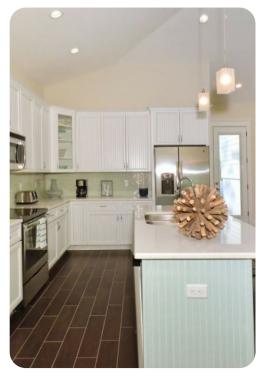

# Living area

- Open-plan living area
- Fully equipped kitchen
- Breakfast bar with seating
- Dining table and chairs
- Tastefully furnished living room with flat-screen TV and comfortable sofas
- Direct deck access