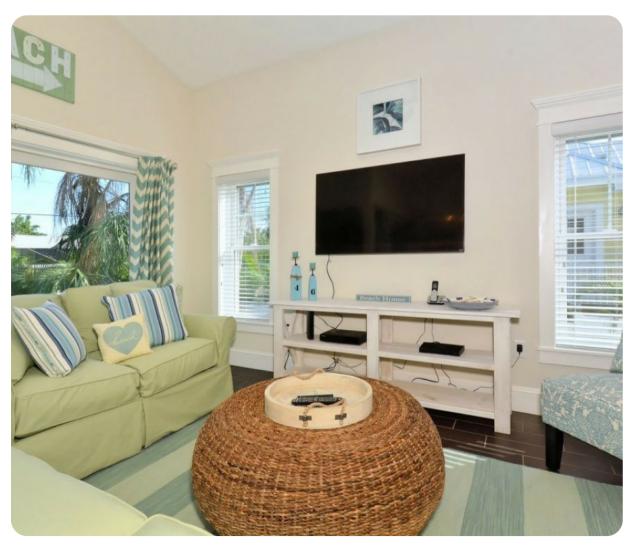

# Living area

- Open-plan living area
- Fully equipped kitchen
- Breakfast bar with seating
- Dining table and chairs
- Tastefully furnished living room with flat-screen TV and comfortable sofas
- Direct deck access

## Home entertainment

• Flat-screen TVs in living area and all bedrooms

Holmes Beach 20 | Page 2 of 8