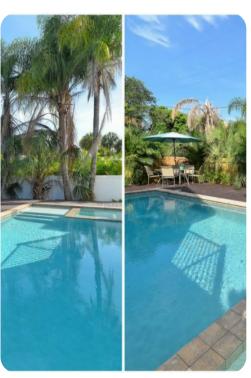

## Pool area

- Private pool
- Hot tub
- Sun loungers
- Alfresco dining area
- BBQ