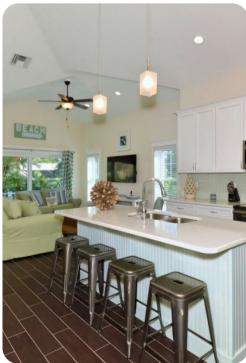

# Living area

- Open-plan living area
- Fully equipped kitchen
- Breakfast bar with seating
- Dining table and chairs
- Tastefully furnished living room with flat-screen TV and comfortable sofas
- Direct deck access