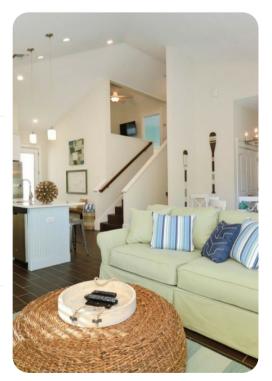

# Living area

- Open-plan living area
- Fully equipped kitchen
- Breakfast bar with seating
- Dining table and chairs
- Tastefully furnished living room with flat-screen TV and comfortable sofas
- Direct deck access