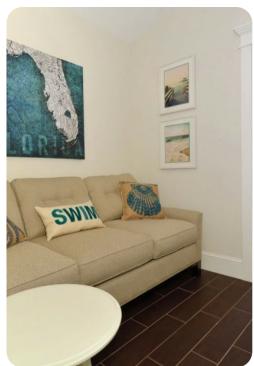

# Living area

- Open-plan living area
- Fully equipped kitchen
- Breakfast bar with seating
- Dining table and chairs
- Tastefully furnished living room with flat-screen TV and comfortable sofas
- Direct deck access