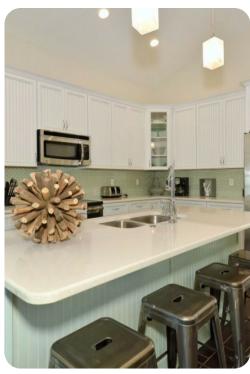

# Living area

- Open-plan living area
- Fully equipped kitchen
- Breakfast bar with seating
- Dining table and chairs
- Tastefully furnished living room with flat-screen TV and comfortable sofas
- Direct deck access