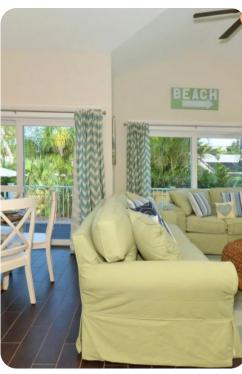

# Living area

- Open-plan living area
- Fully equipped kitchen
- Breakfast bar with seating
- Dining table and chairs
- Tastefully furnished living room with flat-screen TV and comfortable sofas
- Direct deck access