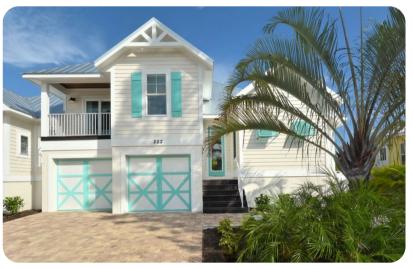

O Holmes Beach

# Holmes Beach 20







## **Key Features**

- 4 Bedrooms
- 3 Bathrooms
- Sleeps 8
- Private pool
- Hot tub
- BBQ

#### **Bedrooms**

- Bedroom 1 King-size bed
- Bedroom 2 King-size bed
- Bedroom 3 King-size bed
- Bedroom 4 Bunk bed (twin/twin)

# Living area

- Open-plan living area
- Fully equipped kitchen
- Breakfast bar with seating
- Dining table and chairs
- Tastefully furnished living room with flat-screen TV and comfortable sofas
- Direct deck access

## Pool area

- Private pool
- Hot tub
- Sun loungers
- Alfresco dining area
- BBQ

## Home entertainment

• Flat-screen TVs in living area and all bedrooms









Holmes Beach 20 | Page 2 of 8

#### General

- Air conditioning throughout
- Complimentary wifi
- Bedding and towels included
- Private parking
- Pet friendly (Up to 2 Dogs)

## Good to know