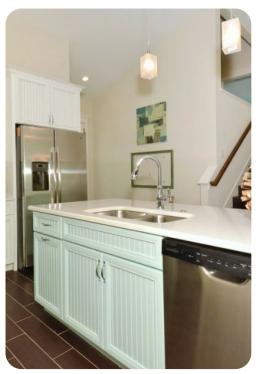

# Living area

- Open-plan living area
- Fully equipped kitchen
- Breakfast bar with seating
- Dining table and chairs
- Tastefully furnished living room with flat-screen TV and comfortable sofas
- Direct deck access