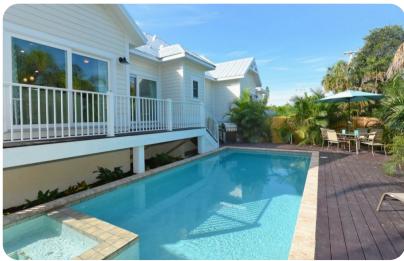

## Pool area

- Private pool
- Hot tub
- Sun loungers
- Alfresco dining area
- BBQ