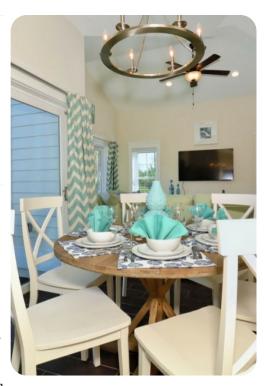

# Living area

- Open-plan living area
- Fully equipped kitchen
- Breakfast bar with seating
- Dining table and chairs
- Tastefully furnished living room with flat-screen TV and comfortable sofas
- Direct deck access