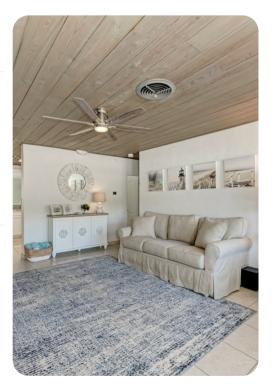

# Living area

- Open-plan living area
- Fully equipped kitchen
- Dining table and chairs
- Tastefully furnished formal living room with flat-screen TV and comfortable sofas
- Additional seating area with flat-screen TV and sofas