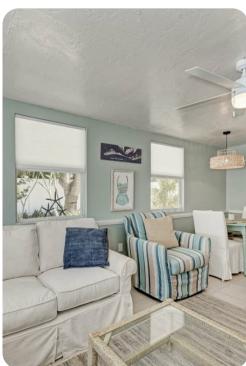

# Living area

- Open-plan living area
- Fully equipped kitchen
- Dining table and chairs
- Tastefully furnished formal living room with flat-screen TV and comfortable sofas
- Additional seating area with flat-screen TV and sofas