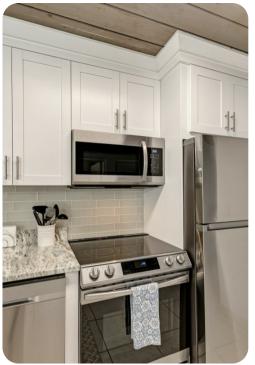

# Living area

- Open-plan living area
- Fully equipped kitchen
- Dining table and chairs
- Tastefully furnished formal living room with flat-screen TV and comfortable sofas
- Additional seating area with flat-screen TV and sofas