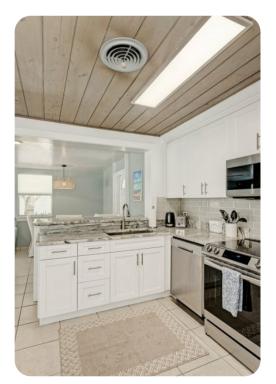

# Living area

- Open-plan living area
- Fully equipped kitchen
- Dining table and chairs
- Tastefully furnished formal living room with flat-screen TV and comfortable sofas
- Additional seating area with flat-screen TV and sofas