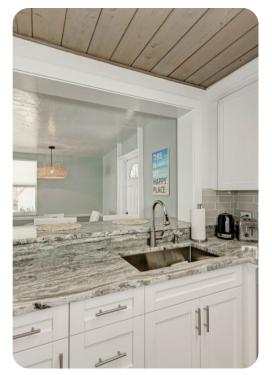

# Living area

- Open-plan living area
- Fully equipped kitchen
- Dining table and chairs
- Tastefully furnished formal living room with flat-screen TV and comfortable sofas
- Additional seating area with flat-screen TV and sofas