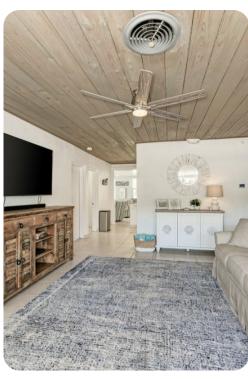

# Living area

- Open-plan living area
- Fully equipped kitchen
- Dining table and chairs
- Tastefully furnished formal living room with flat-screen TV and comfortable sofas
- Additional seating area with flat-screen TV and sofas