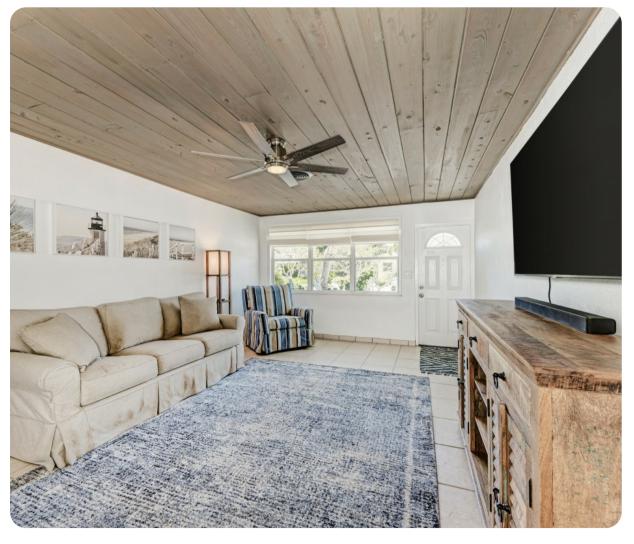

# Living area

- Open-plan living area
- Fully equipped kitchen
- Dining table and chairs
- Tastefully furnished formal living room with flat-screen TV and comfortable sofas
- Additional seating area with flat-screen TV and sofas

### Home entertainment

• Flat-screen TVs in living area and all bedrooms

Holmes Beach 2 | Page 2 of 8