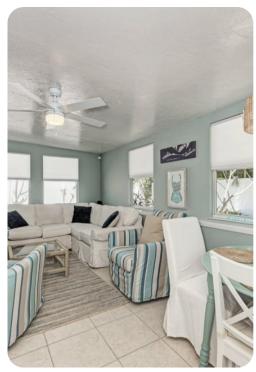

# Living area

- Open-plan living area
- Fully equipped kitchen
- Dining table and chairs
- Tastefully furnished formal living room with flat-screen TV and comfortable sofas
- Additional seating area with flat-screen TV and sofas