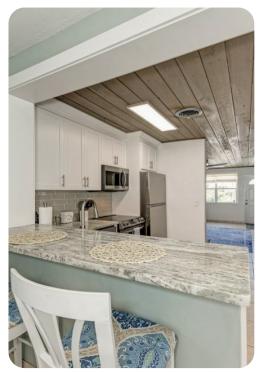

# Living area

- Open-plan living area
- Fully equipped kitchen
- Dining table and chairs
- Tastefully furnished formal living room with flat-screen TV and comfortable sofas
- Additional seating area with flat-screen TV and sofas