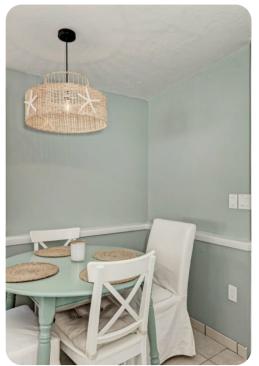

# Living area

- Open-plan living area
- Fully equipped kitchen
- Dining table and chairs
- Tastefully furnished formal living room with flat-screen TV and comfortable sofas
- Additional seating area with flat-screen TV and sofas