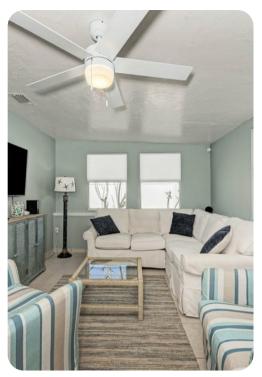

# Living area

- Open-plan living area
- Fully equipped kitchen
- Dining table and chairs
- Tastefully furnished formal living room with flat-screen TV and comfortable sofas
- Additional seating area with flat-screen TV and sofas