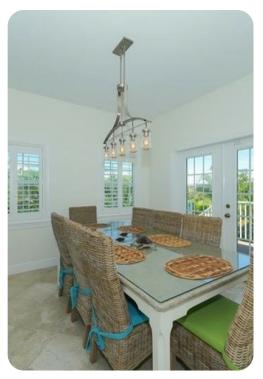

## Living area

- Open-plan living area
- Fully equipped kitchen
- Breakfast bar with seating
- Dining table and chairs
- Tastefully furnished living room with flat-screen TV and comfortable sofas