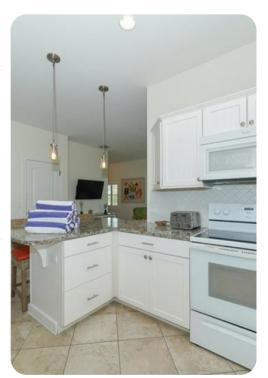

## Living area

- Open-plan living area
- Fully equipped kitchen
- Breakfast bar with seating
- Dining table and chairs
- Tastefully furnished living room with flat-screen TV and comfortable sofas