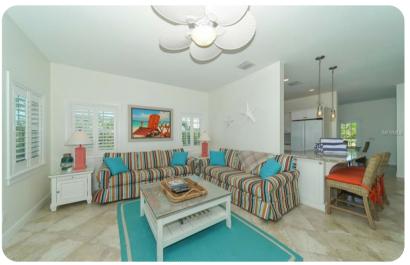

## Living area

- Open-plan living area
- Fully equipped kitchen
- Breakfast bar with seating
- Dining table and chairs
- Tastefully furnished living room with flat-screen TV and comfortable sofas