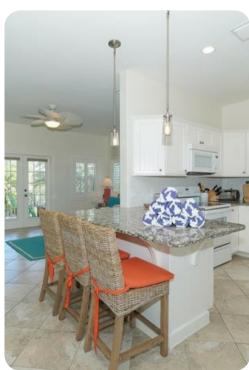

## Living area

- Open-plan living area
- Fully equipped kitchen
- Breakfast bar with seating
- Dining table and chairs
- Tastefully furnished living room with flat-screen TV and comfortable sofas