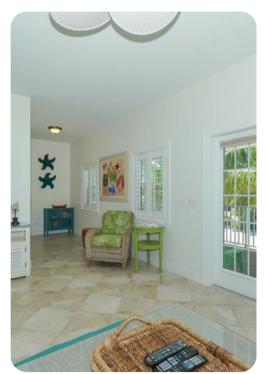

## Living area

- Open-plan living area
- Fully equipped kitchen
- Breakfast bar with seating
- Dining table and chairs
- Tastefully furnished living room with flat-screen TV and comfortable sofas