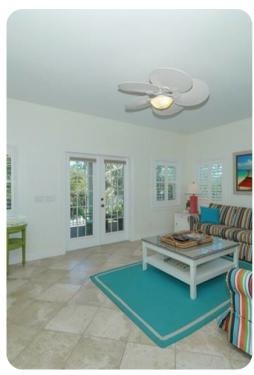

## Living area

- Open-plan living area
- Fully equipped kitchen
- Breakfast bar with seating
- Dining table and chairs
- Tastefully furnished living room with flat-screen TV and comfortable sofas