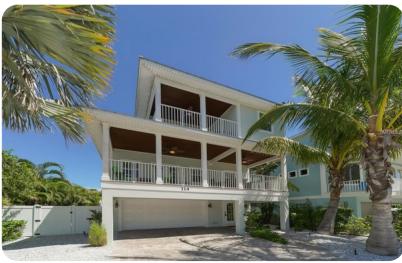

O Holmes Beach

# Holmes Beach 1

<u>№</u> 4 <del>\*</del> 3.5 <del>\*</del> 3.5







## **Key Features**

- 4 bedrooms
- 3.5 bathrooms
- Sleeps 8
- Private pool

#### **Bedrooms**

- Bedroom 1 Queen-size bed
- Bedroom 2 King-size bed
- Bedroom 3 2 bunk beds (twin/twin)
- Bedroom 4 Queen-size bed

## Living area

- Open-plan living area
- Fully equipped kitchen
- Breakfast bar with seating
- Dining table and chairs
- Tastefully furnished living room with flat-screen TV and comfortable sofas

## Pool area

- Private pool
- Hot tub (pool heat required)
- Sunloungers
- Covered lanai with table and chairs
- Outdoor kitchen

### Home entertainment

- Flat-screen TVs in living area and all bedrooms
- Table Tennis









Holmes Beach 1 | Page 2 of 8

#### General

- Air conditioning throughout
- Complimentary wifi
- Bedding and towels included
- Private parking
- Pet friendly