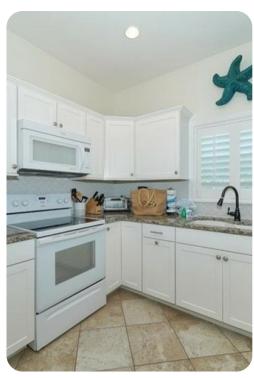

## Living area

- Open-plan living area
- Fully equipped kitchen
- Breakfast bar with seating
- Dining table and chairs
- Tastefully furnished living room with flat-screen TV and comfortable sofas