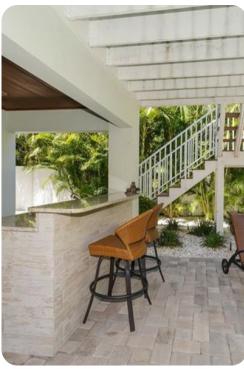

## Living area

- Open-plan living area
- Fully equipped kitchen
- Breakfast bar with seating
- Dining table and chairs
- Tastefully furnished living room with flat-screen TV and comfortable sofas

## Pool area

- Private pool
- Hot tub (pool heat required)
- Sunloungers
- Covered lanai with table and chairs
- Outdoor kitchen