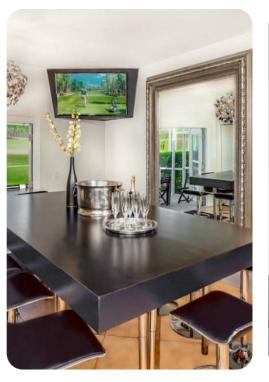

## Living area

- Furnished living area
- Fully equipped kitchen
- Dining table and chairs
- Tastefully furnished living room with flat-screen TV and comfortable sofas

#### Home entertainment

- Flat-screen TVs in living area and all bedrooms
- Home theater includes large screen and cinema-style seating