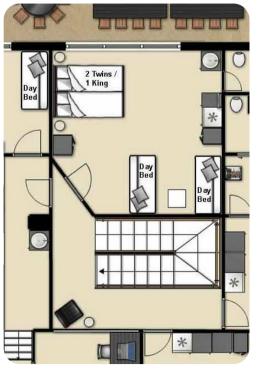

#### Bedrooms

## Villa 1

- Bedroom 1 King-size bed
- Bedroom 2 King-size bed
- Bedroom 3 King-size bed
- Bedroom 4 King-size bed
- Bedroom 5 King-size bed
- Bedroom 6 King-size bed
- Bedroom 7 King-size bed
- Bedroom 8 King-size bed
- Bedroom 9 King-size bed
- Bedroom 10 King-size bed
- Bedroom 11 King-size bed

#### Villa 2

- Bedroom 12 King-size bed
- Bedroom 13 King-size bed
- Bedroom 14 King-size bed
- Bedroom 15 King-size bed
- Bedroom 16 King-size bed
- Bedroom 17 King-size bed
- Bedroom 18 King-size bed
- Bedroom 19 King-size bed
- Bedroom 20 King-size bed
- Bedroom 21 King-size bed
- Bedroom 22 King-size bed

King-size beds can be converted to 2 twin beds on request.