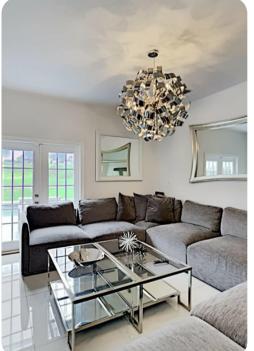

## Living area

- Furnished living area
- Fully equipped kitchen
- Dining table and chairs
- Tastefully furnished living room with flat-screen TV and comfortable sofas