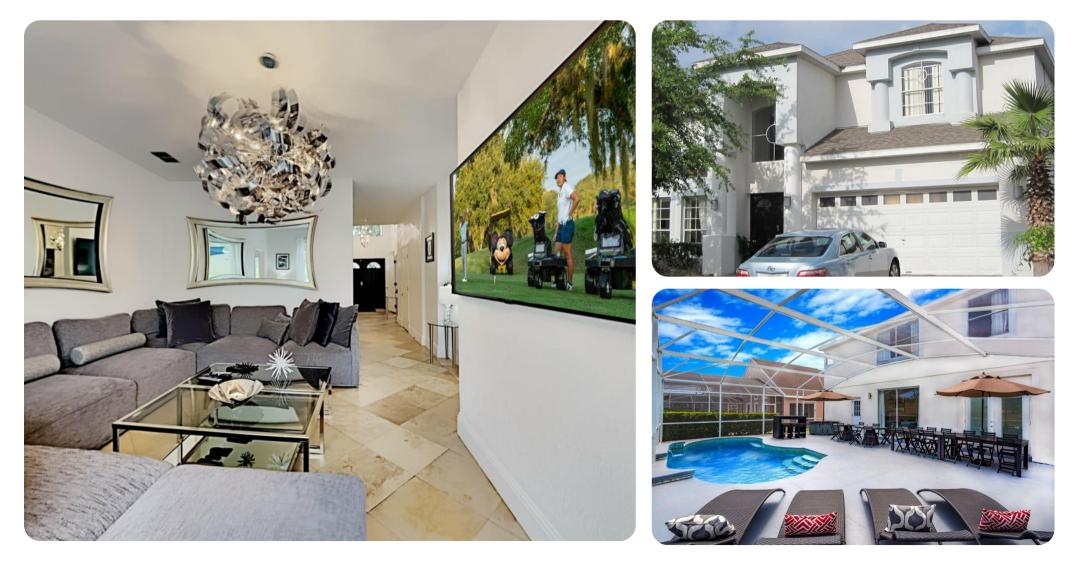

### Key features

- 22 bedrooms
- 11 bathrooms
- Sleeps 44
- Private pool
- Hot tub
- Access to resort amenities

## Living area

- Furnished living area
- Fully equipped kitchen
- Dining table and chairs
- Tastefully furnished living room with flat-screen TV and comfortable sofas

#### Pool area

- Private pool
- Hot tub (pool heat required)
- Sunloungers
- Table and chairs

#### Home entertainment

- Flat-screen TVs in living area and all bedrooms
- Home theater includes large screen and cinema-style seating