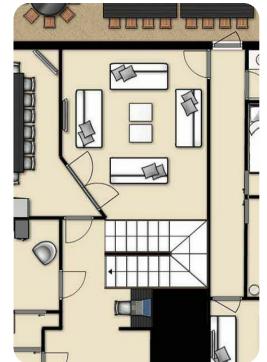

#### Bedrooms

## Villa 1

- Bedroom 1 King-size bed
- Bedroom 2 King-size bed
- Bedroom 3 King-size bed
- Bedroom 4 King-size bed
- Bedroom 5 King-size bed
- Bedroom 6 King-size bed
- Bedroom 7 King-size bed
- Bedroom 8 King-size bed
- Bedroom 9 King-size bed
- Bedroom 10 King-size bed
- Bedroom 11 King-size bed

#### Villa 2

- Bedroom 12 King-size bed
- Bedroom 13 King-size bed
- Bedroom 14 King-size bed
- Bedroom 15 King-size bed
- Bedroom 16 King-size bed
- Bedroom 17 King-size bed
- Bedroom 18 King-size bed
- Bedroom 19 King-size bed
- Bedroom 20 King-size bed
- Bedroom 21 King-size bed
- Bedroom 22 King-size bed

King-size beds can be converted to 2 twin beds on request.