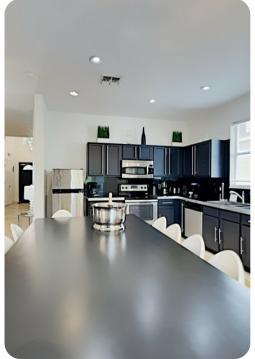

## Living area

- Furnished living area
- Fully equipped kitchen
- Dining table and chairs
- Tastefully furnished living room with flat-screen TV and comfortable sofas