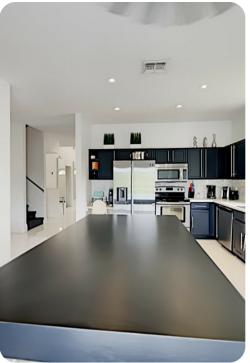

## Living area

- Furnished living area
- Fully equipped kitchen
- Dining table and chairs
- Tastefully furnished living room with flat-screen TV and comfortable sofas