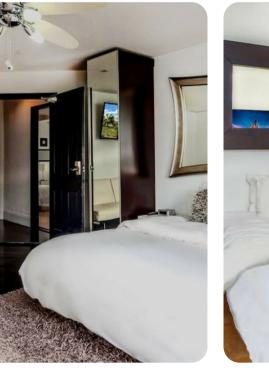

#### Bedrooms

## Villa 1

- Bedroom 1 King-size bed
- Bedroom 2 King-size bed
- Bedroom 3 King-size bed
- Bedroom 4 King-size bed
- Bedroom 5 King-size bed
- Bedroom 6 King-size bed
- Bedroom 7 King-size bed
- Bedroom 8 King-size bed
- Bedroom 9 King-size bed
- Bedroom 10 King-size bed
- Bedroom 11 King-size bed

#### Villa 2

- Bedroom 12 King-size bed
- Bedroom 13 King-size bed
- Bedroom 14 King-size bed
- Bedroom 15 King-size bed
- Bedroom 16 King-size bed
- Bedroom 17 King-size bed
- Bedroom 18 King-size bed
- Bedroom 19 King-size bed
- Bedroom 20 King-size bed
- Bedroom 21 King-size bed
- Bedroom 22 King-size bed

King-size beds can be converted to 2 twin beds on request.