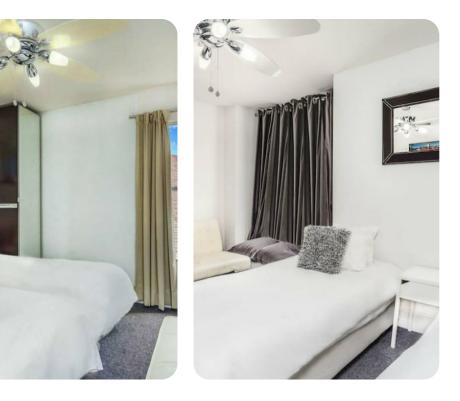

## Villa 1

- Bedroom 1 King-size bed
- Bedroom 2 King-size bed
- Bedroom 3 King-size bed
- Bedroom 4 King-size bed
- Bedroom 5 King-size bed
- Bedroom 6 King-size bed
- Bedroom 7 King-size bed
- Bedroom 8 King-size bed
- Bedroom 9 King-size bed
- Bedroom 10 King-size bed
- Bedroom 11 King-size bed

#### Villa 2

- Bedroom 12 King-size bed
- Bedroom 13 King-size bed
- Bedroom 14 King-size bed
- Bedroom 15 King-size bed
- Bedroom 16 King-size bed
- Bedroom 17 King-size bed
- Bedroom 18 King-size bed
- Bedroom 19 King-size bed
- Bedroom 20 King-size bed
- Bedroom 21 King-size bed
- Bedroom 22 King-size bed

King-size beds can be converted to 2 twin beds on request.