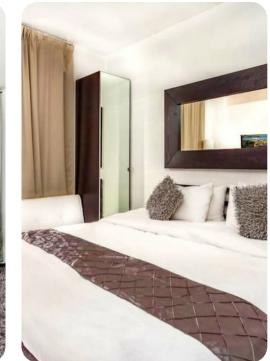

#### Bedrooms

## Villa 1

- Bedroom 1 King-size bed
- Bedroom 2 King-size bed
- Bedroom 3 King-size bed
- Bedroom 4 King-size bed
- Bedroom 5 King-size bed
- Bedroom 6 King-size bed
- Bedroom 7 King-size bed
- Bedroom 8 King-size bed
- Bedroom 9 King-size bed
- Bedroom 10 King-size bed
- Bedroom 11 King-size bed

#### Villa 2

- Bedroom 12 King-size bed
- Bedroom 13 King-size bed
- Bedroom 14 King-size bed
- Bedroom 15 King-size bed
- Bedroom 16 King-size bed
- Bedroom 17 King-size bed
- Bedroom 18 King-size bed
- Bedroom 19 King-size bed
- Bedroom 20 King-size bed
- Bedroom 21 King-size bed
- Bedroom 22 King-size bed

King-size beds can be converted to 2 twin beds on request.