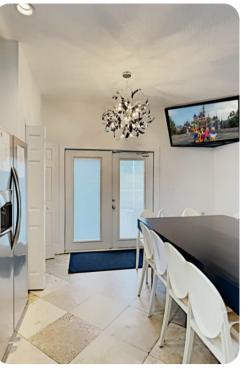

## Living area

- Furnished living area
- Fully equipped kitchen
- Dining table and chairs
- Tastefully furnished living room with flat-screen TV and comfortable sofas