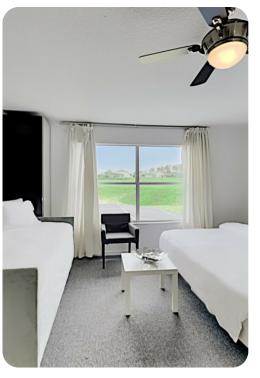

## Villa 1

- Bedroom 1 King-size bed
- Bedroom 2 King-size bed
- Bedroom 3 King-size bed
- Bedroom 4 King-size bed
- Bedroom 5 King-size bed
- Bedroom 6 King-size bed
- Bedroom 7 King-size bed
- Bedroom 8 King-size bed
- Bedroom 9 King-size bed
- Bedroom 10 King-size bed
- Bedroom 11 King-size bed

#### Villa 2

- Bedroom 12 King-size bed
- Bedroom 13 King-size bed
- Bedroom 14 King-size bed
- Bedroom 15 King-size bed
- Bedroom 16 King-size bed
- Bedroom 17 King-size bed
- Bedroom 18 King-size bed
- Bedroom 19 King-size bed
- Bedroom 20 King-size bed
- Bedroom 21 King-size bed
- Bedroom 22 King-size bed

King-size beds can be converted to 2 twin beds on request.