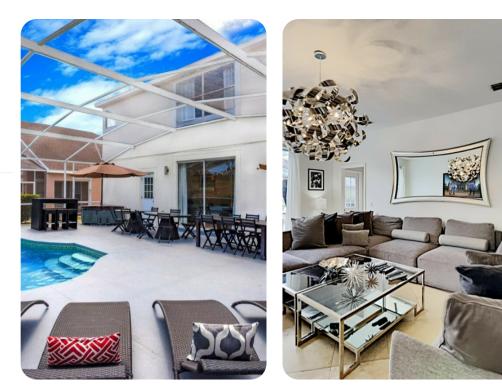

## Living area

- Furnished living area
- Fully equipped kitchen
- Dining table and chairs
- Tastefully furnished living room with flat-screen TV and comfortable sofas

#### Pool area

- Private pool
- Hot tub (pool heat required)
- Sunloungers
- Table and chairs