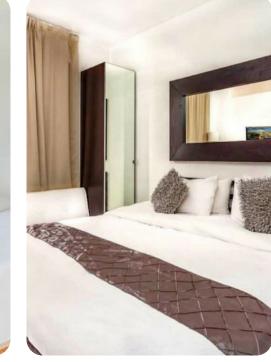

#### Bedrooms

- Bedroom 1 King-size bed
- Bedroom 2 King-size bed
- Bedroom 3 King-size bed
- Bedroom 4 King-size bed
- Bedroom 5 King-size bed
- Bedroom 6 King-size bed
- Bedroom 7 King-size bed
- Bedroom 8 King-size bed
- Bedroom 9 King-size bed
- Bedroom 10 King-size bed
- Bedroom 11 King-size bed

King-size beds can be converted to 2 twin beds on request.