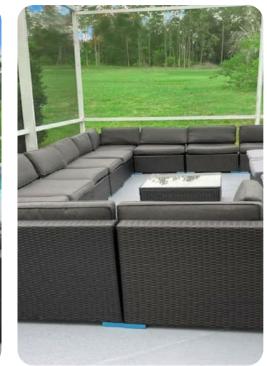

#### Living area

- Furnished living area
- Fully equipped kitchen
- Breakfast bar with seating
- Dining table and chairs
- Tastefully furnished living room with flat-screen TV and comfortable sofas