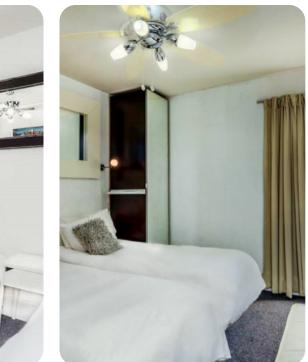

#### Bedrooms

- Bedroom 1 King-size bed
- Bedroom 2 King-size bed
- Bedroom 3 King-size bed
- Bedroom 4 King-size bed
- Bedroom 5 King-size bed
- Bedroom 6 King-size bed
- Bedroom 7 King-size bed
- Bedroom 8 King-size bed
- Bedroom 9 King-size bed
- Bedroom 10 King-size bed
- Bedroom 11 King-size bed

King-size beds can be converted to 2 twin beds on request.