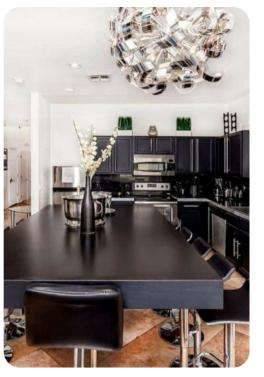

#### Living area

- Furnished living area
- Fully equipped kitchen
- Breakfast bar with seating
- Dining table and chairs
- Tastefully furnished living room with flat-screen TV and comfortable sofas