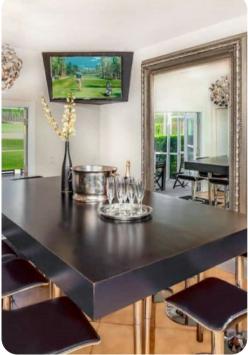

#### Living area

- Furnished living area
- Fully equipped kitchen
- Breakfast bar with seating
- Dining table and chairs
- Tastefully furnished living room with flat-screen TV and comfortable sofas

#### Home entertainment

• Flat-screen TVs in living area and all bedrooms