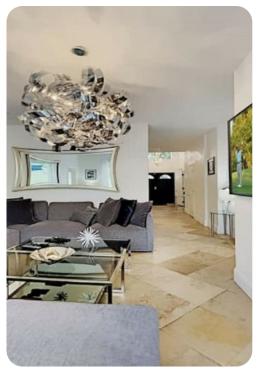

#### Living area

- Furnished living area
- Fully equipped kitchen
- Breakfast bar with seating
- Dining table and chairs
- Tastefully furnished living room with flat-screen TV and comfortable sofas