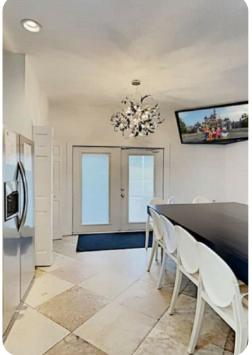

#### Living area

- Furnished living area
- Fully equipped kitchen
- Breakfast bar with seating
- Dining table and chairs
- Tastefully furnished living room with flat-screen TV and comfortable sofas