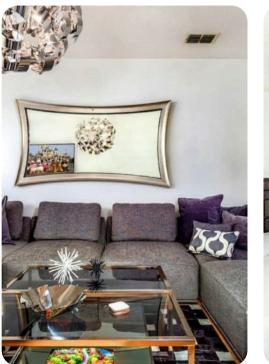

#### Living area

- Furnished living area
- Fully equipped kitchen
- Breakfast bar with seating
- Dining table and chairs
- Tastefully furnished living room with flat-screen TV and comfortable sofas