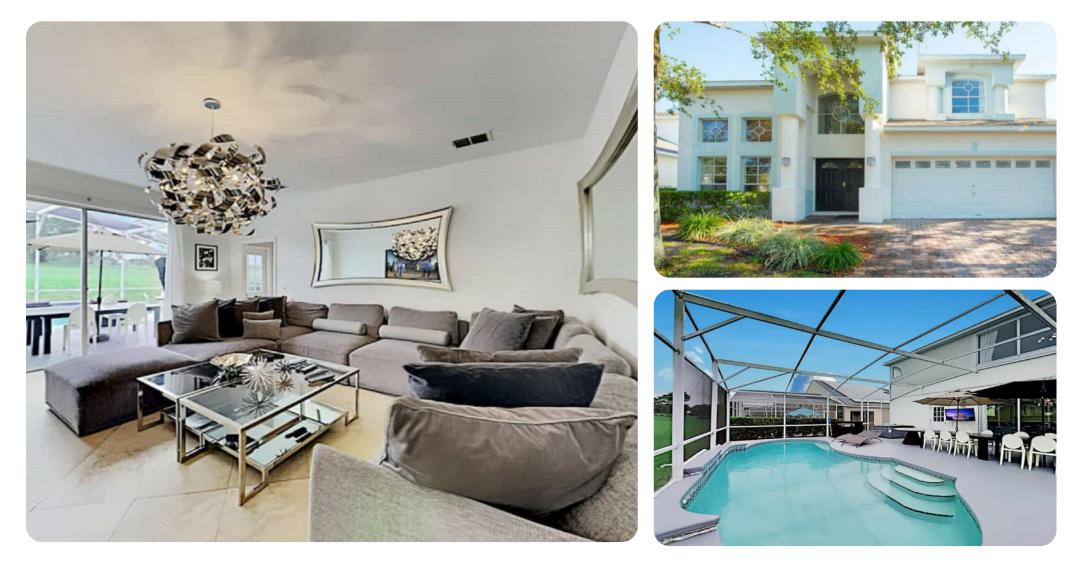

#### Key features

- 11 bedrooms
- 6 bathrooms
- Sleeps 22
- Private pool
- Access to resort amenities

#### Living area

- Furnished living area
- Fully equipped kitchen
- Breakfast bar with seating
- Dining table and chairs
- Tastefully furnished living room with flat-screen TV and comfortable sofas

## Pool area

- Private pool
- Sunloungers
- Table and chairs