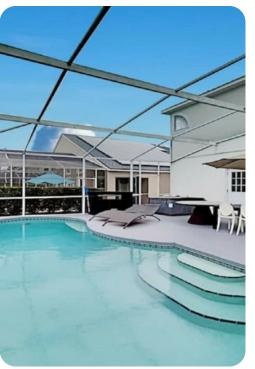

© Highlands Reserve 1100

📼 11 🖺 6 🖧 22 뒢 5000 sq.ft



#### Key features

- 11 bedrooms
- 6 bathrooms
- Sleeps 22
- Private pool
- Access to resort amenities

#### Bedrooms

- Bedroom 1 King-size bed
- Bedroom 2 King-size bed
- Bedroom 3 King-size bed
- Bedroom 4 King-size bed
- Bedroom 5 King-size bed
- Bedroom 6 King-size bed
- Bedroom 7 King-size bed
- Bedroom 8 King-size bed
- Bedroom 9 King-size bed
- Bedroom 10 King-size bed
- Bedroom 11 King-size bed

King-size beds can be converted to 2 twin beds on request.

#### Living area

- Furnished living area
- Fully equipped kitchen
- Breakfast bar with seating
- Dining table and chairs
- Tastefully furnished living room with flat-screen TV and comfortable sofas

## Pool area

- Private pool
- Sunloungers
- Table and chairs









# Highlands Reserve 1100 | Page 2 of 8

#### Home entertainment

• Flat-screen TVs in living area and all bedrooms

#### General

- Air conditioning throughout
- Complimentary wifi
- Bedding and towels included
- Private parking
- Laptop-friendly work space (laptop provided upon request)

#### Laundry facilities

- Washer and dryer
- Iron and ironing board

## **Resort Facilities**

Highlands Reserve is a prestigious Golf and Country Club that offers fantastic homes situated around a Championship Golf Course. Highlands Reserve has a great location, adjacent to US Highway 27 which means all the exciting Orlando area attractions are within easy driving distance. Guests can enjoy access to a wide range of local amenities including the resort clubhouse, an 18 hole golf course, a tennis