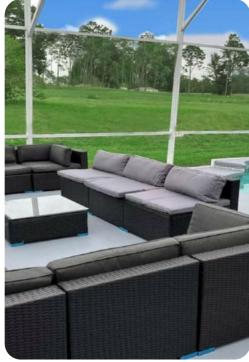

#### Living area

- Furnished living area
- Fully equipped kitchen
- Breakfast bar with seating
- Dining table and chairs
- Tastefully furnished living room with flat-screen TV and comfortable sofas