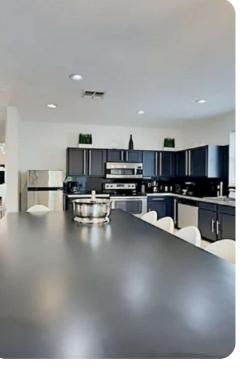

#### Living area

- Furnished living area
- Fully equipped kitchen
- Breakfast bar with seating
- Dining table and chairs
- Tastefully furnished living room with flat-screen TV and comfortable sofas