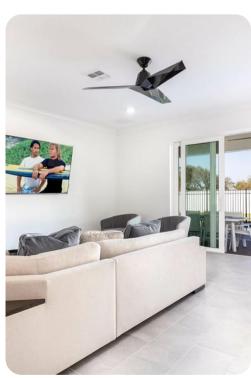

# Living area

- Living area with spacious sectional and mounted TV for playing movies or favourite shows
- Large dining table with 12 seats, set below trendy chandelier
- Fully-equipped chef's kitchen with breakfast bar

## Home entertainment

- Flat-screen TVs in living area and all bedrooms
- Movie theater with x9 ultra-plush seats,  $85\tilde{A}^-\hat{A}_{\dot{c}}\hat{A}^{1/2}$  TV with a Sonos arc sound bar and a subwoofer
- Open loft with a cozy sofa, pool table, shuffleboard, Pac-Man Basketball, and Pac-Man Pixel Bash
- In-house casino room features a game table for 8 and trendy  $d\tilde{A}^-\hat{A}_{\dot{c}}\hat{A}^{1/2}$ cor