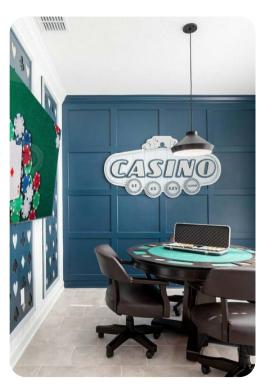

## Home entertainment

- Flat-screen TVs in living area and all bedrooms
- Movie theater with x9 ultra-plush seats,  $85\tilde{A}^-\hat{A}_{\dot{c}}\hat{A}^{1/2}$  TV with a Sonos arc sound bar and a subwoofer
- Open loft with a cozy sofa, pool table, shuffleboard, Pac-Man Basketball, and Pac-Man Pixel Bash
- In-house casino room features a game table for 8 and trendy  $d\tilde{A}^-\hat{A}_{\dot{c}}\hat{A}^{1/2}$ cor