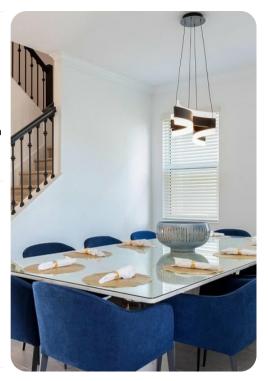

# Living area

- Living area with spacious sectional and mounted TV for playing movies or favourite shows
- Large dining table with 12 seats, set below trendy chandelier
- Fully-equipped chef's kitchen with breakfast bar