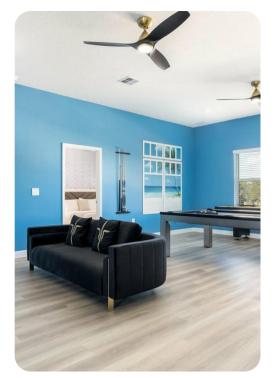

## Home entertainment

- Flat-screen TVs in living area and all bedrooms
- Movie theater with x9 ultra-plush seats,  $85\tilde{A}^-\hat{A}_{\dot{c}}\hat{A}^{1/2}$  TV with a Sonos arc sound bar and a subwoofer
- Open loft with a cozy sofa, pool table, shuffleboard, Pac-Man Basketball, and Pac-Man Pixel Bash
- In-house casino room features a game table for 8 and trendy  $d\tilde{A}^-\hat{A}_{\dot{c}}\hat{A}^{1/2}$ cor