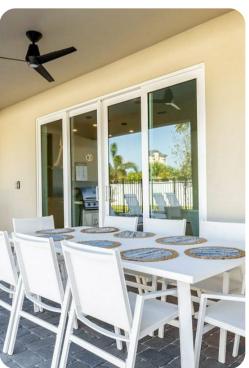

# Living area

- Living area with spacious sectional and mounted TV for playing movies or favourite shows
- Large dining table with 12 seats, set below trendy chandelier
- Fully-equipped chef's kitchen with breakfast bar

#### Pool area

- Private pool
- Half bath
- Patio table with 8 chairs
- Outdoor pool safety fence

Harbor Island 4 | Page 2 of 8