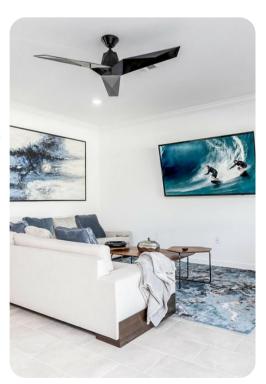

# Living area

- Living area with spacious sectional and mounted TV for playing movies or favourite shows
- Large dining table with 12 seats, set below trendy chandelier
- Fully-equipped chef's kitchen with breakfast bar

## Home entertainment

- Flat-screen TVs in living area and all bedrooms
- Movie theater with x9 ultra-plush seats,  $85\tilde{A}^-\hat{A}_{\dot{c}}\hat{A}^{1/2}$  TV with a Sonos arc sound bar and a subwoofer
- Open loft with a cozy sofa, pool table, shuffleboard, Pac-Man Basketball, and Pac-Man Pixel Bash
- In-house casino room features a game table for 8 and trendy  $d\tilde{A}^-\hat{A}_{\dot{c}}\hat{A}^{1/2}$ cor