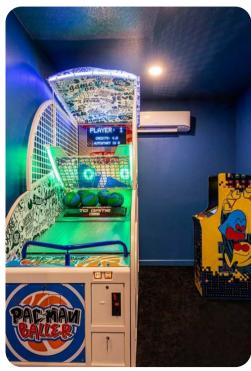

## Home entertainment

- Flat-screen TVs in living area and all bedrooms
- Movie theater with x9 ultra-plush seats,  $85\tilde{A}^-\hat{A}_{\dot{c}}\hat{A}^{1/2}$  TV with a Sonos arc sound bar and a subwoofer
- Open loft with a cozy sofa, pool table, shuffleboard, Pac-Man Basketball, and Pac-Man Pixel Bash
- In-house casino room features a game table for 8 and trendy  $d\tilde{A}^-\hat{A}_{\dot{c}}\hat{A}^{1/2}$ cor