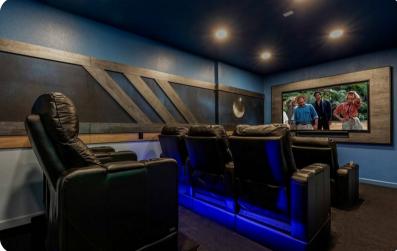

## Home entertainment

- Flat-screen TVs in living area and all bedrooms
- Movie theater with x9 ultra-plush seats,  $85\tilde{A}^-\hat{A}_{\dot{c}}\hat{A}^{1/2}$  TV with a Sonos arc sound bar and a subwoofer
- Open loft with a cozy sofa, pool table, shuffleboard, Pac-Man Basketball, and Pac-Man Pixel Bash
- In-house casino room features a game table for 8 and trendy  $d\tilde{A}^-\hat{A}_{\dot{c}}\hat{A}^{1/2}$ cor