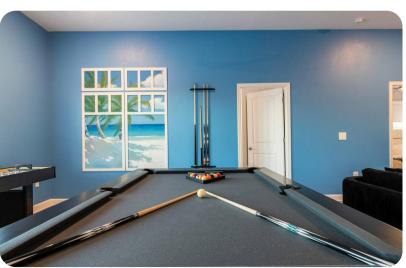

## Home entertainment

- Flat-screen TVs in living area and all bedrooms
- Movie theater with x9 ultra-plush seats,  $85\tilde{A}^-\hat{A}_{\dot{c}}\hat{A}^{1/2}$  TV with a Sonos arc sound bar and a subwoofer
- Open loft with a cozy sofa, pool table, shuffleboard, Pac-Man Basketball, and Pac-Man Pixel Bash
- In-house casino room features a game table for 8 and trendy  $d\tilde{A}^-\hat{A}_{\dot{c}}\hat{A}^{1/2}$ cor