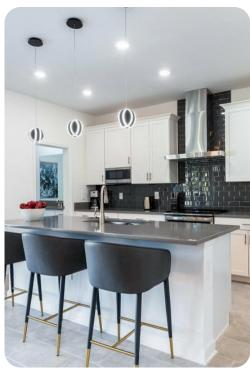

# Living area

- Living area with spacious sectional and mounted TV for playing movies or favourite shows
- Large dining table with 12 seats, set below trendy chandelier
- Fully-equipped chef's kitchen with breakfast bar