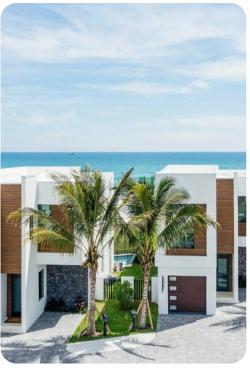

# Harbor Island 3

שם 4 🖰 4.5 🐧 8 🗓 2600 sq.ft

## **Key Features**

- 4 bedrooms
- 4.5 bathrooms
- Sleeps 8
- Private pool
- Home theater
- Themed bedrooms
- Access to community amenities
- Complimentary use of children's equipment including high chair & pack and play