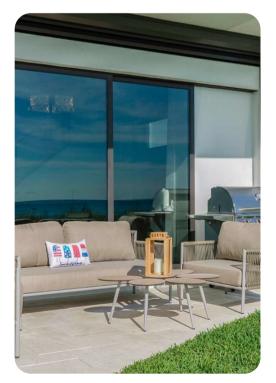

## Living area

- Open-plan living area
- Fully equipped kitchen
- Dining table and chairs
- Tastefully furnished living room with flat-screen TV and comfortable sofas