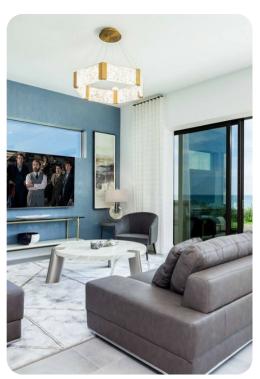

## Living area

- Open-plan living area
- Fully equipped kitchen
- Dining table and chairs
- Tastefully furnished living room with flat-screen TV and comfortable sofas