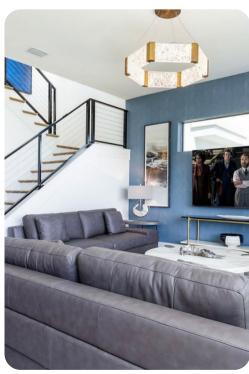

## Living area

- Open-plan living area
- Fully equipped kitchen
- Dining table and chairs
- Tastefully furnished living room with flat-screen TV and comfortable sofas