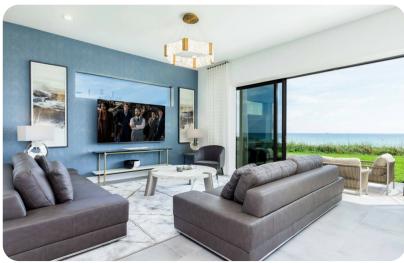

## Living area

- Open-plan living area
- Fully equipped kitchen
- Dining table and chairs
- Tastefully furnished living room with flat-screen TV and comfortable sofas