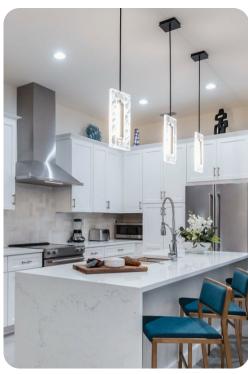

## Living area

- Open-plan living area
- Fully equipped kitchen
- Dining table and chairs
- Tastefully furnished living room with flat-screen TV and comfortable sofas