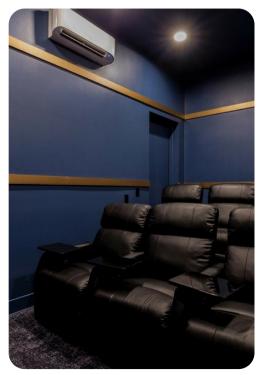

#### Home entertainment

- Flat-screen TVs in living area and all bedrooms
- Home theater includes projector screen and cinema-style seating