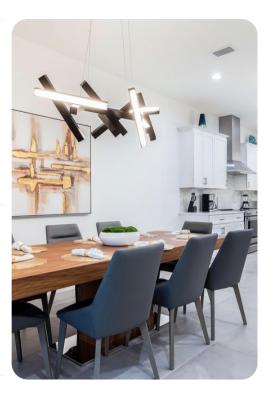

## Living area

- Open-plan living area
- Fully equipped kitchen
- Dining table and chairs
- Tastefully furnished living room with flat-screen TV and comfortable sofas