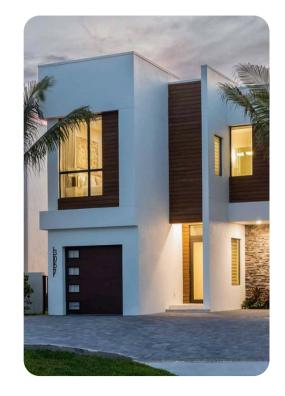

# Harbor Island 3

שם 4 🖰 4.5 🐧 8 🗓 2600 sq.ft

## **Key Features**

- 4 bedrooms
- 4.5 bathrooms
- Sleeps 8
- Private pool
- Home theater
- Themed bedrooms
- Access to community amenities
- Complimentary use of children's equipment including high chair & pack and play