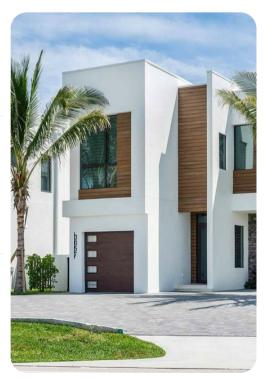

Harbor Island 3

שם 4 🖰 4.5 🐧 8 🗓 2600 sq.ft







## **Key Features**

- 4 bedrooms
- 4.5 bathrooms
- Sleeps 8
- Private pool
- Home theater
- Themed bedrooms
- Access to community amenities
- Complimentary use of children's equipment including high chair & pack and play

#### **Bedrooms**

- Bedroom 1 King-size bed
- Bedroom 2 Queen-size bed
- Bedroom 3 Queen-size bed
- Bedroom 4 King-size bed

## Living area

- Open-plan living area
- Fully equipped kitchen
- Dining table and chairs
- Tastefully furnished living room with flat-screen TV and comfortable sofas

#### Pool area

- Private pool
- Sunloungers
- Covered lanai with table and chairs

#### Home entertainment

- Flat-screen TVs in living area and all bedrooms
- Home theater includes projector screen and cinema-style seating











## General

- Air conditioning throughout
- Complimentary wifi
- Bedding and towels included
- Private parking
- Washer and dryer
- Iron and ironing board

## **Community Amenities**

- A resort-style pool
- Riverfront cabanas
- Expansive marina
- Bike trail
- Stunning scenery & landscaping

### Places of interest

- Melbourne International Airport 3 miles
- Cocoa Beach 18 miles
- Kennedy Space Center 38 miles
- Universal Studios 77 miles
- Orlando 74 miles
- Disneyworld 80 miles









Harbor Island 3 | Page 3 of 8









Harbor Island 3 | Page 4 of 8









Harbor Island 3 | Page 5 of 8









Harbor Island 3 | Page 6 of 8









Harbor Island 3 | Page 7 of 8









Harbor Island 3 | Page 8 of 8