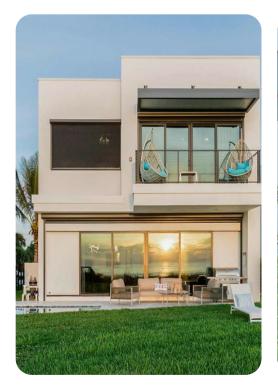

# Harbor Island 3

שם 4 🖰 4.5 🐧 8 🗓 2600 sq.ft

## **Key Features**

- 4 bedrooms
- 4.5 bathrooms
- Sleeps 8
- Private pool
- Home theater
- Themed bedrooms
- Access to community amenities
- Complimentary use of children's equipment including high chair & pack and play