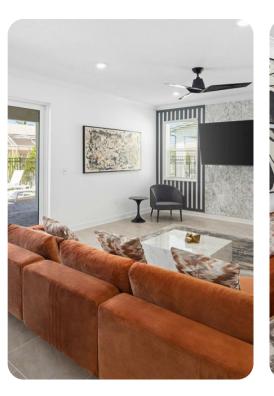

# Living area

- Spacious sectional with coffee table and an accent chair
- Mounted TV for playing movies or favorite shows
- Fully-equipped chef's kitchen
- Breakfast bar with stools

## Home entertainment

- Flat-screen TVs in living area and all bedrooms
- Movie theater ft. 5 ultra-plush seats, 85†TV with a Sonos arc soundbar and subwoofer
- Open loft with Pac-Man Basketball and Pac-Man Pixel Bash
- In-house casino ft. a game table & trendy  $d \tilde{A} \bar{\mathbb{O}} cor$