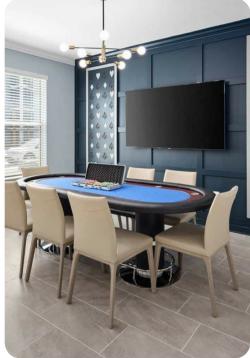

## Home entertainment

- Flat-screen TVs in living area and all bedrooms
- Movie theater ft. 5 ultra-plush seats, 85†TV with a Sonos arc soundbar and subwoofer
- Open loft with Pac-Man Basketball and Pac-Man Pixel Bash
- In-house casino ft. a game table & trendy  $d \tilde{A} \bar{\mathbb{O}} cor$