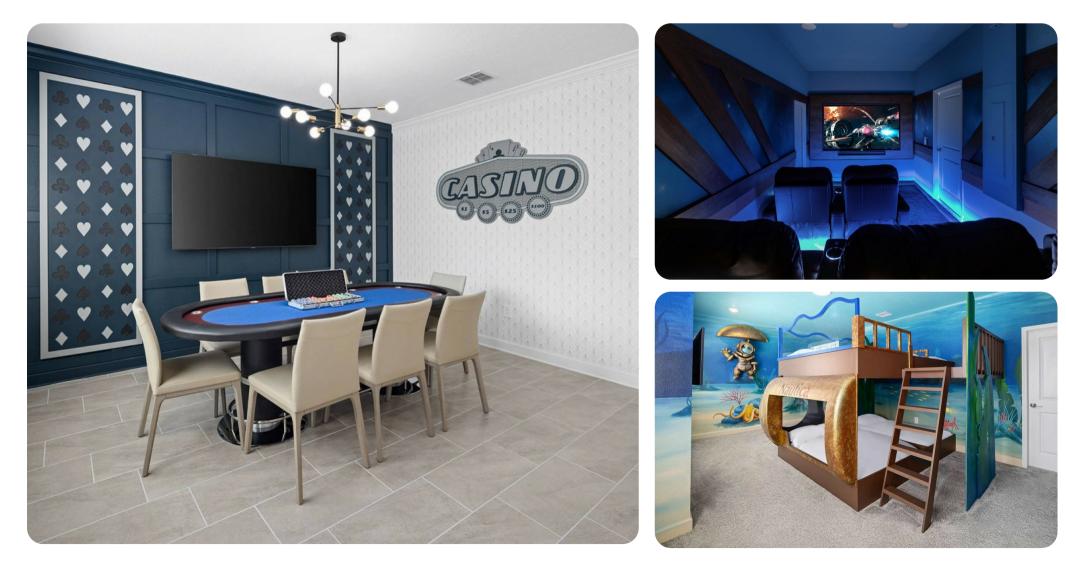

## Home entertainment

- Flat-screen TVs in living area and all bedrooms
- Movie theater ft. 5 ultra-plush seats, 85†TV with a Sonos arc soundbar and subwoofer
- Open loft with Pac-Man Basketball and Pac-Man Pixel Bash
- In-house casino ft. a game table & trendy  $d \tilde{A} \bar{\mathbb{O}} cor$