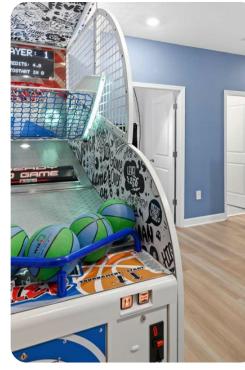

## Home entertainment

- Flat-screen TVs in living area and all bedrooms
- Movie theater ft. 5 ultra-plush seats, 85†TV with a Sonos arc soundbar and subwoofer
- Open loft with Pac-Man Basketball and Pac-Man Pixel Bash
- In-house casino ft. a game table & trendy  $d \tilde{A} \bar{\mathbb{O}} cor$