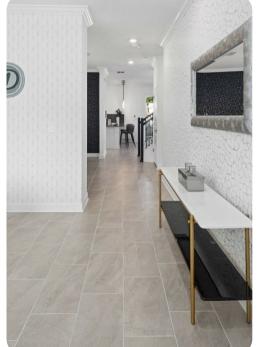

# Living area

- Spacious sectional with coffee table and an accent chair
- Mounted TV for playing movies or favorite shows
- Fully-equipped chef's kitchen
- Breakfast bar with stools