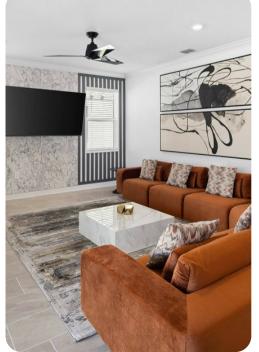

# Living area

- Spacious sectional with coffee table and an accent chair
- Mounted TV for playing movies or favorite shows
- Fully-equipped chef's kitchen
- Breakfast bar with stools