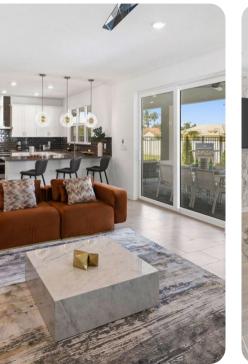

# Living area

- Spacious sectional with coffee table and an accent chair
- Mounted TV for playing movies or favorite shows
- Fully-equipped chef's kitchen
- Breakfast bar with stools