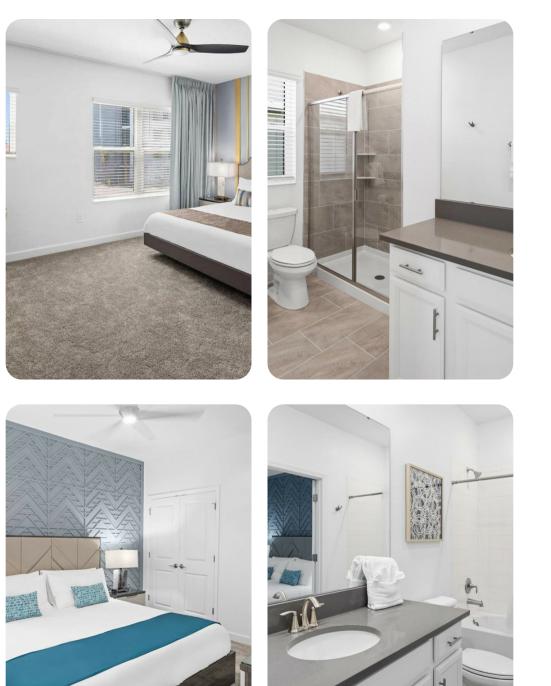

## Bedrooms

- Bedroom 1 King-size bed
- Bedroom 2 King-size bed
- Bedroom 3 King-size bed
- Bedroom 4 2 Double bed
- Bedroom 5 Bunk bed (4x Twins)

# Living area

- Spacious sectional with coffee table and an accent chair
- Mounted TV for playing movies or favorite shows
- Fully-equipped chef's kitchen
- Breakfast bar with stools