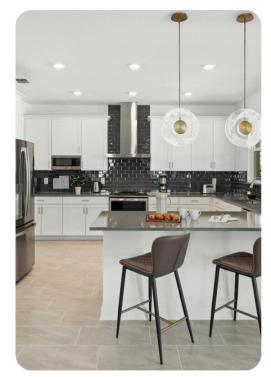

# Living area

- Spacious sectional with coffee table and an accent chair
- Mounted TV for playing movies or favorite shows
- Fully-equipped chef's kitchen
- Breakfast bar with stools