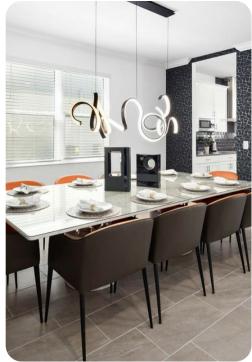

# Living area

- Spacious sectional with coffee table and an accent chair
- Mounted TV for playing movies or favorite shows
- Fully-equipped chef's kitchen
- Breakfast bar with stools