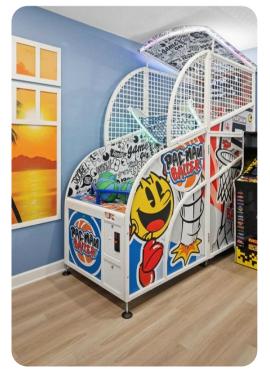

## Home entertainment

- Flat-screen TVs in living area and all bedrooms
- Movie theater ft. 5 ultra-plush seats, 85†TV with a Sonos arc soundbar and subwoofer
- Open loft with Pac-Man Basketball and Pac-Man Pixel Bash
- In-house casino ft. a game table & trendy  $d \tilde{A} \bar{\mathbb{O}} cor$