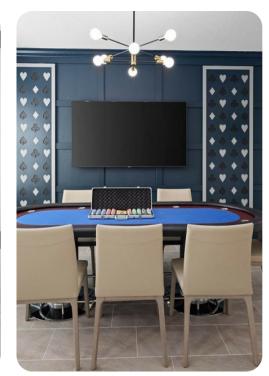

## Home entertainment

- Flat-screen TVs in living area and all bedrooms
- Movie theater ft. 5 ultra-plush seats, 85†TV with a Sonos arc soundbar and subwoofer
- Open loft with Pac-Man Basketball and Pac-Man Pixel Bash
- In-house casino ft. a game table & trendy  $d \tilde{A} \bar{\mathbb{O}} cor$