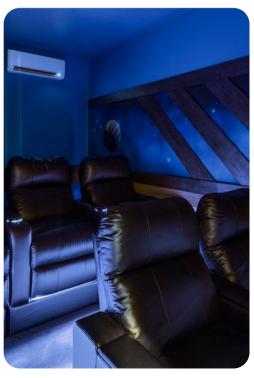

## Home entertainment

- Flat-screen TVs in living area and all bedrooms
- Movie theater ft. 5 ultra-plush seats, 85†TV with a Sonos arc soundbar and subwoofer
- Open loft with Pac-Man Basketball and Pac-Man Pixel Bash
- In-house casino ft. a game table & trendy  $d \tilde{A} \bar{\mathbb{O}} cor$