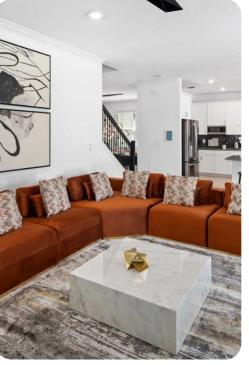

# Living area

- Spacious sectional with coffee table and an accent chair
- Mounted TV for playing movies or favorite shows
- Fully-equipped chef's kitchen
- Breakfast bar with stools