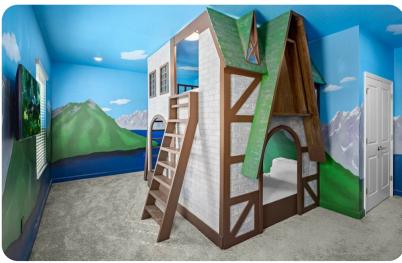

### Bedrooms

- Bedroom 1 King-size bed
- Bedroom 2 King-size bed
- Bedroom 3 King-size bed
- Bedroom 4 2 Double bed
- Bedroom 5 2 bunk beds