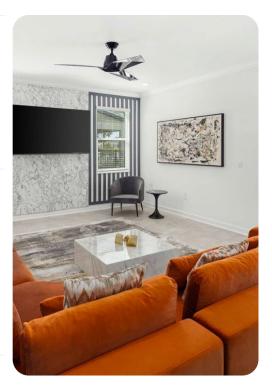

# Living area

- Spacious sectional with coffee table and an accent chair
- Mounted TV for playing movies or favorite shows
- Fully-equipped chef's kitchen
- Breakfast bar with stools

#### Home entertainment

- Flat-screen TVs in living area and all bedrooms
- Movie theater with 5 ultra-plush seats, 85' TV with a Sonos arc sound bar and a subwoofer
- Open loft with Pac-Man Basketball and Pac-Man Pixel Bash
- In-house casino ft. a game table & trendy decor