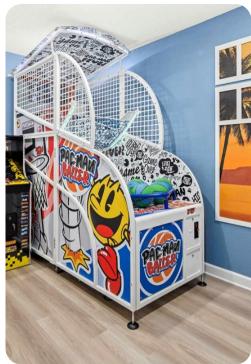

#### Home entertainment

- Flat-screen TVs in living area and all bedrooms
- Movie theater with 5 ultra-plush seats, 85' TV with a Sonos arc sound bar and a subwoofer
- Open loft with Pac-Man Basketball and Pac-Man Pixel Bash
- In-house casino ft. a game table & trendy decor