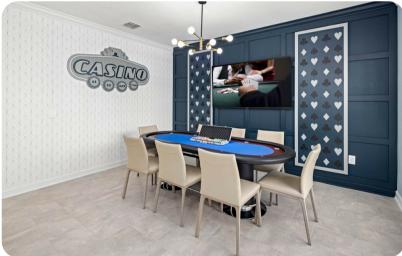

#### Home entertainment

- Flat-screen TVs in living area and all bedrooms
- Movie theater with 5 ultra-plush seats, 85' TV with a Sonos arc sound bar and a subwoofer
- Open loft with Pac-Man Basketball and Pac-Man Pixel Bash
- In-house casino ft. a game table & trendy decor