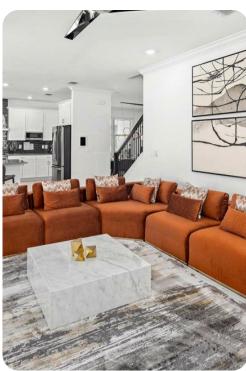

# Living area

- Spacious sectional with coffee table and an accent chair
- Mounted TV for playing movies or favorite shows
- Fully-equipped chef's kitchen
- Breakfast bar with stools