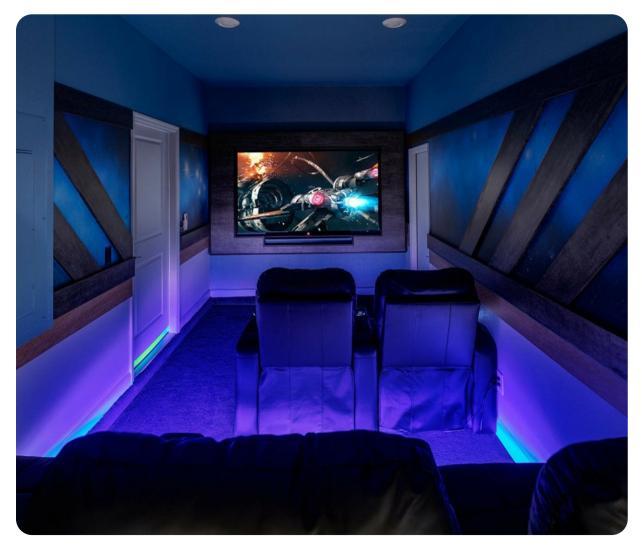

#### Home entertainment

- Flat-screen TVs in living area and all bedrooms
- Movie theater with 5 ultra-plush seats, 85' TV with a Sonos arc sound bar and a subwoofer
- Open loft with Pac-Man Basketball and Pac-Man Pixel Bash
- In-house casino ft. a game table & trendy decor