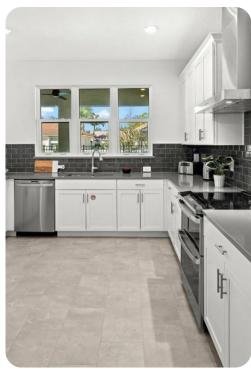

# Living area

- Spacious sectional with coffee table and an accent chair
- Mounted TV for playing movies or favorite shows
- Fully-equipped chef's kitchen
- Breakfast bar with stools