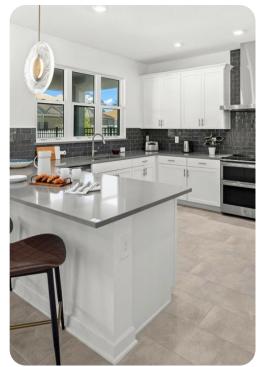

# Living area

- Spacious sectional with coffee table and an accent chair
- Mounted TV for playing movies or favorite shows
- Fully-equipped chef's kitchen
- Breakfast bar with stools