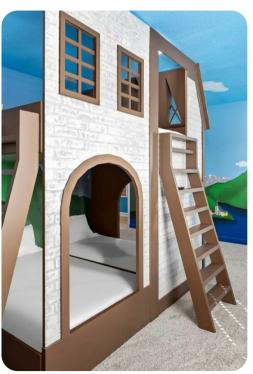

## **Key Features**

- 5 bedrooms
- 5 bathrooms
- Sleeps 12
- Private pool
- Home theater
- Themed bedrooms
- Access to community amenities
- Complimentary use of children's equipment including high chair & pack and play

### Bedrooms

- Bedroom 1 King-size bed
- Bedroom 2 King-size bed
- Bedroom 3 King-size bed
- Bedroom 4 2 Double bed
- Bedroom 5 2 bunk beds