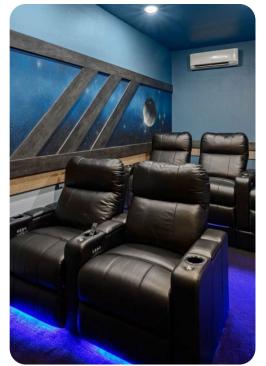

#### Home entertainment

- Flat-screen TVs in living area and all bedrooms
- Movie theater with 5 ultra-plush seats, 85' TV with a Sonos arc sound bar and a subwoofer
- Open loft with Pac-Man Basketball and Pac-Man Pixel Bash
- In-house casino ft. a game table & trendy decor