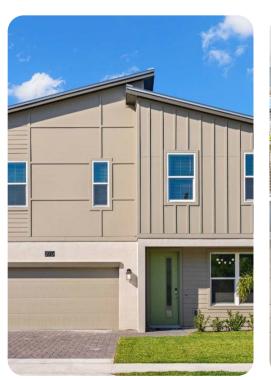

# Harbor Island 21

ײַ 5 ∰ 5 ∯\$ 12 ℍ 3165 sq.ft







## **Key Features**

- 5 bedrooms
- 5 bathrooms
- Sleeps 12
- Private pool
- Home theater
- Themed bedrooms
- Access to community amenities
- Complimentary use of children's equipment including high chair & pack and play

### Bedrooms

- Bedroom 1 King-size bed
- Bedroom 2 King-size bed
- Bedroom 3 King-size bed
- Bedroom 4 2 Double bed
- Bedroom 5 2 bunk beds

# Living area

- Spacious sectional with coffee table and an accent chair
- Mounted TV for playing movies or favorite shows
- Fully-equipped chef's kitchen
- Breakfast bar with stools

#### Pool area

- Private pool
- Half bath
- Patio table with 8 chairs
- Outdoor pool safety fence









Harbor Island 21 | Page 2 of 8

#### Home entertainment

- Flat-screen TVs in living area and all bedrooms
- Movie theater with 5 ultra-plush seats, 85' TV with a Sonos arc sound bar and a subwoofer
- Open loft with Pac-Man Basketball and Pac-Man Pixel Bash
- In-house casino ft. a game table & trendy decor

#### General

- Air conditioning throughout
- Complimentary wifi
- Bedding and towels included
- Private parking
- Washer and dryer
- Iron and ironing board

## **Community Amenities**

- A resort-style pool
- Riverfront cabanas
- Expansive marina
- Bike trail
- Stunning scenery & landscaping

#### Places of interest

- Melbourne International Airport 3 miles
- Cocoa Beach 18 miles
- Kennedy Space Center 38 miles
- Universal Studios 77 miles
- Orlando 74 miles
- Disneyworld 80 miles