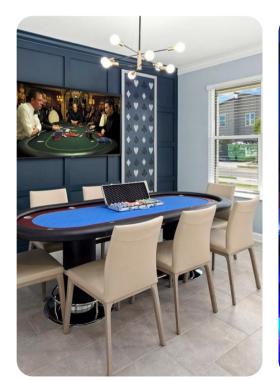

#### Home entertainment

- Flat-screen TVs in living area and all bedrooms
- Movie theater with 5 ultra-plush seats, 85' TV with a Sonos arc sound bar and a subwoofer
- Open loft with Pac-Man Basketball and Pac-Man Pixel Bash
- In-house casino ft. a game table & trendy decor