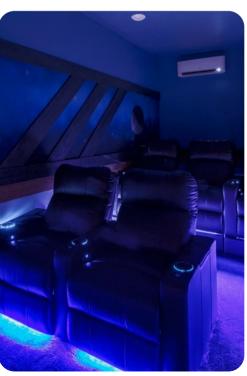

#### Home entertainment

- Flat-screen TVs in living area and all bedrooms
- Movie theater with 5 ultra-plush seats, 85' TV with a Sonos arc sound bar and a subwoofer
- Open loft with Pac-Man Basketball and Pac-Man Pixel Bash
- In-house casino ft. a game table & trendy decor