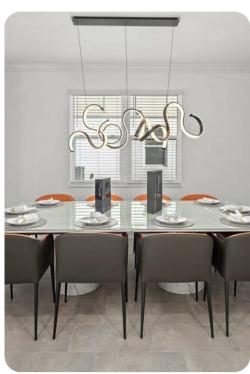

# Living area

- Spacious sectional with coffee table and an accent chair
- Mounted TV for playing movies or favorite shows
- Fully-equipped chef's kitchen
- Breakfast bar with stools