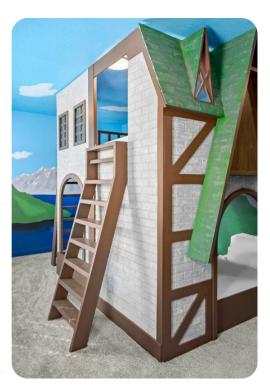

### Bedrooms

- Bedroom 1 King-size bed
- Bedroom 2 King-size bed
- Bedroom 3 King-size bed
- Bedroom 4 2 Double bed
- Bedroom 5 2 bunk beds